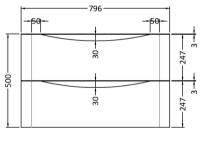

## **Packaging Details**

Barcode: 5056462646343

Sales Code: SML395 Description: 800 W/H 2-Drawer Unit

Handle Type:

| <b>Product Dimensions</b> |                                |  |  |
|---------------------------|--------------------------------|--|--|
| Height (mm):              | 500                            |  |  |
| Width (mm):               | 796                            |  |  |
| Depth (mm):               | 445                            |  |  |
| Nett Weight (kg):         | 31.5                           |  |  |
| Packaging Dimensions      |                                |  |  |
| Height (mm):              | 540                            |  |  |
| Width (mm):               | 840                            |  |  |
| Depth (mm):               | 480                            |  |  |
| Gross Weight (kg):        | 32                             |  |  |
| Packaging Data            |                                |  |  |
| Box Colour:               | Brown Cardboard Box - Printed  |  |  |
| Box Qty:                  | 1                              |  |  |
| Label Size:               | 100 x 50                       |  |  |
| Label Colour:             | White Label                    |  |  |
| Label Qty:                | 2                              |  |  |
| Outer Box Dimensions (If  | Applicable)                    |  |  |
| Height (mm):              |                                |  |  |
| Width (mm):               |                                |  |  |
| Depth (mm):               |                                |  |  |
| Gross Weight (kg):        |                                |  |  |
| Barcode:                  | 5056462694689                  |  |  |
| Product Details           |                                |  |  |
| Country of Origin:        | China                          |  |  |
| Fitting Instruction:      | No                             |  |  |
| CE Certification:         | N/A                            |  |  |
| FSC Certified Materials:  | Yes                            |  |  |
| Colour:                   | Satin Blue                     |  |  |
| Construction Method:      | Cam & Wood Dowel               |  |  |
| Construction Type:        | Rigid                          |  |  |
| Cabinet Finish:           | MFC Painted Matt               |  |  |
| Fascia Finish:            | Mdf Painted Matt               |  |  |
| Cabinet Thickness (mm):   | 18                             |  |  |
| Fascia Thickness (mm):    | 18                             |  |  |
| Drawer Included:          | Yes                            |  |  |
| Drawer Type:              | 80mm High Metal S/C Inc Galler |  |  |
| No of Shelves:            | 0                              |  |  |
| Hinge Type:               | Not Applicable                 |  |  |
| Hinge Included:           | Not Applicable                 |  |  |
| Adjustable Legs:          | No                             |  |  |
| Fixings Included:         | Yes                            |  |  |
| Handle Style:             | Contemporary                   |  |  |
| Waste Shroud:             | Yes                            |  |  |
| Handle Included:          | Yes                            |  |  |