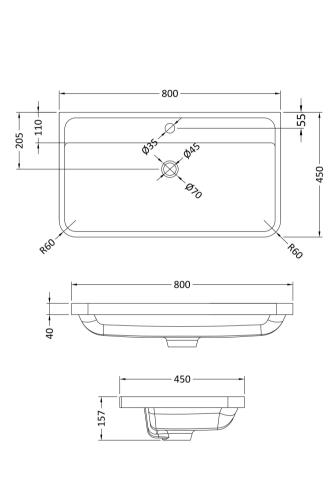

Inset

Sales Code: PMB005 Description: 800X450mm Poly Marble Basin

| Product Dime                                                    | nsions                                   |                               |                               |  |
|-----------------------------------------------------------------|------------------------------------------|-------------------------------|-------------------------------|--|
|                                                                 |                                          | 450                           |                               |  |
| Height (mm): Width (mm):                                        |                                          | 450                           |                               |  |
|                                                                 |                                          | 800                           |                               |  |
| Depth (mm):                                                     | 1 ( /                                    |                               | 157                           |  |
| Nett Weight (kg)  Packaging Dir                                 |                                          | 18.12                         |                               |  |
|                                                                 | ilensions                                | 1.07                          |                               |  |
| Height (mm):                                                    |                                          | 167                           |                               |  |
| Width (mm):                                                     |                                          | 840                           |                               |  |
| Depth (mm):                                                     | \.                                       | 470                           |                               |  |
| Gross Weight (kg                                                |                                          |                               |                               |  |
| Packaging Dat                                                   | ia — — — — — — — — — — — — — — — — — — — |                               |                               |  |
| Box Colour:                                                     |                                          | Brown Cardboard Box - Printed |                               |  |
| Box Qty:                                                        |                                          | 1                             |                               |  |
| Label Size:                                                     |                                          | 100 x 50                      |                               |  |
| Label Colour:                                                   |                                          | White Label                   |                               |  |
| Label Qty:                                                      | 2                                        |                               |                               |  |
|                                                                 | nensions (If Appli                       | icable)                       |                               |  |
| Height (mm):                                                    |                                          |                               |                               |  |
| Width (mm):                                                     |                                          |                               |                               |  |
| Depth (mm):                                                     | `                                        |                               |                               |  |
| Gross Weight (kg                                                | <u>;):</u>                               |                               |                               |  |
| Barcode:                                                        |                                          | 5055369021                    | .765                          |  |
| Product Detai                                                   |                                          |                               |                               |  |
| *******                                                         |                                          | China                         |                               |  |
| Fitting Instruction                                             |                                          | No                            |                               |  |
| Certification:                                                  | C2                                       | WRAS: N/A                     |                               |  |
| Product Material:                                               |                                          | Polymarble                    |                               |  |
| Fixing Supplied:                                                |                                          | No                            |                               |  |
| Pans/Bidets:                                                    | Trap Style: Not App                      | olicable                      | Includes Seat: Not Applicable |  |
| Seats:                                                          | Seat Type: Not App                       | olicable                      | Material: Not Applicable      |  |
|                                                                 | Function: Not Applicable                 |                               | Hinge Type: Not Applicable    |  |
| Hinge Material: Not Applicable                                  |                                          |                               |                               |  |
|                                                                 |                                          |                               |                               |  |
| Cisterns: Operating Type: Not Applicable Fittings: Not Applical |                                          |                               |                               |  |
| Cisteriis                                                       | Lever Type: Not Applicable               |                               |                               |  |
|                                                                 | zever type. ween,                        | pricable                      |                               |  |
| Basins:                                                         | Tap Hole: One Tap                        | hole                          | Chain Stay Hole: No           |  |
|                                                                 | Template: Not Required                   |                               | Waste Type Req: Slotted       |  |
|                                                                 | Overflow Inc: Yes                        |                               | Overflow Cover: Yes           |  |
|                                                                 | Inner Bowl Depth (mm): 105mi             |                               | n                             |  |
|                                                                 | (I                                       | ). 1031111                    |                               |  |