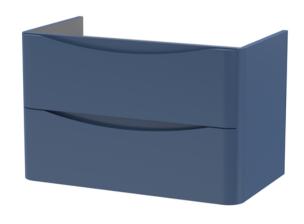

## **Packaging Details**

Barcode: 5056462646343

Sales Code: SML395 Description: 800 W/H 2-Drawer Unit

Handle Type:

| <b>Product Dimensions</b> |                                |  |  |
|---------------------------|--------------------------------|--|--|
| Height (mm):              | 500                            |  |  |
| Width (mm):               | 796                            |  |  |
| Depth (mm):               | 445                            |  |  |
| Nett Weight (kg):         | 31.5                           |  |  |
| Packaging Dimensions      |                                |  |  |
| Height (mm):              | 540                            |  |  |
| Width (mm):               | 840                            |  |  |
| Depth (mm):               | 480                            |  |  |
| Gross Weight (kg):        | 32                             |  |  |
| Packaging Data            |                                |  |  |
| Box Colour:               | Brown Cardboard Box - Printed  |  |  |
| Box Qty:                  | 1                              |  |  |
| Label Size:               | 100 x 50                       |  |  |
| Label Colour:             | White Label                    |  |  |
| Label Qty:                | 2                              |  |  |
| Outer Box Dimensions (If  | Applicable)                    |  |  |
| Height (mm):              |                                |  |  |
| Width (mm):               |                                |  |  |
| Depth (mm):               |                                |  |  |
| Gross Weight (kg):        |                                |  |  |
| Barcode:                  | 5056462694689                  |  |  |
| Product Details           |                                |  |  |
| Country of Origin:        | China                          |  |  |
| Fitting Instruction:      | No                             |  |  |
| CE Certification:         | N/A                            |  |  |
| FSC Certified Materials:  | Yes                            |  |  |
| Colour:                   | Satin Blue                     |  |  |
| Construction Method:      | Cam & Wood Dowel               |  |  |
| Construction Type:        | Rigid                          |  |  |
| Cabinet Finish:           | MFC Painted Matt               |  |  |
| Fascia Finish:            | Mdf Painted Matt               |  |  |
| Cabinet Thickness (mm):   | 18                             |  |  |
| Fascia Thickness (mm):    | 18                             |  |  |
| Drawer Included:          | Yes                            |  |  |
| Drawer Type:              | 80mm High Metal S/C Inc Galler |  |  |
| No of Shelves:            | 0                              |  |  |
| Hinge Type:               | Not Applicable                 |  |  |
| Hinge Included:           | Not Applicable                 |  |  |
| Adjustable Legs:          | No                             |  |  |
| Fixings Included:         | Yes                            |  |  |
| Handle Style:             | Contemporary                   |  |  |
| Waste Shroud:             | Yes                            |  |  |
| Handle Included:          | Yes                            |  |  |