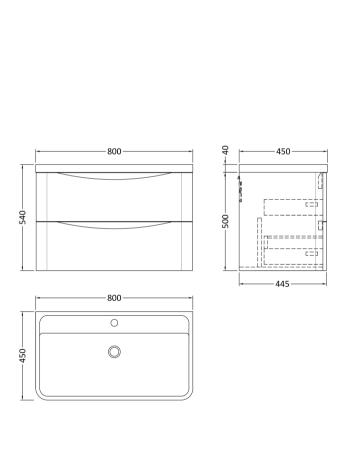

## **Packaging Details**

Barcode: 5056462646343

Sales Code: SML395 Description: 800 W/H 2-Drawer Unit

Handle Type:

| <b>Product Dimensions</b> |                                |  |  |
|---------------------------|--------------------------------|--|--|
| Height (mm):              | 500                            |  |  |
| Width (mm):               | 796                            |  |  |
| Depth (mm):               | 445                            |  |  |
| Nett Weight (kg):         | 31.5                           |  |  |
| Packaging Dimensions      |                                |  |  |
| Height (mm):              | 540                            |  |  |
| Width (mm):               | 840                            |  |  |
| Depth (mm):               | 480                            |  |  |
| Gross Weight (kg):        | 32                             |  |  |
| Packaging Data            |                                |  |  |
| Box Colour:               | Brown Cardboard Box - Printed  |  |  |
| Box Qty:                  | 1                              |  |  |
| Label Size:               | 100 x 50                       |  |  |
| Label Colour:             | White Label                    |  |  |
| Label Qty:                | 2                              |  |  |
| Outer Box Dimensions (If  | Applicable)                    |  |  |
| Height (mm):              |                                |  |  |
| Width (mm):               |                                |  |  |
| Depth (mm):               |                                |  |  |
| Gross Weight (kg):        |                                |  |  |
| Barcode:                  | 5056462694689                  |  |  |
| Product Details           |                                |  |  |
| Country of Origin:        | China                          |  |  |
| Fitting Instruction:      | No                             |  |  |
| CE Certification:         | N/A                            |  |  |
| FSC Certified Materials:  | Yes                            |  |  |
| Colour:                   | Satin Blue                     |  |  |
| Construction Method:      | Cam & Wood Dowel               |  |  |
| Construction Type:        | Rigid                          |  |  |
| Cabinet Finish:           | MFC Painted Matt               |  |  |
| Fascia Finish:            | Mdf Painted Matt               |  |  |
| Cabinet Thickness (mm):   | 18                             |  |  |
| Fascia Thickness (mm):    | 18                             |  |  |
| Drawer Included:          | Yes                            |  |  |
| Drawer Type:              | 80mm High Metal S/C Inc Galler |  |  |
| No of Shelves:            | 0                              |  |  |
| Hinge Type:               | Not Applicable                 |  |  |
| Hinge Included:           | Not Applicable                 |  |  |
| Adjustable Legs:          | No                             |  |  |
| Fixings Included:         | Yes                            |  |  |
| Handle Style:             | Contemporary                   |  |  |
| Waste Shroud:             | Yes                            |  |  |
| Handle Included:          | Yes                            |  |  |

Inset

Sales Code: PMB005 Description: 800X450mm Poly Marble Basin

| Product Dime                                                    | nsions                                   |                               |                               |  |
|-----------------------------------------------------------------|------------------------------------------|-------------------------------|-------------------------------|--|
|                                                                 |                                          | 450                           |                               |  |
| Height (mm): Width (mm):                                        |                                          | 450                           |                               |  |
|                                                                 |                                          | 800                           |                               |  |
| Depth (mm):                                                     | 1 ( /                                    |                               | 157                           |  |
| Nett Weight (kg)  Packaging Dir                                 |                                          | 18.12                         |                               |  |
|                                                                 | ilensions                                | 1.07                          |                               |  |
| Height (mm):                                                    |                                          | 167                           |                               |  |
| Width (mm):                                                     |                                          | 840                           |                               |  |
| Depth (mm):                                                     | \.                                       | 470                           |                               |  |
| Gross Weight (kg                                                |                                          |                               |                               |  |
| Packaging Dat                                                   | ia — — — — — — — — — — — — — — — — — — — |                               |                               |  |
| Box Colour:                                                     |                                          | Brown Cardboard Box - Printed |                               |  |
| Box Qty:                                                        |                                          | 1                             |                               |  |
| Label Size:                                                     |                                          | 100 x 50                      |                               |  |
| Label Colour:                                                   |                                          | White Label                   |                               |  |
| Label Qty:                                                      | 2                                        |                               |                               |  |
|                                                                 | nensions (If Appli                       | icable)                       |                               |  |
| Height (mm):                                                    |                                          |                               |                               |  |
| Width (mm):                                                     |                                          |                               |                               |  |
| Depth (mm):                                                     | `                                        |                               |                               |  |
| Gross Weight (kg                                                | <u>;):</u>                               |                               |                               |  |
| Barcode:                                                        |                                          | 5055369021                    | .765                          |  |
| Product Detai                                                   |                                          |                               |                               |  |
| *******                                                         |                                          | China                         |                               |  |
| Fitting Instruction                                             |                                          | No                            |                               |  |
| Certification:                                                  | C2                                       | WRAS: N/A                     |                               |  |
| Product Material:                                               |                                          | Polymarble                    |                               |  |
| Fixing Supplied:                                                |                                          | No                            |                               |  |
| Pans/Bidets:                                                    | Trap Style: Not App                      | olicable                      | Includes Seat: Not Applicable |  |
| Seats:                                                          | Seat Type: Not App                       | olicable                      | Material: Not Applicable      |  |
|                                                                 | Function: Not Applicable                 |                               | Hinge Type: Not Applicable    |  |
| Hinge Material: Not Applicable                                  |                                          |                               |                               |  |
|                                                                 |                                          |                               |                               |  |
| Cisterns: Operating Type: Not Applicable Fittings: Not Applical |                                          |                               |                               |  |
| Cisteriis                                                       | Lever Type: Not Applicable               |                               |                               |  |
|                                                                 | zever type. ween,                        | pricable                      |                               |  |
| Basins:                                                         | Tap Hole: One Tap                        | hole                          | Chain Stay Hole: No           |  |
|                                                                 | Template: Not Required                   |                               | Waste Type Req: Slotted       |  |
|                                                                 | Overflow Inc: Yes                        |                               | Overflow Cover: Yes           |  |
|                                                                 | Inner Bowl Depth (mm): 105mi             |                               | n                             |  |
|                                                                 | (I                                       | ). 1031111                    |                               |  |