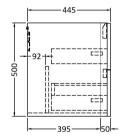

## **Packaging Details**

Barcode: 5056462646343

Sales Code: SML395 Description: 800 W/H 2-Drawer Unit

Handle Type:

| <b>Product Dimensions</b> |                                |  |  |
|---------------------------|--------------------------------|--|--|
| Height (mm):              | 500                            |  |  |
| Width (mm):               | 796                            |  |  |
| Depth (mm):               | 445                            |  |  |
| Nett Weight (kg):         | 31.5                           |  |  |
| Packaging Dimensions      |                                |  |  |
| Height (mm):              | 540                            |  |  |
| Width (mm):               | 840                            |  |  |
| Depth (mm):               | 480                            |  |  |
| Gross Weight (kg):        | 32                             |  |  |
| Packaging Data            |                                |  |  |
| Box Colour:               | Brown Cardboard Box - Printed  |  |  |
| Box Qty:                  | 1                              |  |  |
| Label Size:               | 100 x 50                       |  |  |
| Label Colour:             | White Label                    |  |  |
| Label Qty:                | 2                              |  |  |
| Outer Box Dimensions (If  | Applicable)                    |  |  |
| Height (mm):              |                                |  |  |
| Width (mm):               |                                |  |  |
| Depth (mm):               |                                |  |  |
| Gross Weight (kg):        |                                |  |  |
| Barcode:                  | 5056462694689                  |  |  |
| Product Details           |                                |  |  |
| Country of Origin:        | China                          |  |  |
| Fitting Instruction:      | No                             |  |  |
| CE Certification:         | N/A                            |  |  |
| FSC Certified Materials:  | Yes                            |  |  |
| Colour:                   | Satin Blue                     |  |  |
| Construction Method:      | Cam & Wood Dowel               |  |  |
| Construction Type:        | Rigid                          |  |  |
| Cabinet Finish:           | MFC Painted Matt               |  |  |
| Fascia Finish:            | Mdf Painted Matt               |  |  |
| Cabinet Thickness (mm):   | 18                             |  |  |
| Fascia Thickness (mm):    | 18                             |  |  |
| Drawer Included:          | Yes                            |  |  |
| Drawer Type:              | 80mm High Metal S/C Inc Galler |  |  |
| No of Shelves:            | 0                              |  |  |
| Hinge Type:               | Not Applicable                 |  |  |
| Hinge Included:           | Not Applicable                 |  |  |
| Adjustable Legs:          | No                             |  |  |
| Fixings Included:         | Yes                            |  |  |
| Handle Style:             | Contemporary                   |  |  |
| Waste Shroud:             | Yes                            |  |  |
| Handle Included:          | Yes                            |  |  |