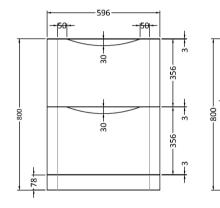

## TECHNICAL DATA SHEET

ROXOR

Sales Code: SML833

**Description:** 600 F/S 2-Drawer Unit

| Product Dimensions       |                                |
|--------------------------|--------------------------------|
| Height (mm):             | 800                            |
| Width (mm):              | 596                            |
| Depth (mm):              | 445                            |
| Nett Weight (kg):        | 33.5                           |
|                          |                                |
| Packaging Dimensions     | 0.10                           |
| Height (mm):             | 840                            |
| Width (mm):              | 640                            |
| Depth (mm):              | 480                            |
| Gross Weight (kg):       | 34                             |
| Packaging Data           |                                |
| Box Colour:              | Brown Cardboard Box - Printed  |
| Box Qty:                 | 1                              |
| Label Size:              | 100 x 50                       |
| Label Colour:            | White Label                    |
| Label Qty:               | 2                              |
| Outer Box Dimensions (If | Applicable)                    |
| Height (mm):             |                                |
| Width (mm):              |                                |
| Depth (mm):              |                                |
| Gross Weight (kg):       |                                |
| Barcode:                 | 5056462694443                  |
| Product Details          |                                |
| Country of Origin:       | China                          |
| Fitting Instruction:     | No                             |
| CE Certification:        | N/A                            |
| FSC Certified Materials: | Yes                            |
| Colour:                  | Satin Green                    |
| Construction Method:     | Cam & Wood Dowel               |
| Construction Type:       | Rigid                          |
| Cabinet Finish:          | MFC Painted Matt               |
| Fascia Finish:           | Mdf Painted Matt               |
| Cabinet Thickness (mm):  | 18                             |
| Fascia Thickness (mm):   | 18                             |
| Drawer Included:         | Yes                            |
| Drawer Type:             | 80mm High Metal S/C Inc Galler |
| No of Shelves:           | Not Applicable                 |
| Hinge Type:              | Not Applicable                 |
| Hinge Included:          | Not Applicable                 |
| Adjustable Legs:         | No                             |
| Fixings Included:        | Yes                            |
| Handle Style:            | Contemporary                   |
| Waste Shroud:            | Yes                            |
| Handle Included:         | Yes                            |
| Handle Type:             | Inset                          |