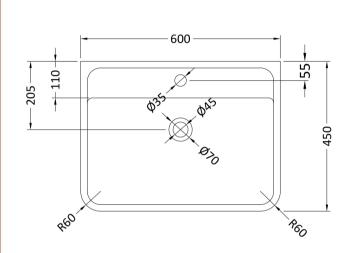

## TECHNICAL DATA SHEET

ROXOR

Sales Code: PMB003

**Description:** 600X450mm Poly Marble Basin

| Product Dime        | nsions                                                   |
|---------------------|----------------------------------------------------------|
| Height (mm):        | 450                                                      |
| Width (mm):         | 600                                                      |
| Depth (mm):         | 157                                                      |
| Nett Weight (kg):   | 12.82                                                    |
| Packaging Din       | nensions                                                 |
| Height (mm):        | 167                                                      |
| Width (mm):         | 640                                                      |
| Depth (mm):         | 470                                                      |
| Gross Weight (kg    | ): 12.82                                                 |
| Packaging Dat       | a                                                        |
| Box Colour:         | Brown Cardboard Box - Printed                            |
| Box Qty:            | 1                                                        |
| Label Size:         | 100 x 50                                                 |
| Label Colour:       | White Label                                              |
| Label Qty:          | 2                                                        |
| Outer Box Din       | nensions (If Applicable)                                 |
| Height (mm):        |                                                          |
| Width (mm):         |                                                          |
| Depth (mm):         |                                                          |
| Gross Weight (kg    | ):                                                       |
| Barcode:            | 5055369021734                                            |
| Product Detail      | s                                                        |
| Country of Origir   | n: China                                                 |
| Fitting Instruction | n: No                                                    |
| Certification:      | CE: NO WRAS: N/A WRAS No: N/A                            |
| Product Material:   | Polymarble                                               |
| Fixing Supplied:    | No                                                       |
|                     |                                                          |
| Pans/Bidets:        | Trap Style: Not Applicable Includes Seat: Not Applicable |
| Seats:              | Seat Type: Not Applicable Material: Not Applicable       |
| Seats               | Function: Not Applicable Hinge Type: Not Applicable      |
|                     | Hinge Material: Not Applicable                           |
|                     |                                                          |
| Cisterns:           | Operating Type: Not Applicable Fittings: Not Applicable  |
| Cisterns.           | Lever Type: Not Applicable                               |
|                     |                                                          |
| Basins:             | Tap Hole: One Taphole Chain Stay Hole: No                |
|                     | Template: Not Required Waste Type Req: Slotted           |
|                     | Overflow Inc: Yes Overflow Cover: Yes                    |
|                     | Inner Bowl Depth (mm): 110mm                             |