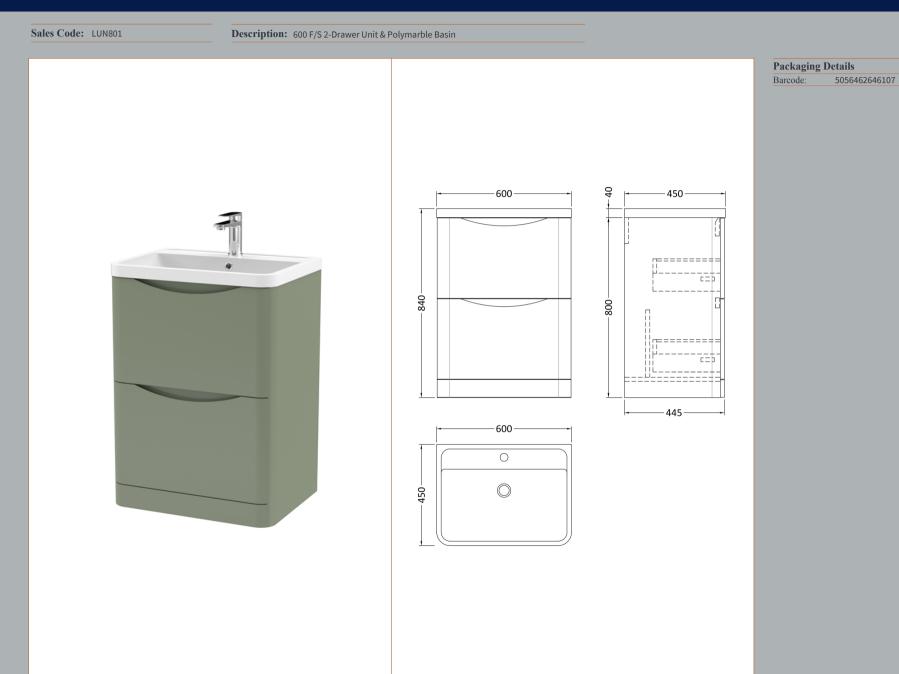

## TECHNICAL DATA SHEET

ROXOR

Sales Code: SML833

**Description:** 600 F/S 2-Drawer Unit

| Product Dimensions       |                                |
|--------------------------|--------------------------------|
| Height (mm):             | 800                            |
| Width (mm):              | 596                            |
| Depth (mm):              | 445                            |
| Nett Weight (kg):        | 33.5                           |
|                          |                                |
| Packaging Dimensions     | 0.10                           |
| Height (mm):             | 840                            |
| Width (mm):              | 640                            |
| Depth (mm):              | 480                            |
| Gross Weight (kg):       | 34                             |
| Packaging Data           |                                |
| Box Colour:              | Brown Cardboard Box - Printed  |
| Box Qty:                 | 1                              |
| Label Size:              | 100 x 50                       |
| Label Colour:            | White Label                    |
| Label Qty:               | 2                              |
| Outer Box Dimensions (If | Applicable)                    |
| Height (mm):             |                                |
| Width (mm):              |                                |
| Depth (mm):              |                                |
| Gross Weight (kg):       |                                |
| Barcode:                 | 5056462694443                  |
| Product Details          |                                |
| Country of Origin:       | China                          |
| Fitting Instruction:     | No                             |
| CE Certification:        | N/A                            |
| FSC Certified Materials: | Yes                            |
| Colour:                  | Satin Green                    |
| Construction Method:     | Cam & Wood Dowel               |
| Construction Type:       | Rigid                          |
| Cabinet Finish:          | MFC Painted Matt               |
| Fascia Finish:           | Mdf Painted Matt               |
| Cabinet Thickness (mm):  | 18                             |
| Fascia Thickness (mm):   | 18                             |
| Drawer Included:         | Yes                            |
| Drawer Type:             | 80mm High Metal S/C Inc Galler |
| No of Shelves:           | Not Applicable                 |
| Hinge Type:              | Not Applicable                 |
| Hinge Included:          | Not Applicable                 |
| Adjustable Legs:         | No                             |
| Fixings Included:        | Yes                            |
| Handle Style:            | Contemporary                   |
| Waste Shroud:            | Yes                            |
| Handle Included:         | Yes                            |
| Handle Type:             | Inset                          |

## TECHNICAL DATA SHEET

ROXOR

Sales Code: PMB003

**Description:** 600X450mm Poly Marble Basin

| Product Dime        | nsions                                                   |
|---------------------|----------------------------------------------------------|
| Height (mm):        | 450                                                      |
| Width (mm):         | 600                                                      |
| Depth (mm):         | 157                                                      |
| Nett Weight (kg):   | 12.82                                                    |
| Packaging Din       | nensions                                                 |
| Height (mm):        | 167                                                      |
| Width (mm):         | 640                                                      |
| Depth (mm):         | 470                                                      |
| Gross Weight (kg    | ): 12.82                                                 |
| Packaging Dat       | a                                                        |
| Box Colour:         | Brown Cardboard Box - Printed                            |
| Box Qty:            | 1                                                        |
| Label Size:         | 100 x 50                                                 |
| Label Colour:       | White Label                                              |
| Label Qty:          | 2                                                        |
| Outer Box Din       | nensions (If Applicable)                                 |
| Height (mm):        |                                                          |
| Width (mm):         |                                                          |
| Depth (mm):         |                                                          |
| Gross Weight (kg    | ):                                                       |
| Barcode:            | 5055369021734                                            |
| Product Detail      | s                                                        |
| Country of Origir   | n: China                                                 |
| Fitting Instruction | n: No                                                    |
| Certification:      | CE: NO WRAS: N/A WRAS No: N/A                            |
| Product Material:   | Polymarble                                               |
| Fixing Supplied:    | No                                                       |
|                     |                                                          |
| Pans/Bidets:        | Trap Style: Not Applicable Includes Seat: Not Applicable |
| Seats:              | Seat Type: Not Applicable Material: Not Applicable       |
| Seats               | Function: Not Applicable Hinge Type: Not Applicable      |
|                     | Hinge Material: Not Applicable                           |
|                     |                                                          |
| Cisterns:           | Operating Type: Not Applicable Fittings: Not Applicable  |
| Cisterns.           | Lever Type: Not Applicable                               |
|                     |                                                          |
| Basins:             | Tap Hole: One Taphole Chain Stay Hole: No                |
|                     | Template: Not Required Waste Type Req: Slotted           |
|                     | Overflow Inc: Yes Overflow Cover: Yes                    |
|                     | Inner Bowl Depth (mm): 110mm                             |