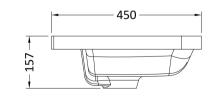

## TECHNICAL DATA SHEET

ROXOR

Sales Code: PMB003

**Description:** 600X450mm Poly Marble Basin

| Product Dime        | nsions                                                   |
|---------------------|----------------------------------------------------------|
| Height (mm):        | 450                                                      |
| Width (mm):         | 600                                                      |
| Depth (mm):         | 157                                                      |
| Nett Weight (kg):   | 12.82                                                    |
| Packaging Din       | nensions                                                 |
| Height (mm):        | 167                                                      |
| Width (mm):         | 640                                                      |
| Depth (mm):         | 470                                                      |
| Gross Weight (kg    | ): 12.82                                                 |
| Packaging Dat       | a                                                        |
| Box Colour:         | Brown Cardboard Box - Printed                            |
| Box Qty:            | 1                                                        |
| Label Size:         | 100 x 50                                                 |
| Label Colour:       | White Label                                              |
| Label Qty:          | 2                                                        |
| Outer Box Din       | nensions (If Applicable)                                 |
| Height (mm):        |                                                          |
| Width (mm):         |                                                          |
| Depth (mm):         |                                                          |
| Gross Weight (kg    | ):                                                       |
| Barcode:            | 5055369021734                                            |
| Product Detail      | s                                                        |
| Country of Origir   | n: China                                                 |
| Fitting Instruction | n: No                                                    |
| Certification:      | CE: NO WRAS: N/A WRAS No: N/A                            |
| Product Material:   | Polymarble                                               |
| Fixing Supplied:    | No                                                       |
|                     |                                                          |
| Pans/Bidets:        | Trap Style: Not Applicable Includes Seat: Not Applicable |
| Seats:              | Seat Type: Not Applicable Material: Not Applicable       |
| Seats               | Function: Not Applicable Hinge Type: Not Applicable      |
|                     | Hinge Material: Not Applicable                           |
|                     |                                                          |
| Cisterns:           | Operating Type: Not Applicable Fittings: Not Applicable  |
| Cisterns.           | Lever Type: Not Applicable                               |
|                     |                                                          |
| Basins:             | Tap Hole: One Taphole Chain Stay Hole: No                |
|                     | Template: Not Required Waste Type Req: Slotted           |
|                     | Overflow Inc: Yes Overflow Cover: Yes                    |
|                     | Inner Bowl Depth (mm): 110mm                             |