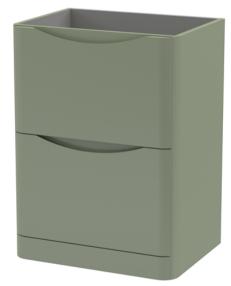

## TECHNICAL DATA SHEET

ROXOR

Sales Code: SML833

**Description:** 600 F/S 2-Drawer Unit

| Product Dimensions       |                                |
|--------------------------|--------------------------------|
| Height (mm):             | 800                            |
| Width (mm):              | 596                            |
| Depth (mm):              | 445                            |
| Nett Weight (kg):        | 33.5                           |
|                          |                                |
| Packaging Dimensions     | 0.10                           |
| Height (mm):             | 840                            |
| Width (mm):              | 640                            |
| Depth (mm):              | 480                            |
| Gross Weight (kg):       | 34                             |
| Packaging Data           |                                |
| Box Colour:              | Brown Cardboard Box - Printed  |
| Box Qty:                 | 1                              |
| Label Size:              | 100 x 50                       |
| Label Colour:            | White Label                    |
| Label Qty:               | 2                              |
| Outer Box Dimensions (If | Applicable)                    |
| Height (mm):             |                                |
| Width (mm):              |                                |
| Depth (mm):              |                                |
| Gross Weight (kg):       |                                |
| Barcode:                 | 5056462694443                  |
| Product Details          |                                |
| Country of Origin:       | China                          |
| Fitting Instruction:     | No                             |
| CE Certification:        | N/A                            |
| FSC Certified Materials: | Yes                            |
| Colour:                  | Satin Green                    |
| Construction Method:     | Cam & Wood Dowel               |
| Construction Type:       | Rigid                          |
| Cabinet Finish:          | MFC Painted Matt               |
| Fascia Finish:           | Mdf Painted Matt               |
| Cabinet Thickness (mm):  | 18                             |
| Fascia Thickness (mm):   | 18                             |
| Drawer Included:         | Yes                            |
| Drawer Type:             | 80mm High Metal S/C Inc Galler |
| No of Shelves:           | Not Applicable                 |
| Hinge Type:              | Not Applicable                 |
| Hinge Included:          | Not Applicable                 |
| Adjustable Legs:         | No                             |
| Fixings Included:        | Yes                            |
| Handle Style:            | Contemporary                   |
| Waste Shroud:            | Yes                            |
| Handle Included:         | Yes                            |
| Handle Type:             | Inset                          |