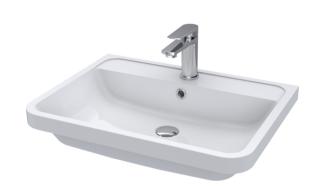

## TECHNICAL DATA SHEET

ROXOR

Sales Code: PMB003

**Description:** 600X450mm Poly Marble Basin

| Product Dime        | nsions                                                   |
|---------------------|----------------------------------------------------------|
| Height (mm):        | 450                                                      |
| Width (mm):         | 600                                                      |
| Depth (mm):         | 157                                                      |
| Nett Weight (kg):   | 12.82                                                    |
| Packaging Din       | nensions                                                 |
| Height (mm):        | 167                                                      |
| Width (mm):         | 640                                                      |
| Depth (mm):         | 470                                                      |
| Gross Weight (kg    | ): 12.82                                                 |
| Packaging Dat       | a                                                        |
| Box Colour:         | Brown Cardboard Box - Printed                            |
| Box Qty:            | 1                                                        |
| Label Size:         | 100 x 50                                                 |
| Label Colour:       | White Label                                              |
| Label Qty:          | 2                                                        |
| Outer Box Din       | nensions (If Applicable)                                 |
| Height (mm):        |                                                          |
| Width (mm):         |                                                          |
| Depth (mm):         |                                                          |
| Gross Weight (kg    | ):                                                       |
| Barcode:            | 5055369021734                                            |
| Product Detail      | s                                                        |
| Country of Origir   | n: China                                                 |
| Fitting Instruction | n: No                                                    |
| Certification:      | CE: NO WRAS: N/A WRAS No: N/A                            |
| Product Material:   | Polymarble                                               |
| Fixing Supplied:    | No                                                       |
|                     |                                                          |
| Pans/Bidets:        | Trap Style: Not Applicable Includes Seat: Not Applicable |
| Seats:              | Seat Type: Not Applicable Material: Not Applicable       |
| Seats               | Function: Not Applicable Hinge Type: Not Applicable      |
|                     | Hinge Material: Not Applicable                           |
|                     |                                                          |
| Cisterns:           | Operating Type: Not Applicable Fittings: Not Applicable  |
| Cisterns.           | Lever Type: Not Applicable                               |
|                     |                                                          |
| Basins:             | Tap Hole: One Taphole Chain Stay Hole: No                |
|                     | Template: Not Required Waste Type Req: Slotted           |
|                     | Overflow Inc: Yes Overflow Cover: Yes                    |
|                     | Inner Bowl Depth (mm): 110mm                             |