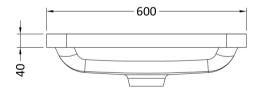

## TECHNICAL DATA SHEET

ROXOR

Sales Code: PMB003

**Description:** 600X450mm Poly Marble Basin

| Product Dime        | nsions                                                   |
|---------------------|----------------------------------------------------------|
| Height (mm):        | 450                                                      |
| Width (mm):         | 600                                                      |
| Depth (mm):         | 157                                                      |
| Nett Weight (kg):   | 12.82                                                    |
| Packaging Din       | nensions                                                 |
| Height (mm):        | 167                                                      |
| Width (mm):         | 640                                                      |
| Depth (mm):         | 470                                                      |
| Gross Weight (kg    | ): 12.82                                                 |
| Packaging Dat       | a                                                        |
| Box Colour:         | Brown Cardboard Box - Printed                            |
| Box Qty:            | 1                                                        |
| Label Size:         | 100 x 50                                                 |
| Label Colour:       | White Label                                              |
| Label Qty:          | 2                                                        |
| Outer Box Din       | nensions (If Applicable)                                 |
| Height (mm):        |                                                          |
| Width (mm):         |                                                          |
| Depth (mm):         |                                                          |
| Gross Weight (kg    | ):                                                       |
| Barcode:            | 5055369021734                                            |
| Product Detail      | s                                                        |
| Country of Origir   | n: China                                                 |
| Fitting Instruction | n: No                                                    |
| Certification:      | CE: NO WRAS: N/A WRAS No: N/A                            |
| Product Material:   | Polymarble                                               |
| Fixing Supplied:    | No                                                       |
|                     |                                                          |
| Pans/Bidets:        | Trap Style: Not Applicable Includes Seat: Not Applicable |
| Seats:              | Seat Type: Not Applicable Material: Not Applicable       |
| Seats               | Function: Not Applicable Hinge Type: Not Applicable      |
|                     | Hinge Material: Not Applicable                           |
|                     |                                                          |
| Cisterns:           | Operating Type: Not Applicable Fittings: Not Applicable  |
| Cisterns.           | Lever Type: Not Applicable                               |
|                     |                                                          |
| Basins:             | Tap Hole: One Taphole Chain Stay Hole: No                |
|                     | Template: Not Required Waste Type Req: Slotted           |
|                     | Overflow Inc: Yes Overflow Cover: Yes                    |
|                     | Inner Bowl Depth (mm): 110mm                             |