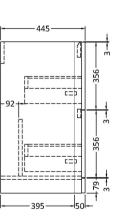

## TECHNICAL DATA SHEET

ROXOR

Sales Code: SML833

**Description:** 600 F/S 2-Drawer Unit

| Product Dimensions       |                                |
|--------------------------|--------------------------------|
| Height (mm):             | 800                            |
| Width (mm):              | 596                            |
| Depth (mm):              | 445                            |
| Nett Weight (kg):        | 33.5                           |
|                          |                                |
| Packaging Dimensions     | 0.10                           |
| Height (mm):             | 840                            |
| Width (mm):              | 640                            |
| Depth (mm):              | 480                            |
| Gross Weight (kg):       | 34                             |
| Packaging Data           |                                |
| Box Colour:              | Brown Cardboard Box - Printed  |
| Box Qty:                 | 1                              |
| Label Size:              | 100 x 50                       |
| Label Colour:            | White Label                    |
| Label Qty:               | 2                              |
| Outer Box Dimensions (If | Applicable)                    |
| Height (mm):             |                                |
| Width (mm):              |                                |
| Depth (mm):              |                                |
| Gross Weight (kg):       |                                |
| Barcode:                 | 5056462694443                  |
| Product Details          |                                |
| Country of Origin:       | China                          |
| Fitting Instruction:     | No                             |
| CE Certification:        | N/A                            |
| FSC Certified Materials: | Yes                            |
| Colour:                  | Satin Green                    |
| Construction Method:     | Cam & Wood Dowel               |
| Construction Type:       | Rigid                          |
| Cabinet Finish:          | MFC Painted Matt               |
| Fascia Finish:           | Mdf Painted Matt               |
| Cabinet Thickness (mm):  | 18                             |
| Fascia Thickness (mm):   | 18                             |
| Drawer Included:         | Yes                            |
| Drawer Type:             | 80mm High Metal S/C Inc Galler |
| No of Shelves:           | Not Applicable                 |
| Hinge Type:              | Not Applicable                 |
| Hinge Included:          | Not Applicable                 |
| Adjustable Legs:         | No                             |
| Fixings Included:        | Yes                            |
| Handle Style:            | Contemporary                   |
| Waste Shroud:            | Yes                            |
| Handle Included:         | Yes                            |
| Handle Type:             | Inset                          |