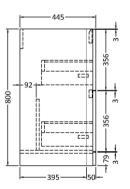

Waste Shroud:

Handle Type:

Handle Included:

Drawer Type:
No of Shelves:
Hinge Type:
Hinge Included:

Fascia Thickness (mm):

| Product Dimensions         |                               |  |  |
|----------------------------|-------------------------------|--|--|
| Height (mm):               | 800                           |  |  |
| Width (mm):                | 796                           |  |  |
| Depth (mm):                | 445                           |  |  |
| Nett Weight (kg):          | 39.5                          |  |  |
| Packaging Dimensions       |                               |  |  |
| Height (mm):               | 840                           |  |  |
| Width (mm):                | 840                           |  |  |
| Depth (mm):                | 480                           |  |  |
| Gross Weight (kg):         | 40                            |  |  |
| Packaging Data             |                               |  |  |
| Box Colour:                | Brown Cardboard Box - Printed |  |  |
| Box Qty:                   | 1                             |  |  |
| Label Size:                | 100 x 50                      |  |  |
| Label Colour:              | White Label                   |  |  |
| Label Qty:                 | 2                             |  |  |
| Outer Box Dimensions (If A | Applicable)                   |  |  |
| Height (mm):               |                               |  |  |
| Width (mm):                |                               |  |  |
| Depth (mm):                |                               |  |  |
| Gross Weight (kg):         |                               |  |  |
| Barcode:                   | 5056462694597                 |  |  |
| Product Details            |                               |  |  |
| Country of Origin:         | China                         |  |  |
| Fitting Instruction:       | No                            |  |  |
| CE Certification:          | N/A                           |  |  |
| FSC Certified Materials:   | Yes                           |  |  |
| Colour:                    | Satin Green                   |  |  |
| Construction Method:       | Cam & Wood Dowel              |  |  |
| Construction Type:         | Rigid                         |  |  |
| Cabinet Finish:            | MFC Painted Matt              |  |  |