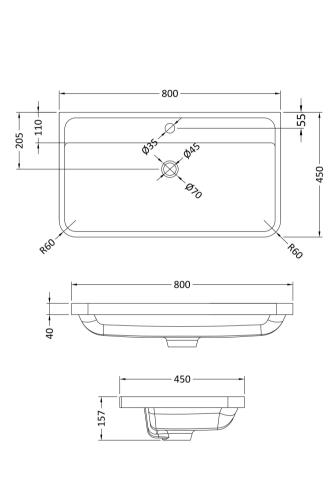

Yes

Yes

Inset

Sales Code: PMB005 Description: 800X450mm Poly Marble Basin

| Product Dime                                                      | nsions                                         |                                     |                               |  |
|-------------------------------------------------------------------|------------------------------------------------|-------------------------------------|-------------------------------|--|
|                                                                   |                                                | 450                                 |                               |  |
| Height (mm): Width (mm):                                          |                                                | 450                                 |                               |  |
|                                                                   |                                                | 800                                 |                               |  |
| Depth (mm):                                                       |                                                | 157                                 |                               |  |
| Nett Weight (kg)  Packaging Dir                                   |                                                | 18.12                               |                               |  |
|                                                                   | ilensions                                      | 1.07                                |                               |  |
| Height (mm):                                                      |                                                | .67                                 |                               |  |
| Width (mm):                                                       |                                                | 840                                 |                               |  |
| Depth (mm):                                                       | \.                                             | 470                                 |                               |  |
| Gross Weight (kg                                                  |                                                | 18.12                               |                               |  |
| Packaging Dat                                                     | ia ————————————————————————————————————        |                                     |                               |  |
| Box Colour:                                                       |                                                | Brown Cardboard Box - Printed       |                               |  |
| Box Qty:                                                          |                                                | 1                                   |                               |  |
| Label Size:                                                       |                                                | 100 x 50                            |                               |  |
| Label Colour:                                                     |                                                | White Label                         |                               |  |
| Label Qty:                                                        | bel Qty: 2 uter Box Dimensions (If Applicable) |                                     |                               |  |
|                                                                   | nensions (If Appli                             | icable)                             |                               |  |
| Height (mm):                                                      |                                                |                                     |                               |  |
| Width (mm):                                                       |                                                |                                     |                               |  |
| Depth (mm):                                                       | `                                              |                                     |                               |  |
| Gross Weight (kg                                                  | <u>;):</u>                                     |                                     |                               |  |
| Barcode:                                                          |                                                | 5055369021                          | .765                          |  |
| Product Detai                                                     |                                                |                                     |                               |  |
| Country of Origin:                                                |                                                | China                               |                               |  |
| Fitting Instruction                                               |                                                | No                                  |                               |  |
| Certification:                                                    | C2                                             | WRAS: N/A                           |                               |  |
| Product Material:                                                 |                                                | Polymarble                          |                               |  |
| Fixing Supplied:                                                  |                                                | No                                  |                               |  |
| Pans/Bidets:                                                      | Trap Style: Not App                            | olicable                            | Includes Seat: Not Applicable |  |
| Seats:                                                            | Seat Type: Not App                             | olicable                            | Material: Not Applicable      |  |
| Function: Not Ap                                                  |                                                | plicable Hinge Type: Not Applicable |                               |  |
|                                                                   | Hinge Material: Not Applicable                 |                                     |                               |  |
|                                                                   |                                                |                                     |                               |  |
| Cisterns: Operating Type: Not Applicable Fittings: Not Applicable |                                                |                                     |                               |  |
| Cisteriis                                                         | Lever Type: Not Applicable                     |                                     |                               |  |
|                                                                   | zever type. ween,                              | pricable                            |                               |  |
| Basins:                                                           | Tap Hole: One Tap                              | hole                                | Chain Stay Hole: No           |  |
|                                                                   | Template: Not Requ                             |                                     | Waste Type Req: Slotted       |  |
| Overflow Inc: Yes                                                 |                                                |                                     | Overflow Cover: Yes           |  |
|                                                                   | Inner Bowl Depth (mm): 105mr                   |                                     | n                             |  |
|                                                                   | (I                                             | ). 1031111                          |                               |  |