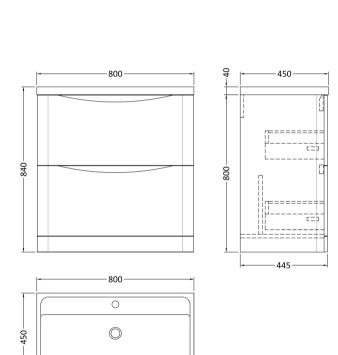

Waste Shroud:

Handle Type:

Handle Included:

Drawer Type:
No of Shelves:
Hinge Type:
Hinge Included:

Fascia Thickness (mm):

| Product Dimensions         |                               |  |  |
|----------------------------|-------------------------------|--|--|
| Height (mm):               | 800                           |  |  |
| Width (mm):                | 796                           |  |  |
| Depth (mm):                | 445                           |  |  |
| Nett Weight (kg):          | 39.5                          |  |  |
| Packaging Dimensions       |                               |  |  |
| Height (mm):               | 840                           |  |  |
| Width (mm):                | 840                           |  |  |
| Depth (mm):                | 480                           |  |  |
| Gross Weight (kg):         | 40                            |  |  |
| Packaging Data             |                               |  |  |
| Box Colour:                | Brown Cardboard Box - Printed |  |  |
| Box Qty:                   | 1                             |  |  |
| Label Size:                | 100 x 50                      |  |  |
| Label Colour:              | White Label                   |  |  |
| Label Qty:                 | 2                             |  |  |
| Outer Box Dimensions (If A | Applicable)                   |  |  |
| Height (mm):               |                               |  |  |
| Width (mm):                |                               |  |  |
| Depth (mm):                |                               |  |  |
| Gross Weight (kg):         |                               |  |  |
| Barcode:                   | 5056462694597                 |  |  |
| Product Details            |                               |  |  |
| Country of Origin:         | China                         |  |  |
| Fitting Instruction:       | No                            |  |  |
| CE Certification:          | N/A                           |  |  |
| FSC Certified Materials:   | Yes                           |  |  |
| Colour:                    | Satin Green                   |  |  |
| Construction Method:       | Cam & Wood Dowel              |  |  |
| Construction Type:         | Rigid                         |  |  |
| Cabinet Finish:            | MFC Painted Matt              |  |  |

Yes

Yes

Inset

Sales Code: PMB005 Description: 800X450mm Poly Marble Basin

| Product Dime                                                      | nsions                                         |                                     |                               |  |
|-------------------------------------------------------------------|------------------------------------------------|-------------------------------------|-------------------------------|--|
|                                                                   |                                                | 450                                 |                               |  |
| Height (mm): Width (mm):                                          |                                                | 450                                 |                               |  |
|                                                                   |                                                | 800                                 |                               |  |
| Depth (mm):                                                       |                                                | 157                                 |                               |  |
| Nett Weight (kg)  Packaging Dir                                   |                                                | 18.12                               |                               |  |
|                                                                   | ilensions                                      | 1.07                                |                               |  |
| Height (mm):                                                      |                                                | .67                                 |                               |  |
| Width (mm):                                                       |                                                | 840                                 |                               |  |
| Depth (mm):                                                       | \.                                             | 470                                 |                               |  |
| Gross Weight (kg                                                  |                                                | 18.12                               |                               |  |
| Packaging Dat                                                     | ia ————————————————————————————————————        |                                     |                               |  |
| Box Colour:                                                       |                                                | Brown Cardboard Box - Printed       |                               |  |
| Box Qty:                                                          |                                                | 1                                   |                               |  |
| Label Size:                                                       |                                                | 100 x 50                            |                               |  |
| Label Colour:                                                     |                                                | White Label                         |                               |  |
| Label Qty:                                                        | bel Qty: 2 uter Box Dimensions (If Applicable) |                                     |                               |  |
|                                                                   | nensions (If Appli                             | icable)                             |                               |  |
| Height (mm):                                                      |                                                |                                     |                               |  |
| Width (mm):                                                       |                                                |                                     |                               |  |
| Depth (mm):                                                       | `                                              |                                     |                               |  |
| Gross Weight (kg                                                  | <u>;):</u>                                     |                                     |                               |  |
| Barcode:                                                          |                                                | 5055369021                          | .765                          |  |
| Product Detai                                                     |                                                |                                     |                               |  |
| Country of Origin:                                                |                                                | China                               |                               |  |
| Fitting Instruction                                               |                                                | No                                  |                               |  |
| Certification:                                                    | C2                                             | WRAS: N/A                           |                               |  |
| Product Material:                                                 |                                                | Polymarble                          |                               |  |
| Fixing Supplied:                                                  |                                                | No                                  |                               |  |
| Pans/Bidets:                                                      | Trap Style: Not App                            | olicable                            | Includes Seat: Not Applicable |  |
| Seats:                                                            | Seat Type: Not App                             | olicable                            | Material: Not Applicable      |  |
| Function: Not Ap                                                  |                                                | plicable Hinge Type: Not Applicable |                               |  |
|                                                                   | Hinge Material: Not Applicable                 |                                     |                               |  |
|                                                                   |                                                |                                     |                               |  |
| Cisterns: Operating Type: Not Applicable Fittings: Not Applicable |                                                |                                     |                               |  |
| Cisteriis                                                         | Lever Type: Not Applicable                     |                                     |                               |  |
|                                                                   | zever type. ween,                              | pricable                            |                               |  |
| Basins:                                                           | Tap Hole: One Tap                              | hole                                | Chain Stay Hole: No           |  |
|                                                                   | Template: Not Requ                             |                                     | Waste Type Req: Slotted       |  |
| Overflow Inc: Yes                                                 |                                                |                                     | Overflow Cover: Yes           |  |
|                                                                   | Inner Bowl Depth (mm): 105mr                   |                                     | n                             |  |
|                                                                   | (I                                             | ). 1031111                          |                               |  |