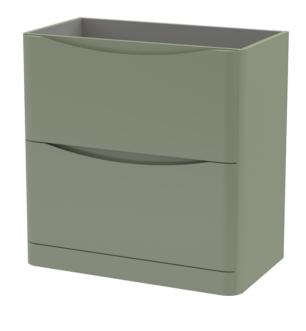

## **Packaging Details**

Barcode: 5056462646251

Sales Code: SML835 Description: 800 F/S 2-Drawer Unit

Fascia Finish: Cabinet Thickness (mm):

Drawer Included:

Adjustable Legs: Fixings Included:

Handle Style: