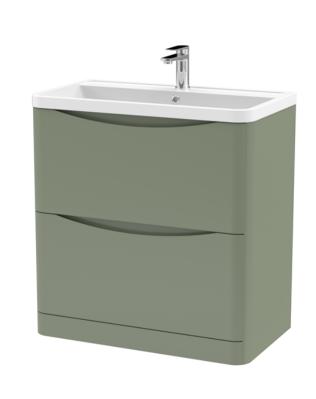

## ROXOR

Sales Code: LUN803 Description: 800 F/S 2-Drawer Unit & Polymarble Basin

## **Packaging Details**

Barcode: 5056462646251

Sales Code: SML835 Description: 800 F/S 2-Drawer Unit

Fascia Finish: Cabinet Thickness (mm):

Drawer Included:

Adjustable Legs: Fixings Included:

Handle Style: