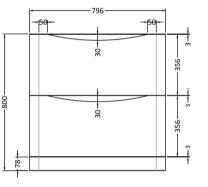

Waste Shroud:

Handle Type:

Handle Included:

Drawer Type:
No of Shelves:
Hinge Type:
Hinge Included:

Fascia Thickness (mm):

| Product Dimensions         |                               |  |  |
|----------------------------|-------------------------------|--|--|
| Height (mm):               | 800                           |  |  |
| Width (mm):                | 796                           |  |  |
| Depth (mm):                | 445                           |  |  |
| Nett Weight (kg):          | 39.5                          |  |  |
| Packaging Dimensions       |                               |  |  |
| Height (mm):               | 840                           |  |  |
| Width (mm):                | 840                           |  |  |
| Depth (mm):                | 480                           |  |  |
| Gross Weight (kg):         | 40                            |  |  |
| Packaging Data             |                               |  |  |
| Box Colour:                | Brown Cardboard Box - Printed |  |  |
| Box Qty:                   | 1                             |  |  |
| Label Size:                | 100 x 50                      |  |  |
| Label Colour:              | White Label                   |  |  |
| Label Qty:                 | 2                             |  |  |
| Outer Box Dimensions (If A | Applicable)                   |  |  |
| Height (mm):               |                               |  |  |
| Width (mm):                |                               |  |  |
| Depth (mm):                |                               |  |  |
| Gross Weight (kg):         |                               |  |  |
| Barcode:                   | 5056462694597                 |  |  |
| Product Details            |                               |  |  |
| Country of Origin:         | China                         |  |  |
| Fitting Instruction:       | No                            |  |  |
| CE Certification:          | N/A                           |  |  |
| FSC Certified Materials:   | Yes                           |  |  |
| Colour:                    | Satin Green                   |  |  |
| Construction Method:       | Cam & Wood Dowel              |  |  |
| Construction Type:         | Rigid                         |  |  |
| Cabinet Finish:            | MFC Painted Matt              |  |  |