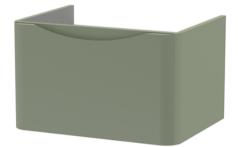

## TECHNICAL DATA SHEET

ROXOR

Sales Code: SML894

| Product Dimensions         |                                |
|----------------------------|--------------------------------|
| Height (mm):               | 359                            |
| Width (mm):                | 596                            |
| Depth (mm):                | 445                            |
| Nett Weight (kg):          | 21.5                           |
| Packaging Dimensions       |                                |
| Height (mm):               | 400                            |
| Width (mm):                | 640                            |
| Depth (mm):                | 480                            |
| Gross Weight (kg):         | 22                             |
| Packaging Data             |                                |
| Box Colour:                | Brown Cardboard Box - Printed  |
| Box Qty:                   | 1                              |
| Label Size:                | 100 x 50                       |
| Label Colour:              | White Label                    |
| Label Qty:                 | 2                              |
| Outer Box Dimensions (If A | Applicable)                    |
| Height (mm):               |                                |
| Width (mm):                |                                |
| Depth (mm):                |                                |
| Gross Weight (kg):         |                                |
| Barcode:                   | 5056462694498                  |
| Product Details            |                                |
| Country of Origin:         | China                          |
| Fitting Instruction:       | No                             |
| CE Certification:          | N/A                            |
| FSC Certified Materials:   | Yes                            |
| Colour:                    | Satin Green                    |
| Construction Method:       | Cam & Wood Dowel               |
| Construction Type:         | Rigid                          |
| Cabinet Finish:            | MFC Painted Matt               |
| Fascia Finish:             | Mdf Painted Matt               |
| Cabinet Thickness (mm):    | 18                             |
| Fascia Thickness (mm):     | 18                             |
| Drawer Included:           | Yes                            |
| Drawer Type:               | 80mm High Metal S/C Inc Galler |
| No of Shelves:             | 0                              |
| Hinge Type:                | Not Applicable                 |
| Hinge Included:            | Not Applicable                 |
| Adjustable Legs:           | No                             |
| Fixings Included:          | Yes                            |
| Handle Style:              | Contemporary                   |
| Waste Shroud:              | Yes                            |
| Handle Included:           | Yes                            |
| Handle Type:               | Inset                          |
| **                         |                                |