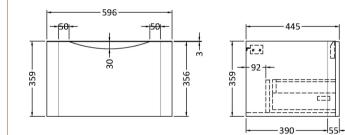

## TECHNICAL DATA SHEET

ROXOR

Sales Code: PMB003

**Description:** 600X450mm Poly Marble Basin

| Product Dime        | nsions                                                   |  |  |
|---------------------|----------------------------------------------------------|--|--|
| Height (mm):        | 450                                                      |  |  |
| Width (mm):         | 600                                                      |  |  |
| Depth (mm):         | 157                                                      |  |  |
| Nett Weight (kg):   | 12.82                                                    |  |  |
| Packaging Din       | nensions                                                 |  |  |
| Height (mm):        | 167                                                      |  |  |
| Width (mm):         | 640                                                      |  |  |
| Depth (mm):         | 470                                                      |  |  |
| Gross Weight (kg    | ): 12.82                                                 |  |  |
| Packaging Dat       | a                                                        |  |  |
| Box Colour:         | Brown Cardboard Box - Printed                            |  |  |
| Box Qty:            | 1                                                        |  |  |
| Label Size:         | 100 x 50                                                 |  |  |
| Label Colour:       | White Label                                              |  |  |
| Label Qty:          | 2                                                        |  |  |
| Outer Box Din       | nensions (If Applicable)                                 |  |  |
| Height (mm):        |                                                          |  |  |
| Width (mm):         |                                                          |  |  |
| Depth (mm):         |                                                          |  |  |
| Gross Weight (kg    | ):                                                       |  |  |
| Barcode:            | 5055369021734                                            |  |  |
| Product Detail      | s                                                        |  |  |
| Country of Origir   | n: China                                                 |  |  |
| Fitting Instruction | n: No                                                    |  |  |
| Certification:      | CE: NO WRAS: N/A WRAS No: N/A                            |  |  |
| Product Material:   | Polymarble                                               |  |  |
| Fixing Supplied:    | No                                                       |  |  |
|                     |                                                          |  |  |
| Pans/Bidets:        | Trap Style: Not Applicable Includes Seat: Not Applicable |  |  |
| Seats:              | Seat Type: Not Applicable Material: Not Applicable       |  |  |
|                     | Function: Not Applicable Hinge Type: Not Applicable      |  |  |
|                     | Hinge Material: Not Applicable                           |  |  |
|                     |                                                          |  |  |
| Cisterns:           | Operating Type: Not Applicable Fittings: Not Applicable  |  |  |
| Cisterns.           | Lever Type: Not Applicable                               |  |  |
|                     |                                                          |  |  |
| Basins:             | Tap Hole: One Taphole Chain Stay Hole: No                |  |  |
|                     | Template: Not Required Waste Type Req: Slotted           |  |  |
|                     | Overflow Inc: Yes Overflow Cover: Yes                    |  |  |
|                     | Inner Bowl Depth (mm): 110mm                             |  |  |