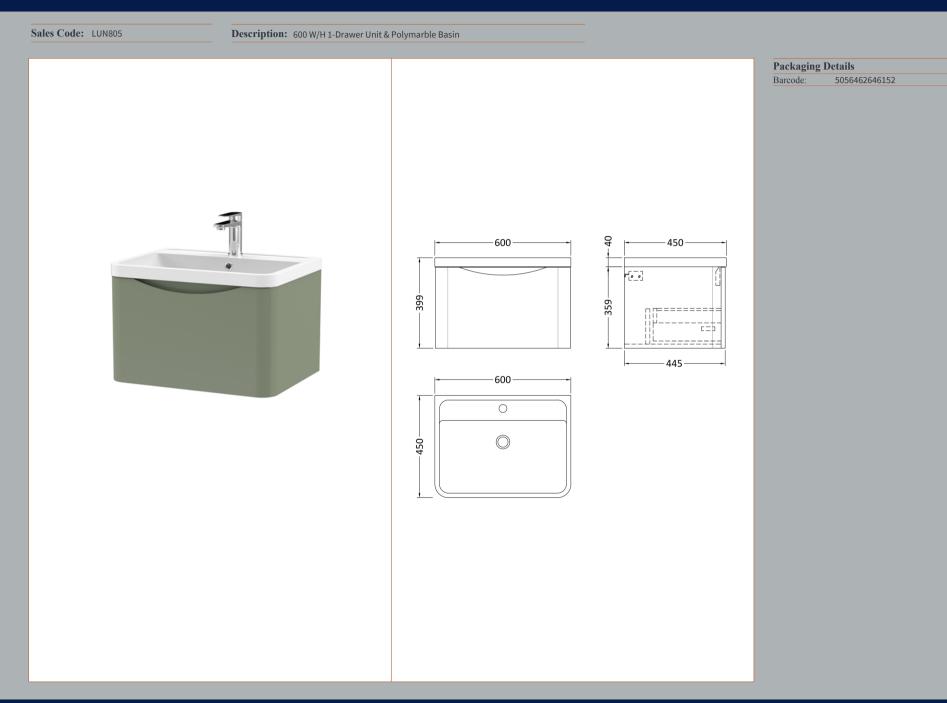

## TECHNICAL DATA SHEET

ROXOR

Sales Code: SML894

| Product Dimensions         |                                |
|----------------------------|--------------------------------|
| Height (mm):               | 359                            |
| Width (mm):                | 596                            |
| Depth (mm):                | 445                            |
| Nett Weight (kg):          | 21.5                           |
| Packaging Dimensions       |                                |
| Height (mm):               | 400                            |
| Width (mm):                | 640                            |
| Depth (mm):                | 480                            |
| Gross Weight (kg):         | 22                             |
| Packaging Data             |                                |
| Box Colour:                | Brown Cardboard Box - Printed  |
| Box Qty:                   | 1                              |
| Label Size:                | 100 x 50                       |
| Label Colour:              | White Label                    |
| Label Qty:                 | 2                              |
| Outer Box Dimensions (If A | Applicable)                    |
| Height (mm):               |                                |
| Width (mm):                |                                |
| Depth (mm):                |                                |
| Gross Weight (kg):         |                                |
| Barcode:                   | 5056462694498                  |
| Product Details            |                                |
| Country of Origin:         | China                          |
| Fitting Instruction:       | No                             |
| CE Certification:          | N/A                            |
| FSC Certified Materials:   | Yes                            |
| Colour:                    | Satin Green                    |
| Construction Method:       | Cam & Wood Dowel               |
| Construction Type:         | Rigid                          |
| Cabinet Finish:            | MFC Painted Matt               |
| Fascia Finish:             | Mdf Painted Matt               |
| Cabinet Thickness (mm):    | 18                             |
| Fascia Thickness (mm):     | 18                             |
| Drawer Included:           | Yes                            |
| Drawer Type:               | 80mm High Metal S/C Inc Galler |
| No of Shelves:             | 0                              |
| Hinge Type:                | Not Applicable                 |
| Hinge Included:            | Not Applicable                 |
| Adjustable Legs:           | No                             |
| Fixings Included:          | Yes                            |
| Handle Style:              | Contemporary                   |
| Waste Shroud:              | Yes                            |
| Handle Included:           | Yes                            |
| Handle Type:               | Inset                          |
| **                         |                                |