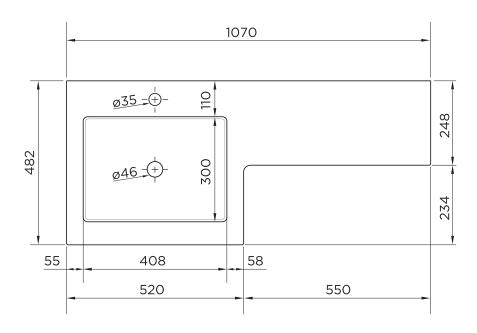

## L SHAPE STANDARD BASIN LEFT HAND/RIGHT HAND

<sup>\*</sup>Requires Vanity Unit 29253N/ and WC Unit 29254N/

| RANGE                           | L SHAPE                 |
|---------------------------------|-------------------------|
| PRODUCT TYPE                    | ONE PIECE L SHAPE BASIN |
| CODE                            | 8591LH or 8591RH        |
| OUTER DIMENSIONS (HxWxD)        | 155 x 1070 x 248-482mm  |
| INTERNAL BASIN DIMENSIONS (HxW) | 105 x 408mm             |
| MATERIAL                        | SOLID SURFACE           |
| TAP HOLE                        | ONE TAP HOLE            |
| WASTE                           | NOT INCLUDED            |
| OVERFLOW                        | YES                     |
| PRODUCT WEIGHT                  | 13.3Kg                  |
| GUARANTEE                       | 5 YEARS                 |