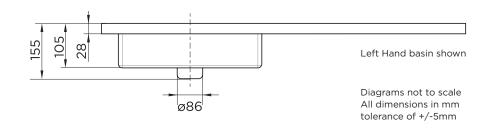

## L SHAPE STANDARD BASIN LEFT HAND/RIGHT HAND

<sup>\*</sup>Requires Vanity Unit 29253N/ and WC Unit 29254N/

| RANGE                           | L SHAPE                 |
|---------------------------------|-------------------------|
| PRODUCT TYPE                    | ONE PIECE L SHAPE BASIN |
| CODE                            | 8591LH or 8591RH        |
| OUTER DIMENSIONS (HxWxD)        | 155 x 1070 x 248-482mm  |
| INTERNAL BASIN DIMENSIONS (HxW) | 105 x 408mm             |
| MATERIAL                        | SOLID SURFACE           |
| TAP HOLE                        | ONE TAP HOLE            |
| WASTE                           | NOT INCLUDED            |
| OVERFLOW                        | YES                     |
| PRODUCT WEIGHT                  | 13.3Kg                  |
| GUARANTEE                       | 5 YEARS                 |