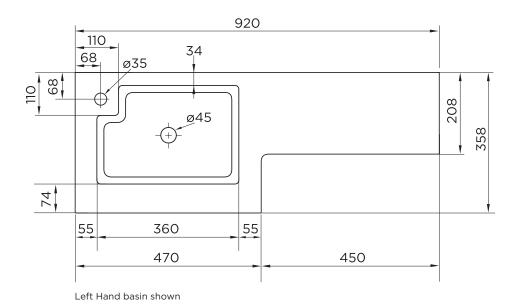

## L SHAPE COMPACT BASIN LEFT HAND/RIGHT HAND

Diagrams not to scale All dimensions in mm tolerance of +/-5mm

<sup>\*</sup>Requires Vanity Unit 29283N/000 and WC Unit 29284N/000

| RANGE                           | COMPACT L SHAPE                 |
|---------------------------------|---------------------------------|
| PRODUCT TYPE                    | ONE PIECE COMPACT L SHAPE BASIN |
| CODE                            | 8592LH or 8592RH                |
| OUTER DIMENSIONS (HxWxD)        | 157 x 920 x 208-358mm           |
| INTERNAL BASIN DIMENSIONS (HxW) | 110 x 360mm                     |
| MATERIAL                        | SOLID SURFACE                   |
| TAP HOLE                        | ONE TAP HOLE                    |
| WASTE                           | NOT INCLUDED                    |
| OVERFLOW                        | YES                             |
| PRODUCT WEIGHT                  | 13.3Kg                          |
| GUARANTEE                       | 5 YEARS                         |