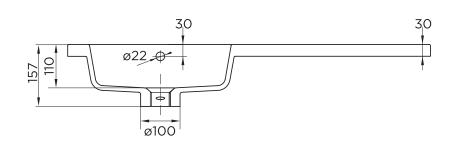

## L SHAPE COMPACT BASIN LEFT HAND/RIGHT HAND

Diagrams not to scale All dimensions in mm tolerance of +/-5mm

<sup>\*</sup>Requires Vanity Unit 29283N/000 and WC Unit 29284N/000

| RANGE                           | COMPACT L SHAPE                 |
|---------------------------------|---------------------------------|
| PRODUCT TYPE                    | ONE PIECE COMPACT L SHAPE BASIN |
| CODE                            | 8592LH or 8592RH                |
| OUTER DIMENSIONS (HxWxD)        | 157 x 920 x 208-358mm           |
| INTERNAL BASIN DIMENSIONS (HxW) | 110 x 360mm                     |
| MATERIAL                        | SOLID SURFACE                   |
| TAP HOLE                        | ONE TAP HOLE                    |
| WASTE                           | NOT INCLUDED                    |
| OVERFLOW                        | YES                             |
| PRODUCT WEIGHT                  | 13.3Kg                          |
| GUARANTEE                       | 5 YEARS                         |