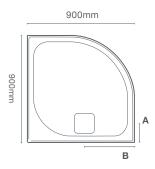

| Quadrant Tray (comes with Merlyn 90mm fast flow waste) |               |  |
|--------------------------------------------------------|---------------|--|
| Size                                                   | Order<br>Code |  |
| 900x900                                                | L90Q          |  |

| Waste Positions - Quadrant Tray |                       |                       |
|---------------------------------|-----------------------|-----------------------|
| Size                            | Waste<br>Position (A) | Waste<br>Position (B) |
| 900 x 900                       | 121.5                 | 450                   |