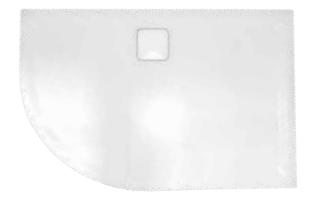

## Quadrant Tray

Integrated 90mm fast flow discreet waste and cover

25mm height

Please note: The above image shows an offset quadrant tray.

## Features:

- Ultra slim 25mm low level tray.
- Sleek minimalist design.
- Discreet integrated waste cover.
- Top acrylic capped ABS layer
- Stone Resin
- Bottom ABS layer
- Can be fitted on or level with floor.
- Comes with 90mm fast flow waste.
- Shower tray 25 year guarantee.