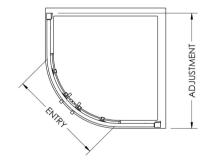

Sales Code: M1000QBP-E8 Description: 1000 Double Door Quad 8mm

| Code      | Description   | Adjustm | ent (mm) | Entry Width (mm) |
|-----------|---------------|---------|----------|------------------|
| M800Q-E8  | 800 Quadrant  | 760     | 780      | 390              |
| M900Q-E8  | 900 Quadrant  | 860     | 880      | 520              |
| M1000Q-E8 | 1000 Quadrant | 960     | 980      | 520              |

| Product Dimensions       |                               |  |  |
|--------------------------|-------------------------------|--|--|
| Height (mm):             | 1900                          |  |  |
| Width (mm):              | 980                           |  |  |
| Depth (mm):              | 980                           |  |  |
| Nett Weight (kg):        | 67                            |  |  |
| Packaging Dimensions     |                               |  |  |
| Height (mm):             | 1960                          |  |  |
| Width (mm):              | 540                           |  |  |
| Length (mm):             | 155                           |  |  |
| Gross Weight (kg):       | 67                            |  |  |
| Packaging Data           |                               |  |  |
| Box Colour:              | Brown Cardboard Box - Printed |  |  |
| Box Qty:                 | 1                             |  |  |
| Label Size:              | 100 x 50                      |  |  |
| Label Colour:            | Not Applicable                |  |  |
| Label Qty:               | 0                             |  |  |
| Outer Box Dimensions (In | f Applicable)                 |  |  |
| Height (mm):             |                               |  |  |
| Width (mm):              |                               |  |  |
| Depth (mm):              |                               |  |  |
| Length (mm):             |                               |  |  |
| Gross Weight (kg):       |                               |  |  |
| Barcode:                 | 5056462661438                 |  |  |
| <b>Product Details</b>   |                               |  |  |
| Country of Origin:       | China                         |  |  |
| Fitting Instruction:     | No                            |  |  |
| CE & UKCA:               | Yes                           |  |  |
| Profile Material:        | Aluminium                     |  |  |
| Profile Finish:          | Matt Black                    |  |  |
| Adjustments (mm):        | 960mm - 980mm                 |  |  |
| Entry Width (mm):        | 520mm                         |  |  |
| Swing In Dim (mm):       | N/A                           |  |  |
| Swing Out Dim (mm):      | N/A                           |  |  |
| Radius (mm):             | 538 mm                        |  |  |
| Glass Thickness (mm):    | 8                             |  |  |
| Easy Fit:                | Yes                           |  |  |
| Easy Clean:              | Yes                           |  |  |
| Handle Style:            | Square T Shape Handle         |  |  |
| Handle Material:         | Metal                         |  |  |
| Enclosure Design:        | Framed                        |  |  |
| Wheel Type:              | Dual, Quick Release           |  |  |
| Support Bar Included:    | Support Bar Not Included      |  |  |
|                          |                               |  |  |