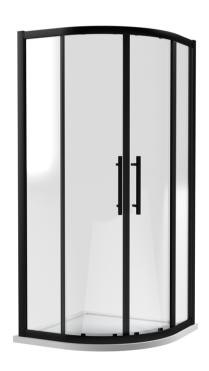

Sales Code: M1000QBP-E8 Description: 1000 Double Door Quad 8mm

| Code      | Description   | Adjustm | ent (mm) | Entry Width (mm) |
|-----------|---------------|---------|----------|------------------|
| M800Q-E8  | 800 Quadrant  | 760     | 780      | 390              |
| M900Q-E8  | 900 Quadrant  | 860     | 880      | 520              |
| M1000Q-E8 | 1000 Quadrant | 960     | 980      | 520              |

| Product Dimensions       |                               |  |  |
|--------------------------|-------------------------------|--|--|
| Height (mm):             | 1900                          |  |  |
| Width (mm):              | 980                           |  |  |
| Depth (mm):              | 980                           |  |  |
| Nett Weight (kg):        | 67                            |  |  |
| Packaging Dimensions     |                               |  |  |
| Height (mm):             | 1960                          |  |  |
| Width (mm):              | 540                           |  |  |
| Length (mm):             | 155                           |  |  |
| Gross Weight (kg):       | 67                            |  |  |
| Packaging Data           |                               |  |  |
| Box Colour:              | Brown Cardboard Box - Printed |  |  |
| Box Qty:                 | 1                             |  |  |
| Label Size:              | 100 x 50                      |  |  |
| Label Colour:            | Not Applicable                |  |  |
| Label Qty:               | 0                             |  |  |
| Outer Box Dimensions (In | f Applicable)                 |  |  |
| Height (mm):             |                               |  |  |
| Width (mm):              |                               |  |  |
| Depth (mm):              |                               |  |  |
| Length (mm):             |                               |  |  |
| Gross Weight (kg):       |                               |  |  |
| Barcode:                 | 5056462661438                 |  |  |
| <b>Product Details</b>   |                               |  |  |
| Country of Origin:       | China                         |  |  |
| Fitting Instruction:     | No                            |  |  |
| CE & UKCA:               | Yes                           |  |  |
| Profile Material:        | Aluminium                     |  |  |
| Profile Finish:          | Matt Black                    |  |  |
| Adjustments (mm):        | 960mm - 980mm                 |  |  |
| Entry Width (mm):        | 520mm                         |  |  |
| Swing In Dim (mm):       | N/A                           |  |  |
| Swing Out Dim (mm):      | N/A                           |  |  |
| Radius (mm):             | 538 mm                        |  |  |
| Glass Thickness (mm):    | 8                             |  |  |
| Easy Fit:                | Yes                           |  |  |
| Easy Clean:              | Yes                           |  |  |
| Handle Style:            | Square T Shape Handle         |  |  |
| Handle Material:         | Metal                         |  |  |
| Enclosure Design:        | Framed                        |  |  |
| Wheel Type:              | Dual, Quick Release           |  |  |
| Support Bar Included:    | Support Bar Not Included      |  |  |
|                          |                               |  |  |