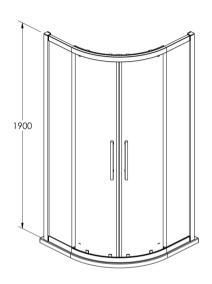

| Product Dimensions       |                               |  |  |
|--------------------------|-------------------------------|--|--|
| Height (mm):             | 1900                          |  |  |
| Width (mm):              | 980                           |  |  |
| Depth (mm):              | 980                           |  |  |
| Nett Weight (kg):        | 67                            |  |  |
| Packaging Dimensions     |                               |  |  |
| Height (mm):             | 1960                          |  |  |
| Width (mm):              | 540                           |  |  |
| Length (mm):             | 155                           |  |  |
| Gross Weight (kg):       | 67                            |  |  |
| Packaging Data           |                               |  |  |
| Box Colour:              | Brown Cardboard Box - Printed |  |  |
| Box Qty:                 | 1                             |  |  |
| Label Size:              | 100 x 50                      |  |  |
| Label Colour:            | Not Applicable                |  |  |
| Label Qty:               | 0                             |  |  |
| Outer Box Dimensions (In | f Applicable)                 |  |  |
| Height (mm):             |                               |  |  |
| Width (mm):              |                               |  |  |
| Depth (mm):              |                               |  |  |
| Length (mm):             |                               |  |  |
| Gross Weight (kg):       |                               |  |  |
| Barcode:                 | 5056462661438                 |  |  |
| <b>Product Details</b>   |                               |  |  |
| Country of Origin:       | China                         |  |  |
| Fitting Instruction:     | No                            |  |  |
| CE & UKCA:               | Yes                           |  |  |
| Profile Material:        | Aluminium                     |  |  |
| Profile Finish:          | Matt Black                    |  |  |
| Adjustments (mm):        | 960mm - 980mm                 |  |  |
| Entry Width (mm):        | 520mm                         |  |  |
| Swing In Dim (mm):       | N/A                           |  |  |
| Swing Out Dim (mm):      | N/A                           |  |  |
| Radius (mm):             | 538 mm                        |  |  |
| Glass Thickness (mm):    | 8                             |  |  |
| Easy Fit:                | Yes                           |  |  |
| Easy Clean:              | Yes                           |  |  |
| Handle Style:            | Square T Shape Handle         |  |  |
| Handle Material:         | Metal                         |  |  |
| Enclosure Design:        | Framed                        |  |  |
| Wheel Type:              | Dual, Quick Release           |  |  |
| Support Bar Included:    | Support Bar Not Included      |  |  |
|                          |                               |  |  |