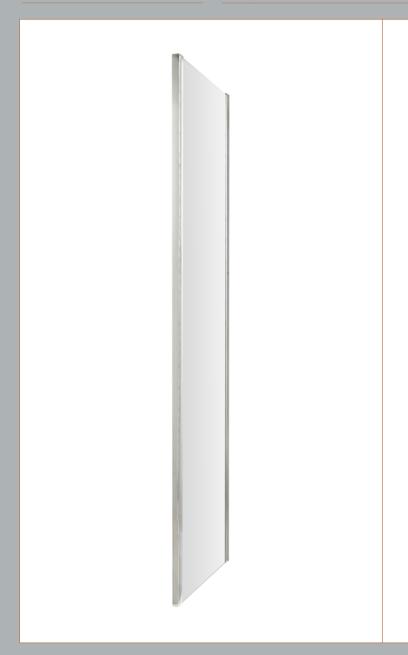

Sales Code: M10EP-E8 Description: 1000 Side Panel 8mm

| Code     | Description     | Adjustment (mm) |     |
|----------|-----------------|-----------------|-----|
| M70EP-E8 | 700 Side Panel  | 665             | 690 |
| M76EP-E8 | 760 Side Panel  | 725             | 750 |
| M80EP-E8 | 800 Side Panel  | 765             | 790 |
| M90EP-E8 | 900 Side Panel  | 865             | 890 |
| M10EP-E8 | 1000 Side Panel | 965             | 990 |

| D 1 (D: :                |                               |  |
|--------------------------|-------------------------------|--|
| Product Dimensions       |                               |  |
| Height (mm):             | 1900                          |  |
| Width (mm):              | 990                           |  |
| Depth (mm):              | 31                            |  |
| Nett Weight (kg):        | 40.6                          |  |
| Packaging Dimensions     |                               |  |
| Height (mm):             | 1960                          |  |
| Width (mm):              | 1010                          |  |
| Length (mm):             | 95                            |  |
| Gross Weight (kg):       | 40.6                          |  |
| Packaging Data           |                               |  |
| Box Colour:              | Brown Cardboard Box - Printed |  |
| Box Qty:                 | 1                             |  |
| Label Size:              | 100 x 50                      |  |
| Label Colour:            | Not Applicable                |  |
| Label Qty:               | 0                             |  |
| Outer Box Dimensions (If | Applicable)                   |  |
| Height (mm):             |                               |  |
| Width (mm):              |                               |  |
| Depth (mm):              |                               |  |
| Length (mm):             |                               |  |
| Gross Weight (kg):       |                               |  |
| Barcode:                 | 5055369080687                 |  |
| Product Details          |                               |  |
| Country of Origin:       | China                         |  |
| Fitting Instruction:     | No                            |  |
| CE Approval:             | Yes                           |  |
| Profile Material:        | Aluminium                     |  |
| Profile Finish:          | Polished Chrome               |  |
| Adjustments (mm):        | 965mm -990mm                  |  |
| Entry Width (mm):        | N/A                           |  |
| Swing In Dim (mm):       | N/A                           |  |
| Swing Out Dim (mm):      | N/A                           |  |
| Radius (mm):             | Not Applicable                |  |
| Glass Thickness (mm):    | 8                             |  |
| Easy Fit:                | No                            |  |
| Easy Clean:              | Yes                           |  |
| Handle Style:            | Not Applicable                |  |
| Handle Material:         | Not Applicable                |  |
| Enclosure Design:        | Semi-Frameless                |  |
| Wheel Type:              | Not Applicable                |  |
| Support Bar Included:    | Support Bar Not Included      |  |
| F                        | Causau Chuin                  |  |