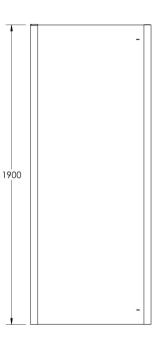

| D 1 (D: :                |                               |  |
|--------------------------|-------------------------------|--|
| Product Dimensions       |                               |  |
| Height (mm):             | 1900                          |  |
| Width (mm):              | 990                           |  |
| Depth (mm):              | 31                            |  |
| Nett Weight (kg):        | 40.6                          |  |
| Packaging Dimensions     |                               |  |
| Height (mm):             | 1960                          |  |
| Width (mm):              | 1010                          |  |
| Length (mm):             | 95                            |  |
| Gross Weight (kg):       | 40.6                          |  |
| Packaging Data           |                               |  |
| Box Colour:              | Brown Cardboard Box - Printed |  |
| Box Qty:                 | 1                             |  |
| Label Size:              | 100 x 50                      |  |
| Label Colour:            | Not Applicable                |  |
| Label Qty:               | 0                             |  |
| Outer Box Dimensions (If | Applicable)                   |  |
| Height (mm):             |                               |  |
| Width (mm):              |                               |  |
| Depth (mm):              |                               |  |
| Length (mm):             |                               |  |
| Gross Weight (kg):       |                               |  |
| Barcode:                 | 5055369080687                 |  |
| Product Details          |                               |  |
| Country of Origin:       | China                         |  |
| Fitting Instruction:     | No                            |  |
| CE Approval:             | Yes                           |  |
| Profile Material:        | Aluminium                     |  |
| Profile Finish:          | Polished Chrome               |  |
| Adjustments (mm):        | 965mm -990mm                  |  |
| Entry Width (mm):        | N/A                           |  |
| Swing In Dim (mm):       | N/A                           |  |
| Swing Out Dim (mm):      | N/A                           |  |
| Radius (mm):             | Not Applicable                |  |
| Glass Thickness (mm):    | 8                             |  |
| Easy Fit:                | No                            |  |
| Easy Clean:              | Yes                           |  |
| Handle Style:            | Not Applicable                |  |
| Handle Material:         | Not Applicable                |  |
| Enclosure Design:        | Semi-Frameless                |  |
| Wheel Type:              | Not Applicable                |  |
| Support Bar Included:    | Support Bar Not Included      |  |
| F                        | Causau Chuin                  |  |