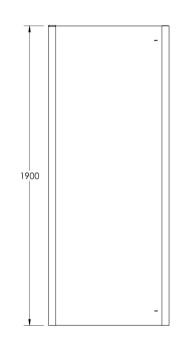

ROXOR

Sales Code: M70EP-E8

Description: 700 Side Panel 8mm

| Code     | Description     | Adjustm | ient (mm) |
|----------|-----------------|---------|-----------|
| M70EP-E8 | 700 Side Panel  | 665     | 690       |
| M76EP-E8 | 760 Side Panel  | 725     | 750       |
| M80EP-E8 | 800 Side Panel  | 765     | 790       |
| M90EP-E8 | 900 Side Panel  | 865     | 890       |
| M10EP-E8 | 1000 Side Panel | 965     | 990       |

| Product Dimensions              |                               |
|---------------------------------|-------------------------------|
| Height (mm):                    | 1900                          |
| Width (mm):                     | 690                           |
| Depth (mm):                     | 31                            |
| Nett Weight (kg):               | 28.1                          |
| Packaging Dimensions            |                               |
| Height (mm):                    | 80                            |
| Width (mm):                     | 700                           |
| Length (mm):                    | 1900                          |
| Gross Weight (kg):              | 28.1                          |
| Packaging Data                  |                               |
| Box Colour:                     | Brown Cardboard Box - Printed |
| Box Qty:                        | 1                             |
| Label Size:                     | 100 x 50                      |
| Label Colour:                   | Not Applicable                |
| Label Qty:                      | 0                             |
| <b>Outer Box Dimensions (If</b> | f Applicable)                 |
| Height (mm):                    |                               |
| Width (mm):                     |                               |
| Depth (mm):                     |                               |
| Length (mm):                    |                               |
| Gross Weight (kg):              |                               |
| Barcode:                        | 5055369080649                 |
| Product Details                 |                               |
| Country of Origin:              | China                         |
| Fitting Instruction:            | No                            |
| CE Approval:                    | Yes                           |
| Profile Material:               | Aluminium                     |
| Profile Finish:                 | Polished Chrome               |
| Adjustments (mm):               | 665mm -690mm                  |
| Entry Width (mm):               | N/A                           |
| Swing In Dim (mm):              | N/A                           |
| Swing Out Dim (mm):             | N/A                           |
| Radius (mm):                    | Not Applicable                |
| Glass Thickness (mm):           | 8                             |
| Easy Fit:                       | No                            |
| Easy Clean:                     | Yes                           |
| Handle Style:                   | Not Applicable                |
| Handle Material:                | Not Applicable                |
| Enclosure Design:               | Semi-Frameless                |
| Wheel Type:                     | Not Applicable                |
| Support Bar Included:           | Support Bar Not Included      |
| Extras:                         | Screw Cover Strip             |