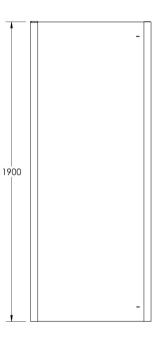

- ADJUSTMENTS -

| <b>Product Dimensions</b>       |                               |  |
|---------------------------------|-------------------------------|--|
| Height (mm):                    | 1900                          |  |
| Width (mm):                     | 750                           |  |
| Depth (mm):                     | 31                            |  |
| Nett Weight (kg):               | 30.3                          |  |
| Packaging Dimensions            |                               |  |
| Height (mm):                    | 1960                          |  |
| Width (mm):                     | 770                           |  |
| Length (mm):                    | 95                            |  |
| Gross Weight (kg):              | 30.3                          |  |
| Packaging Data                  |                               |  |
| Box Colour:                     | Brown Cardboard Box - Printed |  |
| Box Qty:                        | 1                             |  |
| Label Size:                     | 100 x 50                      |  |
| Label Colour:                   | Not Applicable                |  |
| Label Qty:                      | 0                             |  |
| <b>Outer Box Dimensions (If</b> | Applicable)                   |  |
| Height (mm):                    |                               |  |
| Width (mm):                     |                               |  |
| Depth (mm):                     |                               |  |
| Length (mm):                    |                               |  |
| Gross Weight (kg):              |                               |  |
| Barcode:                        | 5055369080656                 |  |
| <b>Product Details</b>          |                               |  |
| Country of Origin:              | China                         |  |
| Fitting Instruction:            | No                            |  |
| CE Approval:                    | Yes                           |  |
| Profile Material:               | Aluminium                     |  |
| Profile Finish:                 | Polished Chrome               |  |
| Adjustments (mm):               | 725mm -750mm                  |  |
| Entry Width (mm):               | N/A                           |  |
| Swing In Dim (mm):              | N/A                           |  |
| Swing Out Dim (mm):             | N/A                           |  |
| Radius (mm):                    | Not Applicable                |  |
| Glass Thickness (mm):           | 8                             |  |
| Easy Fit:                       | No                            |  |
| Easy Clean:                     | Yes                           |  |
| Handle Style:                   | Not Applicable                |  |
| Handle Material:                | Not Applicable                |  |
| Enclosure Design:               | Semi-Frameless                |  |
| Wheel Type:                     | Not Applicable                |  |
| Support Bar Included:           | Support Bar Not Included      |  |