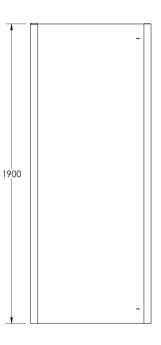

| <b>Product Dimensions</b>         |                               |  |
|-----------------------------------|-------------------------------|--|
| Height (mm):                      | 1900                          |  |
| Width (mm):                       | 790                           |  |
| Depth (mm):                       | 31                            |  |
| Nett Weight (kg):                 | 31.4                          |  |
| Packaging Dimensions              |                               |  |
| Height (mm):                      | 1970                          |  |
| Width (mm):                       | 820                           |  |
| Length (mm):                      | 90                            |  |
| Gross Weight (kg):                | 31.4                          |  |
| Packaging Data                    |                               |  |
| Box Colour:                       | Brown Cardboard Box - Printed |  |
| Box Qty:                          | 1                             |  |
| Label Size:                       | 100 x 50                      |  |
| Label Colour:                     | Not Applicable                |  |
| Label Qty:                        | 0                             |  |
| <b>Outer Box Dimensions (If A</b> | Applicable)                   |  |
| Height (mm):                      |                               |  |
| Width (mm):                       |                               |  |
| Depth (mm):                       |                               |  |
| Length (mm):                      |                               |  |
| Gross Weight (kg):                |                               |  |
| Barcode:                          | 5055369080663                 |  |
| <b>Product Details</b>            |                               |  |
| Country of Origin:                | China                         |  |
| Fitting Instruction:              | No                            |  |
| CE Approval:                      | Yes                           |  |
| Profile Material:                 | Aluminium                     |  |
| Profile Finish:                   | Polished Chrome               |  |
| Adjustments (mm):                 | 765mm -790mm                  |  |
| Entry Width (mm):                 | N/A                           |  |
| Swing In Dim (mm):                | N/A                           |  |
| Swing Out Dim (mm):               | N/A                           |  |
| Radius (mm):                      | Not Applicable                |  |
| Glass Thickness (mm):             | 8                             |  |
| Easy Fit:                         | No                            |  |
| Easy Clean:                       | Yes                           |  |
| Handle Style:                     | Not Applicable                |  |
| Handle Material:                  | Not Applicable                |  |
| Enclosure Design:                 | Semi-Frameless                |  |
| Wheel Type:                       | Not Applicable                |  |
| Support Bar Included:             | Support Bar Not Included      |  |
| T (                               | Causan Causan Chuim           |  |