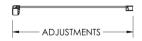

Sales Code: M80EP-E8 Description: 800 Side Panel 8mm

| Code     | Description     | Adjustment (mm) |     |
|----------|-----------------|-----------------|-----|
| M70EP-E8 | 700 Side Panel  | 665             | 690 |
| M76EP-E8 | 760 Side Panel  | 725             | 750 |
| M80EP-E8 | 800 Side Panel  | 765             | 790 |
| M90EP-E8 | 900 Side Panel  | 865             | 890 |
| M10EP-E8 | 1000 Side Panel | 965             | 990 |

| <b>Product Dimensions</b>         |                               |  |
|-----------------------------------|-------------------------------|--|
| Height (mm):                      | 1900                          |  |
| Width (mm):                       | 790                           |  |
| Depth (mm):                       | 31                            |  |
| Nett Weight (kg):                 | 31.4                          |  |
| Packaging Dimensions              |                               |  |
| Height (mm):                      | 1970                          |  |
| Width (mm):                       | 820                           |  |
| Length (mm):                      | 90                            |  |
| Gross Weight (kg):                | 31.4                          |  |
| Packaging Data                    |                               |  |
| Box Colour:                       | Brown Cardboard Box - Printed |  |
| Box Qty:                          | 1                             |  |
| Label Size:                       | 100 x 50                      |  |
| Label Colour:                     | Not Applicable                |  |
| Label Qty:                        | 0                             |  |
| <b>Outer Box Dimensions (If A</b> | Applicable)                   |  |
| Height (mm):                      |                               |  |
| Width (mm):                       |                               |  |
| Depth (mm):                       |                               |  |
| Length (mm):                      |                               |  |
| Gross Weight (kg):                |                               |  |
| Barcode:                          | 5055369080663                 |  |
| <b>Product Details</b>            |                               |  |
| Country of Origin:                | China                         |  |
| Fitting Instruction:              | No                            |  |
| CE Approval:                      | Yes                           |  |
| Profile Material:                 | Aluminium                     |  |
| Profile Finish:                   | Polished Chrome               |  |
| Adjustments (mm):                 | 765mm -790mm                  |  |
| Entry Width (mm):                 | N/A                           |  |
| Swing In Dim (mm):                | N/A                           |  |
| Swing Out Dim (mm):               | N/A                           |  |
| Radius (mm):                      | Not Applicable                |  |
| Glass Thickness (mm):             | 8                             |  |
| Easy Fit:                         | No                            |  |
| Easy Clean:                       | Yes                           |  |
| Handle Style:                     | Not Applicable                |  |
| Handle Material:                  | Not Applicable                |  |
| Enclosure Design:                 | Semi-Frameless                |  |
| Wheel Type:                       | Not Applicable                |  |
| Support Bar Included:             | Support Bar Not Included      |  |
| T (                               | Causan Causan Chuim           |  |