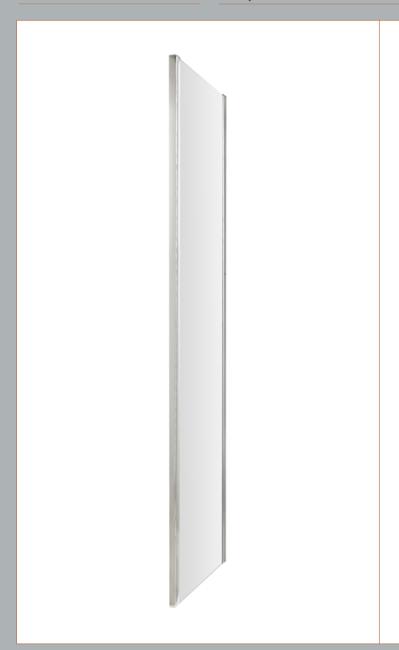

Sales Code: M90EP-E8 Description: 900 Side Panel 8mm

| Code     | Description     | Adjustment (mm) |     |
|----------|-----------------|-----------------|-----|
| M70EP-E8 | 700 Side Panel  | 665             | 690 |
| M76EP-E8 | 760 Side Panel  | 725             | 750 |
| M80EP-E8 | 800 Side Panel  | 765             | 790 |
| M90EP-E8 | 900 Side Panel  | 865             | 890 |
| M10EP-E8 | 1000 Side Panel | 965             | 990 |

| <b>Product Dimensions</b> |                               |
|---------------------------|-------------------------------|
| Height (mm):              | 1900                          |
| Width (mm):               | 890                           |
| Depth (mm):               | 31                            |
| Nett Weight (kg):         | 35.1                          |
| Packaging Dimensions      |                               |
| Height (mm):              | 1970                          |
| Width (mm):               | 920                           |
| Length (mm):              | 90                            |
| Gross Weight (kg):        | 35.1                          |
| Packaging Data            |                               |
| Box Colour:               | Brown Cardboard Box - Printed |
| Box Qty:                  | 1                             |
| Label Size:               | 100 x 50                      |
| Label Colour:             | Not Applicable                |
| Label Qty:                | 0                             |
| Outer Box Dimensions (If  | Applicable)                   |
| Height (mm):              | ** /                          |
| Width (mm):               |                               |
| Depth (mm):               |                               |
| Length (mm):              |                               |
| Gross Weight (kg):        |                               |
| Barcode:                  | 5055369080670                 |
| Product Details           |                               |
| Country of Origin:        | China                         |
| Fitting Instruction:      | No                            |
| CE Approval:              | Yes                           |
| Profile Material:         | Aluminium                     |
| Profile Finish:           | Polished Chrome               |
| Adjustments (mm):         | 865mm -890mm                  |
| Entry Width (mm):         | N/A                           |
| Swing In Dim (mm):        | N/A                           |
| Swing Out Dim (mm):       | N/A                           |
| Radius (mm):              | Not Applicable                |
| Glass Thickness (mm):     | 8                             |
| Easy Fit:                 | No                            |
| Easy Clean:               | Yes                           |
| Handle Style:             | Not Applicable                |
| Handle Material:          | Not Applicable                |
| Enclosure Design:         | Semi-Frameless                |
| Wheel Type:               | Not Applicable                |
| Support Bar Included:     | Support Bar Not Included      |
| F                         | Causan Canan Stain            |