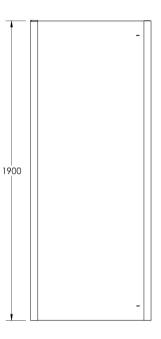

| <b>Product Dimensions</b> |                               |
|---------------------------|-------------------------------|
| Height (mm):              | 1900                          |
| Width (mm):               | 890                           |
| Depth (mm):               | 31                            |
| Nett Weight (kg):         | 35.1                          |
| Packaging Dimensions      |                               |
| Height (mm):              | 1970                          |
| Width (mm):               | 920                           |
| Length (mm):              | 90                            |
| Gross Weight (kg):        | 35.1                          |
| Packaging Data            |                               |
| Box Colour:               | Brown Cardboard Box - Printed |
| Box Qty:                  | 1                             |
| Label Size:               | 100 x 50                      |
| Label Colour:             | Not Applicable                |
| Label Qty:                | 0                             |
| Outer Box Dimensions (If  | Applicable)                   |
| Height (mm):              | ** /                          |
| Width (mm):               |                               |
| Depth (mm):               |                               |
| Length (mm):              |                               |
| Gross Weight (kg):        |                               |
| Barcode:                  | 5055369080670                 |
| Product Details           |                               |
| Country of Origin:        | China                         |
| Fitting Instruction:      | No                            |
| CE Approval:              | Yes                           |
| Profile Material:         | Aluminium                     |
| Profile Finish:           | Polished Chrome               |
| Adjustments (mm):         | 865mm -890mm                  |
| Entry Width (mm):         | N/A                           |
| Swing In Dim (mm):        | N/A                           |
| Swing Out Dim (mm):       | N/A                           |
| Radius (mm):              | Not Applicable                |
| Glass Thickness (mm):     | 8                             |
| Easy Fit:                 | No                            |
| Easy Clean:               | Yes                           |
| Handle Style:             | Not Applicable                |
| Handle Material:          | Not Applicable                |
| Enclosure Design:         | Semi-Frameless                |
| Wheel Type:               | Not Applicable                |
| Support Bar Included:     | Support Bar Not Included      |
| F                         | Causan Canan Stain            |