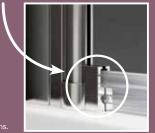

Configuration

A: Fixed Panel B: Radius of Screen Swing = 483mm

Door Swing: 90° in and out

Please ensure product is fitted with moving panel seals in line with bath inside edge.

Hydra**SEAL** 

Hydra**SEAL** creates a barrier to restrict leaking!

We have created an exciting new feature, exclusive to MERLYN Bath Screens called Hydra**SEAL** 

Hydra**SEAL** acts as an extra barrier, sealing the gap between the seal and the pivot point where water can usually escape.

It contains a high density foam that compresses onto the bath screen to form a tight seal and restricts water escaping from this problem area.

HydraSEAL is now available on our MB1, MB2, MB3, MB3A and MB3B bath screens.