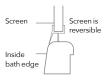

## FEATURES & BENEFITS

- 6mm toughened safety glass
- Reversible
- Featuring HydraSeal
- Easy-Fit compatible

Configuration

A: Fixed Panel B: Radius of Screen Swing = 483mm

Door Swing: 90° in and out

Please ensure product is fitted with moving panel seals in line with bath inside edge.

Hydra**SEAL** 

Hydra**SEAL** creates a barrier to restrict leaking!