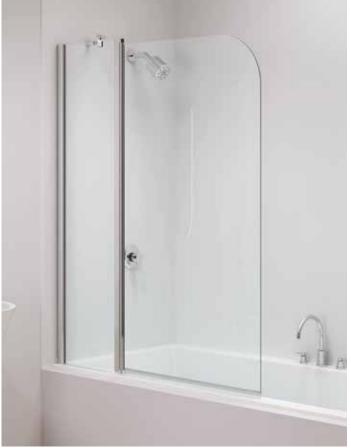

## Product Information

| 2 Panel Folding Curved |       |               |
|------------------------|-------|---------------|
| Size                   | Panel | Order<br>Code |
| 900×1500               | 2     | MB3A          |

Configuration

A: Fixed Panel B: Radius of Screen Swing = 483mm

Door Swing: 90° in and out

Please ensure product is fitted with moving panel seals in line with bath inside edge.

Hydra**SEAL** 

Hydra**SEAL** creates a barrier to restrict leaking!