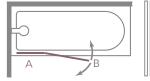

Configuration

A: Fixed Panel B: Radius of Screen Swing = 483mm

Door Swing: 90° in and out

Please ensure product is fitted with moving panel seals in line with bath inside edge.

Hydra**SEAL** 

Hydra**SEAL** creates a barrier to restrict leaking!