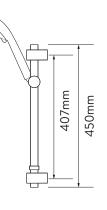

#### DIMENSIONAL DRAWINGS

\*Pipe centres can be adjusted between 130mm-170mm using supplied elbows

The company reserves the right to alter, change or modify the product or product specifications without prior warning. Please refer to the installation guides for technical information.