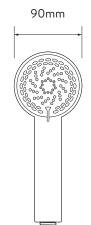

#### DIMENSIONAL DRAWINGS

\*Pipe centres can be adjusted between 130mm-170mm using supplied elbows

The company reserves the right to alter, change or modify the product or product specifications without prior warning. Please refer to the installation guides for technical information.