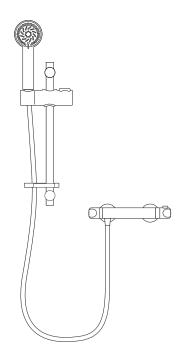

# AQUALISA MIDAS™ 100 BAR MIXER SHOWER



### WITH ADJUSTABLE HEAD

#### DIMENSIONAL DRAWINGS









\*Pipe centres can be adjusted between 130mm-170mm using supplied elbows

The company reserves the right to alter, change or modify the product or product specifications without prior warning. Please refer to the installation guides for technical information.

# AQUALISA MIDAS™ 100 BAR MIXER SHOWER

## MD100BAR

### WITH ADJUSTABLE HEAD

#### TECHNICAL SPECIFICATIONS

.....

| Minimum pressure requirements | 0.1 bar                                                                |
|-------------------------------|------------------------------------------------------------------------|
| Maximum pressure requirements | 10 bar                                                                 |
| Inlet fitting connections     | 3/4" BSP