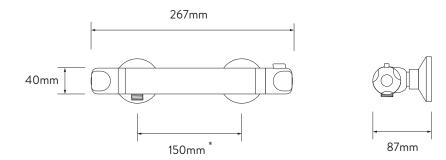

#### DIMENSIONAL DRAWINGS

\*Pipe centres can be adjusted between 130mm-170mm using supplied elbows

The company reserves the right to alter, change or modify the product or product specifications without prior warning. Please refer to the installation guides for technical information.