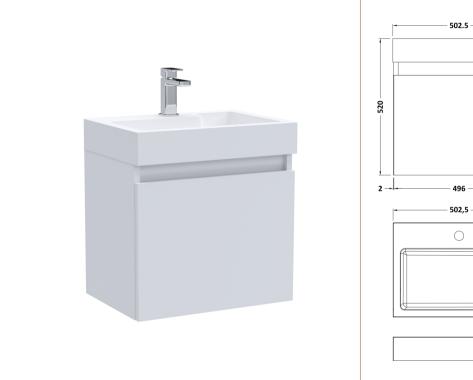

## ROXOR

Sales Code: MER001 Description: 500X360 Wh 1-Door Vanity & Basin

## **Packaging Details**

Barcode: 5056211801146

Sales Code: MOZ182 Description: 500X360 Wh 1-Door Unit

| 430                  |                                                                                                                                                                                                                                             |
|----------------------|---------------------------------------------------------------------------------------------------------------------------------------------------------------------------------------------------------------------------------------------|
| 500                  |                                                                                                                                                                                                                                             |
| 353                  |                                                                                                                                                                                                                                             |
| 10                   |                                                                                                                                                                                                                                             |
|                      |                                                                                                                                                                                                                                             |
| 375                  |                                                                                                                                                                                                                                             |
| 520                  |                                                                                                                                                                                                                                             |
| 450                  |                                                                                                                                                                                                                                             |
| 11                   |                                                                                                                                                                                                                                             |
|                      |                                                                                                                                                                                                                                             |
| Brown Cardboard Box  |                                                                                                                                                                                                                                             |
|                      |                                                                                                                                                                                                                                             |
| X                    |                                                                                                                                                                                                                                             |
| Not Applicable       |                                                                                                                                                                                                                                             |
| 0                    |                                                                                                                                                                                                                                             |
| Applicable)          |                                                                                                                                                                                                                                             |
| ** /                 |                                                                                                                                                                                                                                             |
|                      |                                                                                                                                                                                                                                             |
|                      |                                                                                                                                                                                                                                             |
|                      |                                                                                                                                                                                                                                             |
| 5055275883617        |                                                                                                                                                                                                                                             |
|                      |                                                                                                                                                                                                                                             |
| China                |                                                                                                                                                                                                                                             |
| No                   |                                                                                                                                                                                                                                             |
| N/A                  |                                                                                                                                                                                                                                             |
| Yes                  |                                                                                                                                                                                                                                             |
| Gloss White          |                                                                                                                                                                                                                                             |
| Cam & Wood Dowel     |                                                                                                                                                                                                                                             |
| Rigid                |                                                                                                                                                                                                                                             |
| MFC Painted Gloss    |                                                                                                                                                                                                                                             |
| MFC Painted Gloss    |                                                                                                                                                                                                                                             |
| 16                   |                                                                                                                                                                                                                                             |
| 18                   |                                                                                                                                                                                                                                             |
| No                   |                                                                                                                                                                                                                                             |
| Not Applicable       |                                                                                                                                                                                                                                             |
| 0                    |                                                                                                                                                                                                                                             |
| 95 Degree Soft Close |                                                                                                                                                                                                                                             |
|                      |                                                                                                                                                                                                                                             |
| No, Not Required     |                                                                                                                                                                                                                                             |
|                      |                                                                                                                                                                                                                                             |
|                      |                                                                                                                                                                                                                                             |
|                      |                                                                                                                                                                                                                                             |
|                      |                                                                                                                                                                                                                                             |
| Not Applicable       |                                                                                                                                                                                                                                             |
|                      | 500 353 10 375 520 450 11  Brown Cardboard Box   x Not Applicable 0  Applicable)  5055275883617  China No N/A Yes Gloss White Cam & Wood Dowel Rigid MFC Painted Gloss MFC Painted Gloss 16 18 No Not Applicable 0 95 Degree Soft Close Yes |

Sales Code: PMB022 Description: 2 In 1 Polymarble Basin 503 X 360 Rw

| Product Dime           | nsions                 |                                    |  |  |
|------------------------|------------------------|------------------------------------|--|--|
| Height (mm):           | 90                     |                                    |  |  |
| Width (mm):            | 503                    |                                    |  |  |
| Depth (mm):            | 360                    |                                    |  |  |
| Nett Weight (kg)       |                        |                                    |  |  |
| Packaging Dir          |                        |                                    |  |  |
| Height (mm):           | 110                    |                                    |  |  |
| Width (mm):            |                        | 525                                |  |  |
| Depth (mm):            |                        | 380                                |  |  |
| Gross Weight (kg):     |                        | 12                                 |  |  |
| Packaging Da           |                        |                                    |  |  |
| Box Colour:            |                        | wn Cardboard Box - Printed         |  |  |
| Box Oty:               |                        | 1                                  |  |  |
| Label Size:            | 100                    | x 50                               |  |  |
| Label Colour:          | Wh                     | ite Label                          |  |  |
| Label Qty:             | 2                      |                                    |  |  |
| Outer Box Dir          | nensions (If Applical  | ole)                               |  |  |
| Height (mm):           | <u> </u>               |                                    |  |  |
| Width (mm):            |                        |                                    |  |  |
| Depth (mm):            |                        |                                    |  |  |
| Gross Weight (kg       | g):                    |                                    |  |  |
| Barcode: 5055275819524 |                        |                                    |  |  |
| <b>Product Detai</b>   | ls                     |                                    |  |  |
| Country of Origin      | n: Chi                 | na                                 |  |  |
| Fitting Instructio     | n: No                  |                                    |  |  |
| Certification:         | CE: No WR              | AS: N/A WRAS No: N/A               |  |  |
| Product Material       | Pol                    | ymarble                            |  |  |
| Fixing Supplied:       | No                     |                                    |  |  |
|                        |                        |                                    |  |  |
| Pans/Bidets:           | Trap Style: Not Applic | able Includes Seat: Not Applicable |  |  |
| Seats:                 | Seat Type: Not Applica | able Material: Not Applicable      |  |  |
|                        | Function: Not Applica  |                                    |  |  |
|                        | Hinge Material: Not Ap |                                    |  |  |
| Cisterns:              | Operating Type: Not A  | pplicable Fittings: Not Applicable |  |  |
| Lever Type: Not        |                        |                                    |  |  |
|                        | Level Type. Not Appli  | Cable                              |  |  |
| Basins:                | Tap Hole: One Taphol   | e Chain Stay Hole: No              |  |  |
|                        | Template: Not Require  |                                    |  |  |
|                        | Overflow Inc: No       | Overflow Cover: Not Applicable     |  |  |
|                        | Inner Bowl Depth (mm)  | ): 70mm                            |  |  |