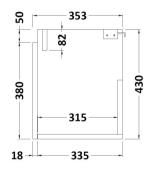

## **Packaging Details**

Barcode: 5056211801146

Sales Code: MOZ182 Description: 500X360 Wh 1-Door Unit

| 430                  |                                                                                                                                                                                                                                             |
|----------------------|---------------------------------------------------------------------------------------------------------------------------------------------------------------------------------------------------------------------------------------------|
| 500                  |                                                                                                                                                                                                                                             |
| 353                  |                                                                                                                                                                                                                                             |
| 10                   |                                                                                                                                                                                                                                             |
|                      |                                                                                                                                                                                                                                             |
| 375                  |                                                                                                                                                                                                                                             |
| 520                  |                                                                                                                                                                                                                                             |
| 450                  |                                                                                                                                                                                                                                             |
| 11                   |                                                                                                                                                                                                                                             |
|                      |                                                                                                                                                                                                                                             |
| Brown Cardboard Box  |                                                                                                                                                                                                                                             |
|                      |                                                                                                                                                                                                                                             |
| X                    |                                                                                                                                                                                                                                             |
| Not Applicable       |                                                                                                                                                                                                                                             |
| 0                    |                                                                                                                                                                                                                                             |
| Applicable)          |                                                                                                                                                                                                                                             |
| ** /                 |                                                                                                                                                                                                                                             |
|                      |                                                                                                                                                                                                                                             |
|                      |                                                                                                                                                                                                                                             |
|                      |                                                                                                                                                                                                                                             |
| 5055275883617        |                                                                                                                                                                                                                                             |
|                      |                                                                                                                                                                                                                                             |
| China                |                                                                                                                                                                                                                                             |
| No                   |                                                                                                                                                                                                                                             |
| N/A                  |                                                                                                                                                                                                                                             |
| Yes                  |                                                                                                                                                                                                                                             |
| Gloss White          |                                                                                                                                                                                                                                             |
| Cam & Wood Dowel     |                                                                                                                                                                                                                                             |
| Rigid                |                                                                                                                                                                                                                                             |
| MFC Painted Gloss    |                                                                                                                                                                                                                                             |
| MFC Painted Gloss    |                                                                                                                                                                                                                                             |
| 16                   |                                                                                                                                                                                                                                             |
| 18                   |                                                                                                                                                                                                                                             |
| No                   |                                                                                                                                                                                                                                             |
| Not Applicable       |                                                                                                                                                                                                                                             |
| 0                    |                                                                                                                                                                                                                                             |
| 95 Degree Soft Close |                                                                                                                                                                                                                                             |
|                      |                                                                                                                                                                                                                                             |
| No, Not Required     |                                                                                                                                                                                                                                             |
|                      |                                                                                                                                                                                                                                             |
|                      |                                                                                                                                                                                                                                             |
|                      |                                                                                                                                                                                                                                             |
|                      |                                                                                                                                                                                                                                             |
| Not Applicable       |                                                                                                                                                                                                                                             |
|                      | 500 353 10 375 520 450 11  Brown Cardboard Box   x Not Applicable 0  Applicable)  5055275883617  China No N/A Yes Gloss White Cam & Wood Dowel Rigid MFC Painted Gloss MFC Painted Gloss 16 18 No Not Applicable 0 95 Degree Soft Close Yes |