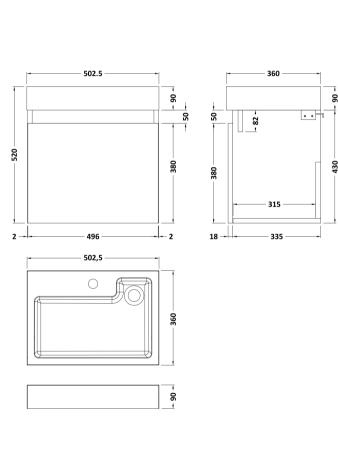

## **Packaging Details**

Barcode: 5056211801146

Sales Code: MOZ182 Description: 500X360 Wh 1-Door Unit

| 430                  |                                                                                                                                                                                                                                             |
|----------------------|---------------------------------------------------------------------------------------------------------------------------------------------------------------------------------------------------------------------------------------------|
| 500                  |                                                                                                                                                                                                                                             |
| 353                  |                                                                                                                                                                                                                                             |
| 10                   |                                                                                                                                                                                                                                             |
|                      |                                                                                                                                                                                                                                             |
| 375                  |                                                                                                                                                                                                                                             |
| 520                  |                                                                                                                                                                                                                                             |
| 450                  |                                                                                                                                                                                                                                             |
| 11                   |                                                                                                                                                                                                                                             |
|                      |                                                                                                                                                                                                                                             |
| Brown Cardboard Box  |                                                                                                                                                                                                                                             |
|                      |                                                                                                                                                                                                                                             |
| X                    |                                                                                                                                                                                                                                             |
| Not Applicable       |                                                                                                                                                                                                                                             |
| 0                    |                                                                                                                                                                                                                                             |
| Applicable)          |                                                                                                                                                                                                                                             |
| ** /                 |                                                                                                                                                                                                                                             |
|                      |                                                                                                                                                                                                                                             |
|                      |                                                                                                                                                                                                                                             |
|                      |                                                                                                                                                                                                                                             |
| 5055275883617        |                                                                                                                                                                                                                                             |
|                      |                                                                                                                                                                                                                                             |
| China                |                                                                                                                                                                                                                                             |
| No                   |                                                                                                                                                                                                                                             |
| N/A                  |                                                                                                                                                                                                                                             |
| Yes                  |                                                                                                                                                                                                                                             |
| Gloss White          |                                                                                                                                                                                                                                             |
| Cam & Wood Dowel     |                                                                                                                                                                                                                                             |
| Rigid                |                                                                                                                                                                                                                                             |
| MFC Painted Gloss    |                                                                                                                                                                                                                                             |
| MFC Painted Gloss    |                                                                                                                                                                                                                                             |
| 16                   |                                                                                                                                                                                                                                             |
| 18                   |                                                                                                                                                                                                                                             |
| No                   |                                                                                                                                                                                                                                             |
| Not Applicable       |                                                                                                                                                                                                                                             |
| 0                    |                                                                                                                                                                                                                                             |
| 95 Degree Soft Close |                                                                                                                                                                                                                                             |
|                      |                                                                                                                                                                                                                                             |
| No, Not Required     |                                                                                                                                                                                                                                             |
|                      |                                                                                                                                                                                                                                             |
|                      |                                                                                                                                                                                                                                             |
|                      |                                                                                                                                                                                                                                             |
|                      |                                                                                                                                                                                                                                             |
| Not Applicable       |                                                                                                                                                                                                                                             |
|                      | 500 353 10 375 520 450 11  Brown Cardboard Box   x Not Applicable 0  Applicable)  5055275883617  China No N/A Yes Gloss White Cam & Wood Dowel Rigid MFC Painted Gloss MFC Painted Gloss 16 18 No Not Applicable 0 95 Degree Soft Close Yes |

Sales Code: PMB022 Description: 2 In 1 Polymarble Basin 503 X 360 Rw

| Product Dime           | nsions                 |                                    |  |  |
|------------------------|------------------------|------------------------------------|--|--|
| Height (mm):           | 90                     |                                    |  |  |
| Width (mm):            | 503                    |                                    |  |  |
| Depth (mm):            | 360                    |                                    |  |  |
| Nett Weight (kg)       |                        |                                    |  |  |
| Packaging Dir          |                        |                                    |  |  |
| Height (mm):           | 110                    |                                    |  |  |
| Width (mm):            |                        | 525                                |  |  |
| Depth (mm):            |                        | 380                                |  |  |
| Gross Weight (kg):     |                        | 12                                 |  |  |
| Packaging Da           |                        |                                    |  |  |
| Box Colour:            |                        | wn Cardboard Box - Printed         |  |  |
| Box Oty:               |                        | 1                                  |  |  |
| Label Size:            | 100                    | x 50                               |  |  |
| Label Colour:          | Wh                     | ite Label                          |  |  |
| Label Qty:             | 2                      |                                    |  |  |
| Outer Box Dir          | nensions (If Applical  | ole)                               |  |  |
| Height (mm):           | <u> </u>               |                                    |  |  |
| Width (mm):            |                        |                                    |  |  |
| Depth (mm):            |                        |                                    |  |  |
| Gross Weight (kg       | g):                    |                                    |  |  |
| Barcode: 5055275819524 |                        |                                    |  |  |
| <b>Product Detai</b>   | ls                     |                                    |  |  |
| Country of Origin      | n: Chi                 | na                                 |  |  |
| Fitting Instructio     | n: No                  |                                    |  |  |
| Certification:         | CE: No WR              | AS: N/A WRAS No: N/A               |  |  |
| Product Material       | Pol                    | ymarble                            |  |  |
| Fixing Supplied:       | No                     |                                    |  |  |
|                        |                        |                                    |  |  |
| Pans/Bidets:           | Trap Style: Not Applic | able Includes Seat: Not Applicable |  |  |
| Seats:                 | Seat Type: Not Applica | able Material: Not Applicable      |  |  |
|                        | Function: Not Applica  |                                    |  |  |
|                        | Hinge Material: Not Ap |                                    |  |  |
| Cisterns:              | Operating Type: Not A  | pplicable Fittings: Not Applicable |  |  |
| Lever Type: Not        |                        |                                    |  |  |
|                        | Level Type. Not Appli  | Cable                              |  |  |
| Basins:                | Tap Hole: One Taphol   | e Chain Stay Hole: No              |  |  |
|                        | Template: Not Require  |                                    |  |  |
|                        | Overflow Inc: No       | Overflow Cover: Not Applicable     |  |  |
|                        | Inner Bowl Depth (mm)  | ): 70mm                            |  |  |