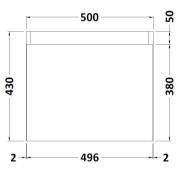

## **Packaging Details**

Barcode: 5056211801146

Sales Code: MOZ182 Description: 500X360 Wh 1-Door Unit

| 430                  |                                                                                                                                                                                                                                             |
|----------------------|---------------------------------------------------------------------------------------------------------------------------------------------------------------------------------------------------------------------------------------------|
| 500                  |                                                                                                                                                                                                                                             |
| 353                  |                                                                                                                                                                                                                                             |
| 10                   |                                                                                                                                                                                                                                             |
|                      |                                                                                                                                                                                                                                             |
| 375                  |                                                                                                                                                                                                                                             |
| 520                  |                                                                                                                                                                                                                                             |
| 450                  |                                                                                                                                                                                                                                             |
| 11                   |                                                                                                                                                                                                                                             |
|                      |                                                                                                                                                                                                                                             |
| Brown Cardboard Box  |                                                                                                                                                                                                                                             |
|                      |                                                                                                                                                                                                                                             |
| X                    |                                                                                                                                                                                                                                             |
| Not Applicable       |                                                                                                                                                                                                                                             |
| 0                    |                                                                                                                                                                                                                                             |
| Applicable)          |                                                                                                                                                                                                                                             |
| ** /                 |                                                                                                                                                                                                                                             |
|                      |                                                                                                                                                                                                                                             |
|                      |                                                                                                                                                                                                                                             |
|                      |                                                                                                                                                                                                                                             |
| 5055275883617        |                                                                                                                                                                                                                                             |
|                      |                                                                                                                                                                                                                                             |
| China                |                                                                                                                                                                                                                                             |
| No                   |                                                                                                                                                                                                                                             |
| N/A                  |                                                                                                                                                                                                                                             |
| Yes                  |                                                                                                                                                                                                                                             |
| Gloss White          |                                                                                                                                                                                                                                             |
| Cam & Wood Dowel     |                                                                                                                                                                                                                                             |
| Rigid                |                                                                                                                                                                                                                                             |
| MFC Painted Gloss    |                                                                                                                                                                                                                                             |
| MFC Painted Gloss    |                                                                                                                                                                                                                                             |
| 16                   |                                                                                                                                                                                                                                             |
| 18                   |                                                                                                                                                                                                                                             |
| No                   |                                                                                                                                                                                                                                             |
| Not Applicable       |                                                                                                                                                                                                                                             |
| 0                    |                                                                                                                                                                                                                                             |
| 95 Degree Soft Close |                                                                                                                                                                                                                                             |
|                      |                                                                                                                                                                                                                                             |
| No, Not Required     |                                                                                                                                                                                                                                             |
|                      |                                                                                                                                                                                                                                             |
|                      |                                                                                                                                                                                                                                             |
|                      |                                                                                                                                                                                                                                             |
|                      |                                                                                                                                                                                                                                             |
| Not Applicable       |                                                                                                                                                                                                                                             |
|                      | 500 353 10 375 520 450 11  Brown Cardboard Box   x Not Applicable 0  Applicable)  5055275883617  China No N/A Yes Gloss White Cam & Wood Dowel Rigid MFC Painted Gloss MFC Painted Gloss 16 18 No Not Applicable 0 95 Degree Soft Close Yes |