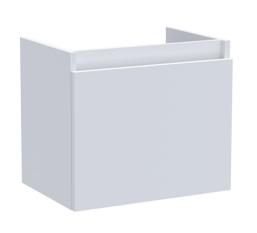

## **Packaging Details**

Barcode: 5056211801146

Sales Code: MOZ182 Description: 500X360 Wh 1-Door Unit

| 430                  |                                                                                                                                                                                                                                             |
|----------------------|---------------------------------------------------------------------------------------------------------------------------------------------------------------------------------------------------------------------------------------------|
| 500                  |                                                                                                                                                                                                                                             |
| 353                  |                                                                                                                                                                                                                                             |
| 10                   |                                                                                                                                                                                                                                             |
|                      |                                                                                                                                                                                                                                             |
| 375                  |                                                                                                                                                                                                                                             |
| 520                  |                                                                                                                                                                                                                                             |
| 450                  |                                                                                                                                                                                                                                             |
| 11                   |                                                                                                                                                                                                                                             |
|                      |                                                                                                                                                                                                                                             |
| Brown Cardboard Box  |                                                                                                                                                                                                                                             |
|                      |                                                                                                                                                                                                                                             |
| X                    |                                                                                                                                                                                                                                             |
| Not Applicable       |                                                                                                                                                                                                                                             |
| 0                    |                                                                                                                                                                                                                                             |
| Applicable)          |                                                                                                                                                                                                                                             |
| ** /                 |                                                                                                                                                                                                                                             |
|                      |                                                                                                                                                                                                                                             |
|                      |                                                                                                                                                                                                                                             |
|                      |                                                                                                                                                                                                                                             |
| 5055275883617        |                                                                                                                                                                                                                                             |
|                      |                                                                                                                                                                                                                                             |
| China                |                                                                                                                                                                                                                                             |
| No                   |                                                                                                                                                                                                                                             |
| N/A                  |                                                                                                                                                                                                                                             |
| Yes                  |                                                                                                                                                                                                                                             |
| Gloss White          |                                                                                                                                                                                                                                             |
| Cam & Wood Dowel     |                                                                                                                                                                                                                                             |
| Rigid                |                                                                                                                                                                                                                                             |
| MFC Painted Gloss    |                                                                                                                                                                                                                                             |
| MFC Painted Gloss    |                                                                                                                                                                                                                                             |
| 16                   |                                                                                                                                                                                                                                             |
| 18                   |                                                                                                                                                                                                                                             |
| No                   |                                                                                                                                                                                                                                             |
| Not Applicable       |                                                                                                                                                                                                                                             |
| 0                    |                                                                                                                                                                                                                                             |
| 95 Degree Soft Close |                                                                                                                                                                                                                                             |
|                      |                                                                                                                                                                                                                                             |
| No, Not Required     |                                                                                                                                                                                                                                             |
|                      |                                                                                                                                                                                                                                             |
|                      |                                                                                                                                                                                                                                             |
|                      |                                                                                                                                                                                                                                             |
|                      |                                                                                                                                                                                                                                             |
| Not Applicable       |                                                                                                                                                                                                                                             |
|                      | 500 353 10 375 520 450 11  Brown Cardboard Box   x Not Applicable 0  Applicable)  5055275883617  China No N/A Yes Gloss White Cam & Wood Dowel Rigid MFC Painted Gloss MFC Painted Gloss 16 18 No Not Applicable 0 95 Degree Soft Close Yes |