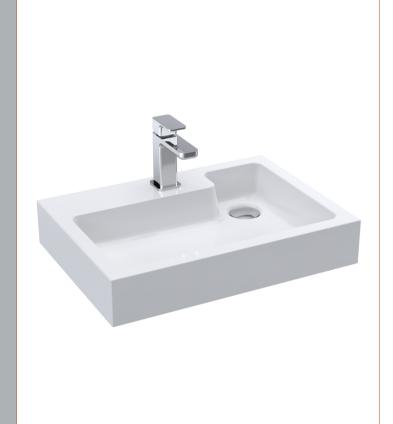

Sales Code: PMB022 Description: 2 In 1 Polymarble Basin 503 X 360 Rw

| Product Dime           | nsions                 |                                    |  |  |
|------------------------|------------------------|------------------------------------|--|--|
| Height (mm):           | 90                     |                                    |  |  |
| Width (mm):            | 503                    |                                    |  |  |
| Depth (mm):            | 360                    |                                    |  |  |
| Nett Weight (kg)       |                        |                                    |  |  |
| Packaging Dir          |                        |                                    |  |  |
| Height (mm):           | 110                    |                                    |  |  |
| Width (mm):            |                        | 525                                |  |  |
| Depth (mm):            |                        | 380                                |  |  |
| Gross Weight (kg):     |                        | 12                                 |  |  |
| Packaging Da           |                        |                                    |  |  |
| Box Colour:            |                        | wn Cardboard Box - Printed         |  |  |
| Box Oty:               |                        | 1                                  |  |  |
| Label Size:            | 100                    | x 50                               |  |  |
| Label Colour:          | Wh                     | ite Label                          |  |  |
| Label Qty:             | 2                      |                                    |  |  |
| Outer Box Dir          | nensions (If Applical  | ole)                               |  |  |
| Height (mm):           | <u> </u>               |                                    |  |  |
| Width (mm):            |                        |                                    |  |  |
| Depth (mm):            |                        |                                    |  |  |
| Gross Weight (kg       | g):                    |                                    |  |  |
| Barcode: 5055275819524 |                        |                                    |  |  |
| <b>Product Detai</b>   | ls                     |                                    |  |  |
| Country of Origin      | n: Chi                 | na                                 |  |  |
| Fitting Instructio     | n: No                  |                                    |  |  |
| Certification:         | CE: No WR              | AS: N/A WRAS No: N/A               |  |  |
| Product Material       | Pol                    | ymarble                            |  |  |
| Fixing Supplied:       | No                     |                                    |  |  |
|                        |                        |                                    |  |  |
| Pans/Bidets:           | Trap Style: Not Applic | able Includes Seat: Not Applicable |  |  |
| Seats:                 | Seat Type: Not Applica | able Material: Not Applicable      |  |  |
|                        | Function: Not Applica  |                                    |  |  |
|                        | Hinge Material: Not Ap |                                    |  |  |
| Cisterns:              | Operating Type: Not A  | pplicable Fittings: Not Applicable |  |  |
| Lever Type: Not        |                        |                                    |  |  |
|                        | Level Type. Not Appli  | Cable                              |  |  |
| Basins:                | Tap Hole: One Taphol   | e Chain Stay Hole: No              |  |  |
|                        | Template: Not Require  |                                    |  |  |
|                        | Overflow Inc: No       | Overflow Cover: Not Applicable     |  |  |
|                        | Inner Bowl Depth (mm)  | ): 70mm                            |  |  |