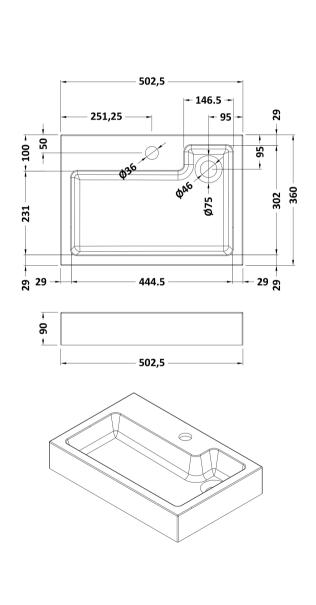

Sales Code: PMB022 Description: 2 In 1 Polymarble Basin 503 X 360 Rw

| Product Dime           | nsions                 |                                    |  |  |
|------------------------|------------------------|------------------------------------|--|--|
| Height (mm):           | 90                     |                                    |  |  |
| Width (mm):            | 503                    |                                    |  |  |
| Depth (mm):            | 360                    |                                    |  |  |
| Nett Weight (kg)       |                        |                                    |  |  |
| Packaging Dir          |                        |                                    |  |  |
| Height (mm):           | 110                    |                                    |  |  |
| Width (mm):            |                        | 525                                |  |  |
| Depth (mm):            |                        | 380                                |  |  |
| Gross Weight (kg):     |                        | 12                                 |  |  |
| Packaging Da           |                        |                                    |  |  |
| Box Colour:            |                        | wn Cardboard Box - Printed         |  |  |
| Box Oty:               |                        | 1                                  |  |  |
| Label Size:            | 100                    | x 50                               |  |  |
| Label Colour:          | Wh                     | ite Label                          |  |  |
| Label Qty:             | 2                      |                                    |  |  |
| Outer Box Dir          | nensions (If Applical  | ole)                               |  |  |
| Height (mm):           | <u> </u>               |                                    |  |  |
| Width (mm):            |                        |                                    |  |  |
| Depth (mm):            |                        |                                    |  |  |
| Gross Weight (kg       | g):                    |                                    |  |  |
| Barcode: 5055275819524 |                        |                                    |  |  |
| <b>Product Detai</b>   | ls                     |                                    |  |  |
| Country of Origin      | n: Chi                 | na                                 |  |  |
| Fitting Instructio     | n: No                  |                                    |  |  |
| Certification:         | CE: No WR              | AS: N/A WRAS No: N/A               |  |  |
| Product Material       | Pol                    | ymarble                            |  |  |
| Fixing Supplied:       | No                     |                                    |  |  |
|                        |                        |                                    |  |  |
| Pans/Bidets:           | Trap Style: Not Applic | able Includes Seat: Not Applicable |  |  |
| Seats:                 | Seat Type: Not Applica | able Material: Not Applicable      |  |  |
|                        | Function: Not Applica  |                                    |  |  |
|                        | Hinge Material: Not Ap |                                    |  |  |
| Cisterns:              | Operating Type: Not A  | pplicable Fittings: Not Applicable |  |  |
| Lever Type: Not        |                        |                                    |  |  |
|                        | Level Type. Not Appli  | Cable                              |  |  |
| Basins:                | Tap Hole: One Taphol   | e Chain Stay Hole: No              |  |  |
|                        | Template: Not Require  |                                    |  |  |
|                        | Overflow Inc: No       | Overflow Cover: Not Applicable     |  |  |
|                        | Inner Bowl Depth (mm)  | ): 70mm                            |  |  |