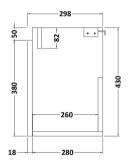

## **Packaging Details**

Barcode: 5056462600994

Sales Code: MOZ581 **Description:** 500X300 Wh 1-Door Unit

| <b>Product Dimensions</b>     |                      |  |  |
|-------------------------------|----------------------|--|--|
| Height (mm):                  | 430                  |  |  |
| Width (mm):                   | 500                  |  |  |
| Depth (mm):                   | 298                  |  |  |
| Nett Weight (kg):             | 13                   |  |  |
| Packaging Dimensions          |                      |  |  |
| Height (mm):                  | 450                  |  |  |
| Width (mm):                   | 520                  |  |  |
| Depth (mm):                   | 320                  |  |  |
| Gross Weight (kg):            | 13.5                 |  |  |
| Packaging Data                |                      |  |  |
| Box Colour:                   | Brown Cardboard Box  |  |  |
| Box Qty:                      | 1                    |  |  |
| Label Size:                   | 50 x 100             |  |  |
| Label Colour:                 | White Label          |  |  |
| Label Oty:                    | 2                    |  |  |
| Outer Box Dimensions (If Appl | licable)             |  |  |
| Height (mm):                  |                      |  |  |
| Width (mm):                   |                      |  |  |
| Depth (mm):                   |                      |  |  |
| Gross Weight (kg):            |                      |  |  |
| Barcode:                      | 5056211874744        |  |  |
| Product Details               |                      |  |  |
| Country of Origin:            | United Kingdom       |  |  |
| Fitting Instruction:          | No                   |  |  |
| CE Certification:             | N/A                  |  |  |
| FSC Certified Materials:      | Yes                  |  |  |
| Colour:                       | Brown Grey Avola     |  |  |
| Construction Method:          | Cam & Wood Dowel     |  |  |
| Construction Type:            | Rigid                |  |  |
| Cabinet Finish:               | MFC Textured Matt    |  |  |
| Fascia Finish:                | MFC Textured Matt    |  |  |
| Cabinet Thickness (mm):       | 18                   |  |  |
| Fascia Thickness (mm):        | 18                   |  |  |
| Drawer Included:              | No                   |  |  |
| Drawer Type:                  | Not Applicable       |  |  |
| No of Shelves:                | 0                    |  |  |
| Hinge Type:                   | 95 Degree Soft Close |  |  |
| Hinge Included:               | Yes                  |  |  |
| Adjustable Legs:              | No, Not Required     |  |  |
| Fixings Included:             | Yes                  |  |  |
| Handle Style:                 | Not Applicable       |  |  |
| Waste Shroud:                 | Not Applicable       |  |  |
| Handle Included:              | No, Not Required     |  |  |
| Handle Type:                  | Not Applicable       |  |  |
|                               |                      |  |  |