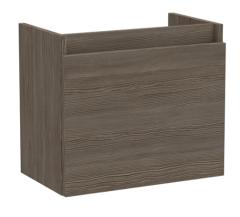

## **Packaging Details**

Barcode: 5056462600994

Sales Code: MOZ581 **Description:** 500X300 Wh 1-Door Unit

| <b>Product Dimensions</b>     |                      |  |  |
|-------------------------------|----------------------|--|--|
| Height (mm):                  | 430                  |  |  |
| Width (mm):                   | 500                  |  |  |
| Depth (mm):                   | 298                  |  |  |
| Nett Weight (kg):             | 13                   |  |  |
| Packaging Dimensions          |                      |  |  |
| Height (mm):                  | 450                  |  |  |
| Width (mm):                   | 520                  |  |  |
| Depth (mm):                   | 320                  |  |  |
| Gross Weight (kg):            | 13.5                 |  |  |
| Packaging Data                |                      |  |  |
| Box Colour:                   | Brown Cardboard Box  |  |  |
| Box Qty:                      | 1                    |  |  |
| Label Size:                   | 50 x 100             |  |  |
| Label Colour:                 | White Label          |  |  |
| Label Oty:                    | 2                    |  |  |
| Outer Box Dimensions (If Appl | licable)             |  |  |
| Height (mm):                  |                      |  |  |
| Width (mm):                   |                      |  |  |
| Depth (mm):                   |                      |  |  |
| Gross Weight (kg):            |                      |  |  |
| Barcode:                      | 5056211874744        |  |  |
| Product Details               |                      |  |  |
| Country of Origin:            | United Kingdom       |  |  |
| Fitting Instruction:          | No                   |  |  |
| CE Certification:             | N/A                  |  |  |
| FSC Certified Materials:      | Yes                  |  |  |
| Colour:                       | Brown Grey Avola     |  |  |
| Construction Method:          | Cam & Wood Dowel     |  |  |
| Construction Type:            | Rigid                |  |  |
| Cabinet Finish:               | MFC Textured Matt    |  |  |
| Fascia Finish:                | MFC Textured Matt    |  |  |
| Cabinet Thickness (mm):       | 18                   |  |  |
| Fascia Thickness (mm):        | 18                   |  |  |
| Drawer Included:              | No                   |  |  |
| Drawer Type:                  | Not Applicable       |  |  |
| No of Shelves:                | 0                    |  |  |
| Hinge Type:                   | 95 Degree Soft Close |  |  |
| Hinge Included:               | Yes                  |  |  |
| Adjustable Legs:              | No, Not Required     |  |  |
| Fixings Included:             | Yes                  |  |  |
| Handle Style:                 | Not Applicable       |  |  |
| Waste Shroud:                 | Not Applicable       |  |  |
| Handle Included:              | No, Not Required     |  |  |
| Handle Type:                  | Not Applicable       |  |  |
|                               |                      |  |  |