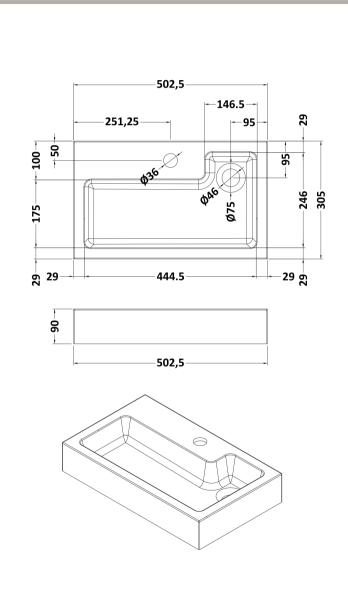

Sales Code: PMB021 Description: L Shaped Poly Marble Basin 503 X 305 Rw

| Product Dime                         | nsions                                                  |             |                                |  |
|--------------------------------------|---------------------------------------------------------|-------------|--------------------------------|--|
| Height (mm):                         |                                                         | 90          |                                |  |
| Width (mm):                          |                                                         | 503         |                                |  |
| Depth (mm):                          |                                                         | 305         |                                |  |
| Nett Weight (kg):                    |                                                         | 10.5        |                                |  |
| Packaging Din                        |                                                         |             |                                |  |
| Height (mm):                         |                                                         | 90          |                                |  |
| Width (mm):                          |                                                         | 525         |                                |  |
| Depth (mm):                          |                                                         | 380         |                                |  |
| Gross Weight (kg                     | <u>;):</u>                                              | 11          |                                |  |
| Packaging Dat                        | ta                                                      |             |                                |  |
| Box Colour:                          |                                                         | Brown Card  | board Box - Printed            |  |
| Box Qty:                             |                                                         | 1           |                                |  |
| Label Size:                          |                                                         | 100 x 50    |                                |  |
| Label Colour:                        |                                                         | White Label |                                |  |
| Label Qty:                           |                                                         | 2           |                                |  |
| Outer Box Dimensions (If Applicable) |                                                         |             |                                |  |
| Height (mm):                         |                                                         |             |                                |  |
| Width (mm):                          |                                                         |             |                                |  |
| Depth (mm):                          |                                                         |             |                                |  |
| Gross Weight (kg                     | g):                                                     |             |                                |  |
| Barcode:                             | !                                                       | 5056211875  | 857                            |  |
| <b>Product Detail</b>                | ls                                                      |             |                                |  |
| Country of Origin                    | 1:                                                      | China       |                                |  |
| Fitting Instruction                  | 1:                                                      | No          |                                |  |
| Certification:                       | CE: No V                                                | WRAS: N/A   | WRAS No: N/A                   |  |
| Product Material:                    |                                                         | Polymarble  |                                |  |
| Fixing Supplied:                     |                                                         | No          |                                |  |
|                                      |                                                         |             |                                |  |
| Pans/Bidets:                         | Trap Style: Not App                                     | olicable    | Includes Seat: Not Applicable  |  |
| Seats:                               | Seat Type: Not App                                      | licable     | Material: Not Applicable       |  |
|                                      | Function: Not Applicable Hinge Type: Not Applicable     |             |                                |  |
|                                      | Hinge Material: Not Applicable                          |             |                                |  |
|                                      |                                                         |             |                                |  |
| Cisterns:                            | Operating Type: Not Applicable Fittings: Not Applicable |             |                                |  |
|                                      | Lever Type: Not Applicable                              |             |                                |  |
|                                      | y y y                                                   |             |                                |  |
| Basins:                              | Tap Hole: One Taphole                                   |             | Chain Stay Hole: No            |  |
|                                      | Template: Not Requ                                      |             | Waste Type Req: Unslotted      |  |
|                                      | Overflow Inc: No                                        |             | Overflow Cover: Not Applicable |  |
|                                      | Inner Bowl Depth (n                                     | nm): 70mm   | Terror Phicabic                |  |
|                                      | mier bowr beput (ii                                     | ). 10111111 |                                |  |