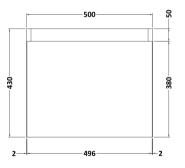

## **Packaging Details**

Barcode: 5056462600994

Sales Code: MOZ581 **Description:** 500X300 Wh 1-Door Unit

| <b>Product Dimensions</b>     |                      |  |  |
|-------------------------------|----------------------|--|--|
| Height (mm):                  | 430                  |  |  |
| Width (mm):                   | 500                  |  |  |
| Depth (mm):                   | 298                  |  |  |
| Nett Weight (kg):             | 13                   |  |  |
| Packaging Dimensions          |                      |  |  |
| Height (mm):                  | 450                  |  |  |
| Width (mm):                   | 520                  |  |  |
| Depth (mm):                   | 320                  |  |  |
| Gross Weight (kg):            | 13.5                 |  |  |
| Packaging Data                |                      |  |  |
| Box Colour:                   | Brown Cardboard Box  |  |  |
| Box Qty:                      | 1                    |  |  |
| Label Size:                   | 50 x 100             |  |  |
| Label Colour:                 | White Label          |  |  |
| Label Oty:                    | 2                    |  |  |
| Outer Box Dimensions (If Appl | licable)             |  |  |
| Height (mm):                  |                      |  |  |
| Width (mm):                   |                      |  |  |
| Depth (mm):                   |                      |  |  |
| Gross Weight (kg):            |                      |  |  |
| Barcode:                      | 5056211874744        |  |  |
| Product Details               |                      |  |  |
| Country of Origin:            | United Kingdom       |  |  |
| Fitting Instruction:          | No                   |  |  |
| CE Certification:             | N/A                  |  |  |
| FSC Certified Materials:      | Yes                  |  |  |
| Colour:                       | Brown Grey Avola     |  |  |
| Construction Method:          | Cam & Wood Dowel     |  |  |
| Construction Type:            | Rigid                |  |  |
| Cabinet Finish:               | MFC Textured Matt    |  |  |
| Fascia Finish:                | MFC Textured Matt    |  |  |
| Cabinet Thickness (mm):       | 18                   |  |  |
| Fascia Thickness (mm):        | 18                   |  |  |
| Drawer Included:              | No                   |  |  |
| Drawer Type:                  | Not Applicable       |  |  |
| No of Shelves:                | 0                    |  |  |
| Hinge Type:                   | 95 Degree Soft Close |  |  |
| Hinge Included:               | Yes                  |  |  |
| Adjustable Legs:              | No, Not Required     |  |  |
| Fixings Included:             | Yes                  |  |  |
| Handle Style:                 | Not Applicable       |  |  |
| Waste Shroud:                 | Not Applicable       |  |  |
| Handle Included:              | No, Not Required     |  |  |
| Handle Type:                  | Not Applicable       |  |  |
|                               |                      |  |  |