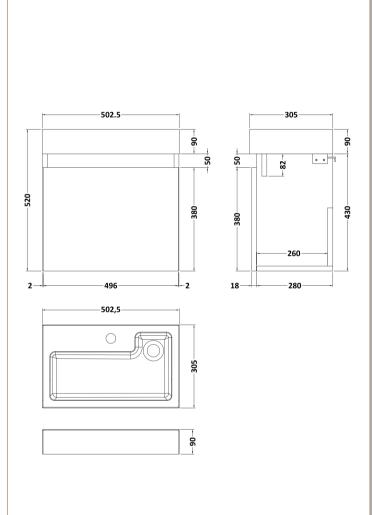

## **Packaging Details**

Barcode: 5056462600994

Sales Code: MOZ581 **Description:** 500X300 Wh 1-Door Unit

| <b>Product Dimensions</b>     |                      |  |  |
|-------------------------------|----------------------|--|--|
| Height (mm):                  | 430                  |  |  |
| Width (mm):                   | 500                  |  |  |
| Depth (mm):                   | 298                  |  |  |
| Nett Weight (kg):             | 13                   |  |  |
| Packaging Dimensions          |                      |  |  |
| Height (mm):                  | 450                  |  |  |
| Width (mm):                   | 520                  |  |  |
| Depth (mm):                   | 320                  |  |  |
| Gross Weight (kg):            | 13.5                 |  |  |
| Packaging Data                |                      |  |  |
| Box Colour:                   | Brown Cardboard Box  |  |  |
| Box Qty:                      | 1                    |  |  |
| Label Size:                   | 50 x 100             |  |  |
| Label Colour:                 | White Label          |  |  |
| Label Oty:                    | 2                    |  |  |
| Outer Box Dimensions (If Appl | licable)             |  |  |
| Height (mm):                  |                      |  |  |
| Width (mm):                   |                      |  |  |
| Depth (mm):                   |                      |  |  |
| Gross Weight (kg):            |                      |  |  |
| Barcode:                      | 5056211874744        |  |  |
| Product Details               |                      |  |  |
| Country of Origin:            | United Kingdom       |  |  |
| Fitting Instruction:          | No                   |  |  |
| CE Certification:             | N/A                  |  |  |
| FSC Certified Materials:      | Yes                  |  |  |
| Colour:                       | Brown Grey Avola     |  |  |
| Construction Method:          | Cam & Wood Dowel     |  |  |
| Construction Type:            | Rigid                |  |  |
| Cabinet Finish:               | MFC Textured Matt    |  |  |
| Fascia Finish:                | MFC Textured Matt    |  |  |
| Cabinet Thickness (mm):       | 18                   |  |  |
| Fascia Thickness (mm):        | 18                   |  |  |
| Drawer Included:              | No                   |  |  |
| Drawer Type:                  | Not Applicable       |  |  |
| No of Shelves:                | 0                    |  |  |
| Hinge Type:                   | 95 Degree Soft Close |  |  |
| Hinge Included:               | Yes                  |  |  |
| Adjustable Legs:              | No, Not Required     |  |  |
| Fixings Included:             | Yes                  |  |  |
| Handle Style:                 | Not Applicable       |  |  |
| Waste Shroud:                 | Not Applicable       |  |  |
| Handle Included:              | No, Not Required     |  |  |
| Handle Type:                  | Not Applicable       |  |  |
|                               |                      |  |  |

Sales Code: PMB021 Description: L Shaped Poly Marble Basin 503 X 305 Rw

| Product Dime                         | nsions                                                  |             |                                |  |
|--------------------------------------|---------------------------------------------------------|-------------|--------------------------------|--|
| Height (mm):                         |                                                         | 90          |                                |  |
| Width (mm):                          |                                                         | 503         |                                |  |
| Depth (mm):                          |                                                         | 305         |                                |  |
| Nett Weight (kg):                    |                                                         | 10.5        |                                |  |
| Packaging Din                        |                                                         |             |                                |  |
| Height (mm):                         |                                                         | 90          |                                |  |
| Width (mm):                          |                                                         | 525         |                                |  |
| Depth (mm):                          |                                                         | 380         |                                |  |
| Gross Weight (kg                     | <u>;):</u>                                              | 11          |                                |  |
| Packaging Dat                        | ta                                                      |             |                                |  |
| Box Colour:                          |                                                         | Brown Card  | board Box - Printed            |  |
| Box Qty:                             |                                                         | 1           |                                |  |
| Label Size:                          |                                                         | 100 x 50    |                                |  |
| Label Colour:                        |                                                         | White Label |                                |  |
| Label Qty:                           |                                                         | 2           |                                |  |
| Outer Box Dimensions (If Applicable) |                                                         |             |                                |  |
| Height (mm):                         |                                                         |             |                                |  |
| Width (mm):                          |                                                         |             |                                |  |
| Depth (mm):                          |                                                         |             |                                |  |
| Gross Weight (kg                     | g):                                                     |             |                                |  |
| Barcode:                             | !                                                       | 5056211875  | 857                            |  |
| <b>Product Detail</b>                | ls                                                      |             |                                |  |
| Country of Origin                    | 1:                                                      | China       |                                |  |
| Fitting Instruction                  | 1:                                                      | No          |                                |  |
| Certification:                       | CE: No V                                                | WRAS: N/A   | WRAS No: N/A                   |  |
| Product Material:                    |                                                         | Polymarble  |                                |  |
| Fixing Supplied:                     |                                                         | No          |                                |  |
|                                      |                                                         |             |                                |  |
| Pans/Bidets:                         | Trap Style: Not App                                     | olicable    | Includes Seat: Not Applicable  |  |
| Seats:                               | Seat Type: Not App                                      | licable     | Material: Not Applicable       |  |
|                                      | Function: Not Applicable Hinge Type: Not Applicable     |             |                                |  |
|                                      | Hinge Material: Not Applicable                          |             |                                |  |
|                                      |                                                         |             |                                |  |
| Cisterns:                            | Operating Type: Not Applicable Fittings: Not Applicable |             |                                |  |
|                                      | Lever Type: Not Applicable                              |             |                                |  |
|                                      | y y y                                                   |             |                                |  |
| Basins:                              | Tap Hole: One Taphole                                   |             | Chain Stay Hole: No            |  |
|                                      | Template: Not Requ                                      |             | Waste Type Req: Unslotted      |  |
|                                      | Overflow Inc: No                                        |             | Overflow Cover: Not Applicable |  |
|                                      | Inner Bowl Depth (n                                     | nm): 70mm   | Terror Phicabic                |  |
|                                      | mier bowr beput (ii                                     | ). 10111111 |                                |  |