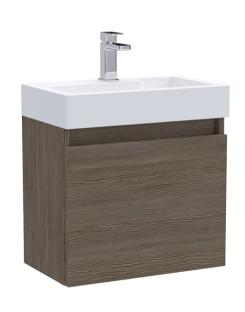

## TECHNICAL DATA SHEET

## ROXOR

Sales Code: MER014 Description: 500X300 Wh 1-Door Vanity & Basin





## **Packaging Details**

Barcode: 5056462600994

Sales Code: MOZ581 **Description:** 500X300 Wh 1-Door Unit







| <b>Product Dimensions</b>     |                      |  |  |
|-------------------------------|----------------------|--|--|
| Height (mm):                  | 430                  |  |  |
| Width (mm):                   | 500                  |  |  |
| Depth (mm):                   | 298                  |  |  |
| Nett Weight (kg):             | 13                   |  |  |
| Packaging Dimensions          |                      |  |  |
| Height (mm):                  | 450                  |  |  |
| Width (mm):                   | 520                  |  |  |
| Depth (mm):                   | 320                  |  |  |
| Gross Weight (kg):            | 13.5