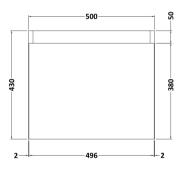

## **Packaging Details**

Barcode: 5056462601014

Sales Code: MOZ881 Description: 500X300 Wh 1-Door Unit

| <b>Product Dimensions</b>            |                      |  |  |
|--------------------------------------|----------------------|--|--|
| Height (mm):                         | 430                  |  |  |
| Width (mm):                          | 500                  |  |  |
| Depth (mm):                          | 298                  |  |  |
| Nett Weight (kg):                    | 13                   |  |  |
| Packaging Dimensions                 |                      |  |  |
| Height (mm):                         | 450                  |  |  |
| Width (mm):                          | 520                  |  |  |
| Depth (mm):                          | 320                  |  |  |
| Gross Weight (kg):                   | 13.5                 |  |  |
| Packaging Data                       |                      |  |  |
| Box Colour:                          | Brown Cardboard Box  |  |  |
| Box Qty:                             | 1                    |  |  |
| Label Size:                          | 50 x 100             |  |  |
| Label Colour:                        | White Label          |  |  |
| Label Qty:                           | 2                    |  |  |
| Outer Box Dimensions (If Applicable) |                      |  |  |
| Height (mm):                         |                      |  |  |
| Width (mm):                          |                      |  |  |
| Depth (mm):                          |                      |  |  |
| Gross Weight (kg):                   |                      |  |  |
| Barcode:                             | 5056211874720        |  |  |
| <b>Product Details</b>               |                      |  |  |
| Country of Origin:                   | United Kingdom       |  |  |
| Fitting Instruction:                 | No                   |  |  |
| CE Certification:                    | N/A                  |  |  |
| FSC Certified Materials:             | Yes                  |  |  |
| Colour:                              | Natural Oak          |  |  |
| Construction Method:                 | Cam & Wood Dowel     |  |  |
| Construction Type:                   | Rigid                |  |  |
| Cabinet Finish:                      | MFC Textured Matt    |  |  |
| Fascia Finish:                       | MFC Textured Matt    |  |  |
| Cabinet Thickness (mm):              | 18                   |  |  |
| Fascia Thickness (mm):               | 18                   |  |  |
| Drawer Included:                     | No                   |  |  |
| Drawer Type:                         | Not Applicable       |  |  |
| No of Shelves:                       | 0                    |  |  |
| Hinge Type:                          | 95 Degree Soft Close |  |  |
| Hinge Included:                      | Yes                  |  |  |
| Adjustable Legs:                     | No, Not Required     |  |  |
| Fixings Included:                    | Yes                  |  |  |
| Handle Style:                        | Not Applicable       |  |  |
| Waste Shroud:                        | Not Applicable       |  |  |
| Handle Included:                     | No, Not Required     |  |  |