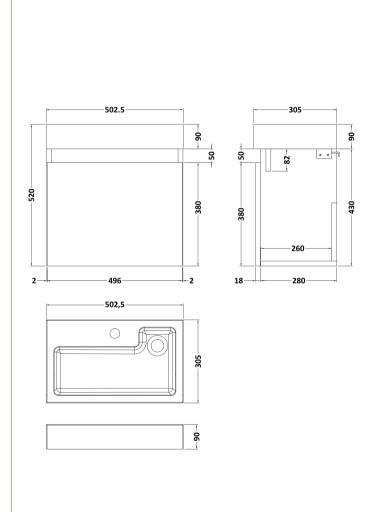

## **Packaging Details**

Barcode: 5056462601014

Sales Code: MOZ881 Description: 500X300 Wh 1-Door Unit

| <b>Product Dimensions</b>            |                      |  |  |
|--------------------------------------|----------------------|--|--|
| Height (mm):                         | 430                  |  |  |
| Width (mm):                          | 500                  |  |  |
| Depth (mm):                          | 298                  |  |  |
| Nett Weight (kg):                    | 13                   |  |  |
| Packaging Dimensions                 |                      |  |  |
| Height (mm):                         | 450                  |  |  |
| Width (mm):                          | 520                  |  |  |
| Depth (mm):                          | 320                  |  |  |
| Gross Weight (kg):                   | 13.5                 |  |  |
| Packaging Data                       |                      |  |  |
| Box Colour:                          | Brown Cardboard Box  |  |  |
| Box Qty:                             | 1                    |  |  |
| Label Size:                          | 50 x 100             |  |  |
| Label Colour:                        | White Label          |  |  |
| Label Qty:                           | 2                    |  |  |
| Outer Box Dimensions (If Applicable) |                      |  |  |
| Height (mm):                         |                      |  |  |
| Width (mm):                          |                      |  |  |
| Depth (mm):                          |                      |  |  |
| Gross Weight (kg):                   |                      |  |  |
| Barcode:                             | 5056211874720        |  |  |
| <b>Product Details</b>               |                      |  |  |
| Country of Origin:                   | United Kingdom       |  |  |
| Fitting Instruction:                 | No                   |  |  |
| CE Certification:                    | N/A                  |  |  |
| FSC Certified Materials:             | Yes                  |  |  |
| Colour:                              | Natural Oak          |  |  |
| Construction Method:                 | Cam & Wood Dowel     |  |  |
| Construction Type:                   | Rigid                |  |  |
| Cabinet Finish:                      | MFC Textured Matt    |  |  |
| Fascia Finish:                       | MFC Textured Matt    |  |  |
| Cabinet Thickness (mm):              | 18                   |  |  |
| Fascia Thickness (mm):               | 18                   |  |  |
| Drawer Included:                     | No                   |  |  |
| Drawer Type:                         | Not Applicable       |  |  |
| No of Shelves:                       | 0                    |  |  |
| Hinge Type:                          | 95 Degree Soft Close |  |  |
| Hinge Included:                      | Yes                  |  |  |
| Adjustable Legs:                     | No, Not Required     |  |  |
| Fixings Included:                    | Yes                  |  |  |
| Handle Style:                        | Not Applicable       |  |  |
| Waste Shroud:                        | Not Applicable       |  |  |
| Handle Included:                     | No, Not Required     |  |  |

Not Applicable

Handle Type:

Sales Code: PMB021 Description: L Shaped Poly Marble Basin 503 X 305 Rw

| Product Dime                         | nsions                                                  |             |                                |  |
|--------------------------------------|---------------------------------------------------------|-------------|--------------------------------|--|
| Height (mm):                         |                                                         | 90          |                                |  |
| Width (mm):                          |                                                         | 503         |                                |  |
| Depth (mm):                          |                                                         | 305         |                                |  |
| Nett Weight (kg):                    |                                                         | 10.5        |                                |  |
| Packaging Din                        |                                                         |             |                                |  |
| Height (mm):                         |                                                         | 90          |                                |  |
| Width (mm):                          |                                                         | 525         |                                |  |
| Depth (mm):                          |                                                         | 380         |                                |  |
| Gross Weight (kg                     | <u>;):</u>                                              | 11          |                                |  |
| Packaging Dat                        | ta                                                      |             |                                |  |
| Box Colour:                          |                                                         | Brown Card  | board Box - Printed            |  |
| Box Qty:                             |                                                         | 1           |                                |  |
| Label Size:                          |                                                         | 100 x 50    |                                |  |
| Label Colour:                        |                                                         | White Label |                                |  |
| Label Qty:                           |                                                         | 2           |                                |  |
| Outer Box Dimensions (If Applicable) |                                                         |             |                                |  |
| Height (mm):                         |                                                         |             |                                |  |
| Width (mm):                          |                                                         |             |                                |  |
| Depth (mm):                          |                                                         |             |                                |  |
| Gross Weight (kg                     | g):                                                     |             |                                |  |
| Barcode:                             | !                                                       | 5056211875  | 857                            |  |
| <b>Product Detail</b>                | ls                                                      |             |                                |  |
| Country of Origin                    | 1:                                                      | China       |                                |  |
| Fitting Instruction                  | 1:                                                      | No          |                                |  |
| Certification:                       | CE: No V                                                | WRAS: N/A   | WRAS No: N/A                   |  |
| Product Material:                    |                                                         | Polymarble  |                                |  |
| Fixing Supplied:                     |                                                         | No          |                                |  |
|                                      |                                                         |             |                                |  |
| Pans/Bidets:                         | Trap Style: Not App                                     | olicable    | Includes Seat: Not Applicable  |  |
| Seats:                               | Seat Type: Not App                                      | licable     | Material: Not Applicable       |  |
|                                      | Function: Not Applicable Hinge Type: Not Applicable     |             |                                |  |
|                                      | Hinge Material: Not Applicable                          |             |                                |  |
|                                      |                                                         |             |                                |  |
| Cisterns:                            | Operating Type: Not Applicable Fittings: Not Applicable |             |                                |  |
|                                      | Lever Type: Not Applicable                              |             |                                |  |
|                                      | y y y                                                   |             |                                |  |
| Basins:                              | Tap Hole: One Taphole Template: Not Required            |             | Chain Stay Hole: No            |  |
|                                      |                                                         |             | Waste Type Req: Unslotted      |  |
|                                      | Overflow Inc: No                                        |             | Overflow Cover: Not Applicable |  |
|                                      | Inner Bowl Depth (mm): 70mm                             |             |                                |  |
|                                      | mier bowr beput (ii                                     | ). 10111111 |                                |  |