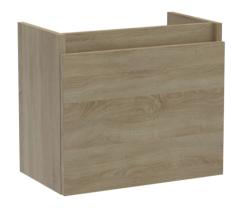

## **Packaging Details**

Barcode: 5056462601014

Sales Code: MOZ881 Description: 500X300 Wh 1-Door Unit

| <b>Product Dimensions</b>            |                      |  |  |
|--------------------------------------|----------------------|--|--|
| Height (mm):                         | 430                  |  |  |
| Width (mm):                          | 500                  |  |  |
| Depth (mm):                          | 298                  |  |  |
| Nett Weight (kg):                    | 13                   |  |  |
| Packaging Dimensions                 |                      |  |  |
| Height (mm):                         | 450                  |  |  |
| Width (mm):                          | 520                  |  |  |
| Depth (mm):                          | 320                  |  |  |
| Gross Weight (kg):                   | 13.5                 |  |  |
| Packaging Data                       |                      |  |  |
| Box Colour:                          | Brown Cardboard Box  |  |  |
| Box Qty:                             | 1                    |  |  |
| Label Size:                          | 50 x 100             |  |  |
| Label Colour:                        | White Label          |  |  |
| Label Qty:                           | 2                    |  |  |
| Outer Box Dimensions (If Applicable) |                      |  |  |
| Height (mm):                         |                      |  |  |
| Width (mm):                          |                      |  |  |
| Depth (mm):                          |                      |  |  |
| Gross Weight (kg):                   |                      |  |  |
| Barcode:                             | 5056211874720        |  |  |
| <b>Product Details</b>               |                      |  |  |
| Country of Origin:                   | United Kingdom       |  |  |
| Fitting Instruction:                 | No                   |  |  |
| CE Certification:                    | N/A                  |  |  |
| FSC Certified Materials:             | Yes                  |  |  |
| Colour:                              | Natural Oak          |  |  |
| Construction Method:                 | Cam & Wood Dowel     |  |  |
| Construction Type:                   | Rigid                |  |  |
| Cabinet Finish:                      | MFC Textured Matt    |  |  |
| Fascia Finish:                       | MFC Textured Matt    |  |  |
| Cabinet Thickness (mm):              | 18                   |  |  |
| Fascia Thickness (mm):               | 18                   |  |  |
| Drawer Included:                     | No                   |  |  |
| Drawer Type:                         | Not Applicable       |  |  |
| No of Shelves:                       | 0                    |  |  |
| Hinge Type:                          | 95 Degree Soft Close |  |  |
| Hinge Included:                      | Yes                  |  |  |
| Adjustable Legs:                     | No, Not Required     |  |  |
| Fixings Included:                    | Yes                  |  |  |
| Handle Style:                        | Not Applicable       |  |  |
| Waste Shroud:                        | Not Applicable       |  |  |
| Handle Included:                     | No, Not Required     |  |  |