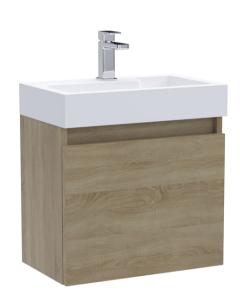

## ROXOR

Sales Code: MER016 Description: 500X300 Wh 1-Door Vanity & Basin

## **Packaging Details**

Barcode: 5056462601014

Sales Code: MOZ881 Description: 500X300 Wh 1-Door Unit

| <b>Product Dimensions</b>            |                      |  |  |
|--------------------------------------|----------------------|--|--|
| Height (mm):                         | 430                  |  |  |
| Width (mm):                          | 500                  |  |  |
| Depth (mm):                          | 298                  |  |  |
| Nett Weight (kg):                    | 13                   |  |  |
| Packaging Dimensions                 |                      |  |  |
| Height (mm):                         | 450                  |  |  |
| Width (mm):                          | 520                  |  |  |
| Depth (mm):                          | 320                  |  |  |
| Gross Weight (kg):                   | 13.5                 |  |  |
| Packaging Data                       |                      |  |  |
| Box Colour:                          | Brown Cardboard Box  |  |  |
| Box Qty:                             | 1                    |  |  |
| Label Size:                          | 50 x 100             |  |  |
| Label Colour:                        | White Label          |  |  |
| Label Qty:                           | 2                    |  |  |
| Outer Box Dimensions (If Applicable) |                      |  |  |
| Height (mm):                         |                      |  |  |
| Width (mm):                          |                      |  |  |
| Depth (mm):                          |                      |  |  |
| Gross Weight (kg):                   |                      |  |  |
| Barcode:                             | 5056211874720        |  |  |
| <b>Product Details</b>               |                      |  |  |
| Country of Origin:                   | United Kingdom       |  |  |
| Fitting Instruction:                 | No                   |  |  |
| CE Certification:                    | N/A                  |  |  |
| FSC Certified Materials:             | Yes                  |  |  |
| Colour:                              | Natural Oak          |  |  |
| Construction Method:                 | Cam & Wood Dowel     |  |  |
| Construction Type:                   | Rigid                |  |  |
| Cabinet Finish:                      | MFC Textured Matt    |  |  |
| Fascia Finish:                       | MFC Textured Matt    |  |  |
| Cabinet Thickness (mm):              | 18                   |  |  |
| Fascia Thickness (mm):               | 18                   |  |  |
| Drawer Included:                     | No                   |  |  |
| Drawer Type:                         | Not Applicable       |  |  |
| No of Shelves:                       | 0                    |  |  |
| Hinge Type:                          | 95 Degree Soft Close |  |  |
| Hinge Included:                      | Yes                  |  |  |
| Adjustable Legs:                     | No, Not Required     |  |  |
| Fixings Included:                    | Yes                  |  |  |
| Handle Style:                        | Not Applicable       |  |  |
| Waste Shroud:                        | Not Applicable       |  |  |
| Handle Included:                     | No, Not Required     |  |  |