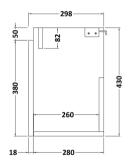

## **Packaging Details**

Barcode: 5056462601014

Sales Code: MOZ881 Description: 500X300 Wh 1-Door Unit

| <b>Product Dimensions</b>            |                      |  |  |
|--------------------------------------|----------------------|--|--|
| Height (mm):                         | 430                  |  |  |
| Width (mm):                          | 500                  |  |  |
| Depth (mm):                          | 298                  |  |  |
| Nett Weight (kg):                    | 13                   |  |  |
| Packaging Dimensions                 |                      |  |  |
| Height (mm):                         | 450                  |  |  |
| Width (mm):                          | 520                  |  |  |
| Depth (mm):                          | 320                  |  |  |
| Gross Weight (kg):                   | 13.5                 |  |  |
| Packaging Data                       |                      |  |  |
| Box Colour:                          | Brown Cardboard Box  |  |  |
| Box Qty:                             | 1                    |  |  |
| Label Size:                          | 50 x 100             |  |  |
| Label Colour:                        | White Label          |  |  |
| Label Qty:                           | 2                    |  |  |
| Outer Box Dimensions (If Applicable) |                      |  |  |
| Height (mm):                         |                      |  |  |
| Width (mm):                          |                      |  |  |
| Depth (mm):                          |                      |  |  |
| Gross Weight (kg):                   |                      |  |  |
| Barcode:                             | 5056211874720        |  |  |
| <b>Product Details</b>               |                      |  |  |
| Country of Origin:                   | United Kingdom       |  |  |
| Fitting Instruction:                 | No                   |  |  |
| CE Certification:                    | N/A                  |  |  |
| FSC Certified Materials:             | Yes                  |  |  |
| Colour:                              | Natural Oak          |  |  |
| Construction Method:                 | Cam & Wood Dowel     |  |  |
| Construction Type:                   | Rigid                |  |  |
| Cabinet Finish:                      | MFC Textured Matt    |  |  |
| Fascia Finish:                       | MFC Textured Matt    |  |  |
| Cabinet Thickness (mm):              | 18                   |  |  |
| Fascia Thickness (mm):               | 18                   |  |  |
| Drawer Included:                     | No                   |  |  |
| Drawer Type:                         | Not Applicable       |  |  |
| No of Shelves:                       | 0                    |  |  |
| Hinge Type:                          | 95 Degree Soft Close |  |  |
| Hinge Included:                      | Yes                  |  |  |
| Adjustable Legs:                     | No, Not Required     |  |  |
| Fixings Included:                    | Yes                  |  |  |
| Handle Style:                        | Not Applicable       |  |  |
| Waste Shroud:                        | Not Applicable       |  |  |
| Handle Included:                     | No, Not Required     |  |  |