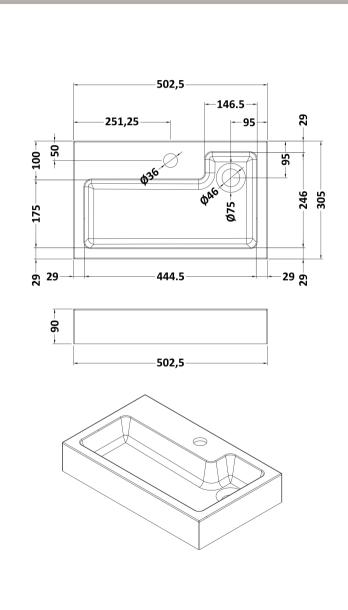

Not Applicable

Handle Type:

Sales Code: PMB021 Description: L Shaped Poly Marble Basin 503 X 305 Rw

| Product Dime                         | nsions                                                  |             |                                |  |
|--------------------------------------|---------------------------------------------------------|-------------|--------------------------------|--|
| Height (mm):                         |                                                         | 90          |                                |  |
| Width (mm):                          |                                                         | 503         |                                |  |
| Depth (mm):                          |                                                         | 305         |                                |  |
| Nett Weight (kg):                    |                                                         | 10.5        |                                |  |
| Packaging Din                        |                                                         |             |                                |  |
| Height (mm):                         |                                                         | 90          |                                |  |
| Width (mm):                          |                                                         | 525         |                                |  |
| Depth (mm):                          |                                                         | 380         |                                |  |
| Gross Weight (kg                     | <u>;):</u>                                              | 11          |                                |  |
| Packaging Dat                        | ta                                                      |             |                                |  |
| Box Colour:                          |                                                         | Brown Card  | board Box - Printed            |  |
| Box Qty:                             |                                                         | 1           |                                |  |
| Label Size:                          |                                                         | 100 x 50    |                                |  |
| Label Colour:                        |                                                         | White Label |                                |  |
| Label Qty:                           |                                                         | 2           |                                |  |
| Outer Box Dimensions (If Applicable) |                                                         |             |                                |  |
| Height (mm):                         |                                                         |             |                                |  |
| Width (mm):                          |                                                         |             |                                |  |
| Depth (mm):                          |                                                         |             |                                |  |
| Gross Weight (kg                     | g):                                                     |             |                                |  |
| Barcode:                             | !                                                       | 5056211875  | 857                            |  |
| <b>Product Detail</b>                | ls                                                      |             |                                |  |
| Country of Origin                    | 1:                                                      | China       |                                |  |
| Fitting Instruction                  | 1:                                                      | No          |                                |  |
| Certification:                       | CE: No V                                                | WRAS: N/A   | WRAS No: N/A                   |  |
| Product Material:                    |                                                         | Polymarble  |                                |  |
| Fixing Supplied:                     |                                                         | No          |                                |  |
|                                      |                                                         |             |                                |  |
| Pans/Bidets:                         | Trap Style: Not App                                     | olicable    | Includes Seat: Not Applicable  |  |
| Seats:                               | Seat Type: Not App                                      | licable     | Material: Not Applicable       |  |
|                                      | Function: Not Applicable Hinge Type: Not Applicable     |             |                                |  |
|                                      | Hinge Material: Not Applicable                          |             |                                |  |
|                                      |                                                         |             |                                |  |
| Cisterns:                            | Operating Type: Not Applicable Fittings: Not Applicable |             |                                |  |
|                                      | Lever Type: Not Applicable                              |             |                                |  |
|                                      | y y y                                                   |             |                                |  |
| Basins:                              | Tap Hole: One Taphole Template: Not Required            |             | Chain Stay Hole: No            |  |
|                                      |                                                         |             | Waste Type Req: Unslotted      |  |
|                                      | Overflow Inc: No                                        |             | Overflow Cover: Not Applicable |  |
|                                      | Inner Bowl Depth (mm): 70mm                             |             |                                |  |
|                                      | mier bowr beput (ii                                     | ). 10111111 |                                |  |