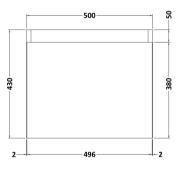

## **Packaging Details**

Barcode: 5056462601045

Sales Code: MZZ481 Description: 500X300 Wh 1-Door Unit

Handle Type:

| Product Dimensions       |                              |  |  |
|--------------------------|------------------------------|--|--|
|                          | 420                          |  |  |
| Height (mm):             | 430                          |  |  |
| Width (mm):              | 500                          |  |  |
| Depth (mm):              | 298<br>13                    |  |  |
| Nett Weight (kg):        | 13                           |  |  |
| Packaging Dimensions     |                              |  |  |
| Height (mm):             | 450                          |  |  |
| Width (mm):              | 520                          |  |  |
| Depth (mm):              | 320                          |  |  |
| Gross Weight (kg):       | 13.5                         |  |  |
| Packaging Data           |                              |  |  |
| Box Colour:              | Brown Cardboard Box          |  |  |
| Box Qty:                 | 1                            |  |  |
| Label Size:              | 50 x 100                     |  |  |
| Label Colour:            | White Label                  |  |  |
| Label Qty:               | 2                            |  |  |
| Outer Box Dimensions (If | Applicable)                  |  |  |
| Height (mm):             | **                           |  |  |
| Width (mm):              |                              |  |  |
| Depth (mm):              |                              |  |  |
| Gross Weight (kg):       |                              |  |  |
| Barcode:                 | 5056211874775                |  |  |
| Product Details          |                              |  |  |
| Country of Origin:       | China                        |  |  |
| Fitting Instruction:     | No                           |  |  |
| CE Certification:        | N/A                          |  |  |
| FSC Certified Materials: | Yes                          |  |  |
| Colour:                  | Gloss Grey Mist              |  |  |
| Construction Method:     | Cam & Wood Dowel             |  |  |
| Construction Type:       | Rigid                        |  |  |
| Cabinet Finish:          | MFC Gloss                    |  |  |
| Fascia Finish:           | MFC Gloss                    |  |  |
| Cabinet Thickness (mm):  | 18                           |  |  |
| Fascia Thickness (mm):   | 18                           |  |  |
| Drawer Included:         | No                           |  |  |
| Drawer Type:             | Not Applicable               |  |  |
| No of Shelves:           | 0                            |  |  |
| Hinge Type:              | 95 Degree Clip-On Soft Close |  |  |
| Hinge Included:          | Yes                          |  |  |
| Adjustable Legs:         | No, Not Required             |  |  |
| Fixings Included:        | Yes                          |  |  |
| Handle Style:            | Not Applicable               |  |  |
| Waste Shroud:            | Not Applicable               |  |  |
| Handle Included:         | No, Not Required             |  |  |