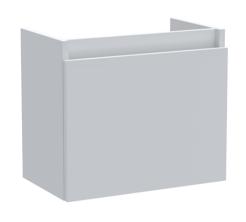

## **Packaging Details**

Barcode: 5056462601045

Sales Code: MZZ481 Description: 500X300 Wh 1-Door Unit

Handle Type:

| Product Dimensions       |                              |  |  |
|--------------------------|------------------------------|--|--|
|                          | 420                          |  |  |
| Height (mm):             | 430                          |  |  |
| Width (mm):              | 500                          |  |  |
| Depth (mm):              | 298<br>13                    |  |  |
| Nett Weight (kg):        | 13                           |  |  |
| Packaging Dimensions     |                              |  |  |
| Height (mm):             | 450                          |  |  |
| Width (mm):              | 520                          |  |  |
| Depth (mm):              | 320                          |  |  |
| Gross Weight (kg):       | 13.5                         |  |  |
| Packaging Data           |                              |  |  |
| Box Colour:              | Brown Cardboard Box          |  |  |
| Box Qty:                 | 1                            |  |  |
| Label Size:              | 50 x 100                     |  |  |
| Label Colour:            | White Label                  |  |  |
| Label Qty:               | 2                            |  |  |
| Outer Box Dimensions (If | Applicable)                  |  |  |
| Height (mm):             | **                           |  |  |
| Width (mm):              |                              |  |  |
| Depth (mm):              |                              |  |  |
| Gross Weight (kg):       |                              |  |  |
| Barcode:                 | 5056211874775                |  |  |
| Product Details          |                              |  |  |
| Country of Origin:       | China                        |  |  |
| Fitting Instruction:     | No                           |  |  |
| CE Certification:        | N/A                          |  |  |
| FSC Certified Materials: | Yes                          |  |  |
| Colour:                  | Gloss Grey Mist              |  |  |
| Construction Method:     | Cam & Wood Dowel             |  |  |
| Construction Type:       | Rigid                        |  |  |
| Cabinet Finish:          | MFC Gloss                    |  |  |
| Fascia Finish:           | MFC Gloss                    |  |  |
| Cabinet Thickness (mm):  | 18                           |  |  |
| Fascia Thickness (mm):   | 18                           |  |  |
| Drawer Included:         | No                           |  |  |
| Drawer Type:             | Not Applicable               |  |  |
| No of Shelves:           | 0                            |  |  |
| Hinge Type:              | 95 Degree Clip-On Soft Close |  |  |
| Hinge Included:          | Yes                          |  |  |
| Adjustable Legs:         | No, Not Required             |  |  |
| Fixings Included:        | Yes                          |  |  |
| Handle Style:            | Not Applicable               |  |  |
| Waste Shroud:            | Not Applicable               |  |  |
| Handle Included:         | No, Not Required             |  |  |