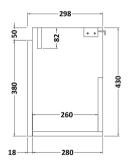

## **Packaging Details**

Barcode: 5056462601045

Sales Code: MZZ481 Description: 500X300 Wh 1-Door Unit

Handle Type:

| Product Dimensions       |                              |  |  |
|--------------------------|------------------------------|--|--|
|                          | 420                          |  |  |
| Height (mm):             | 430                          |  |  |
| Width (mm):              | 500                          |  |  |
| Depth (mm):              | 298<br>13                    |  |  |
| Nett Weight (kg):        | 13                           |  |  |
| Packaging Dimensions     |                              |  |  |
| Height (mm):             | 450                          |  |  |
| Width (mm):              | 520                          |  |  |
| Depth (mm):              | 320                          |  |  |
| Gross Weight (kg):       | 13.5                         |  |  |
| Packaging Data           |                              |  |  |
| Box Colour:              | Brown Cardboard Box          |  |  |
| Box Qty:                 | 1                            |  |  |
| Label Size:              | 50 x 100                     |  |  |
| Label Colour:            | White Label                  |  |  |
| Label Qty:               | 2                            |  |  |
| Outer Box Dimensions (If | Applicable)                  |  |  |
| Height (mm):             | **                           |  |  |
| Width (mm):              |                              |  |  |
| Depth (mm):              |                              |  |  |
| Gross Weight (kg):       |                              |  |  |
| Barcode:                 | 5056211874775                |  |  |
| Product Details          |                              |  |  |
| Country of Origin:       | China                        |  |  |
| Fitting Instruction:     | No                           |  |  |
| CE Certification:        | N/A                          |  |  |
| FSC Certified Materials: | Yes                          |  |  |
| Colour:                  | Gloss Grey Mist              |  |  |
| Construction Method:     | Cam & Wood Dowel             |  |  |
| Construction Type:       | Rigid                        |  |  |
| Cabinet Finish:          | MFC Gloss                    |  |  |
| Fascia Finish:           | MFC Gloss                    |  |  |
| Cabinet Thickness (mm):  | 18                           |  |  |
| Fascia Thickness (mm):   | 18                           |  |  |
| Drawer Included:         | No                           |  |  |
| Drawer Type:             | Not Applicable               |  |  |
| No of Shelves:           | 0                            |  |  |
| Hinge Type:              | 95 Degree Clip-On Soft Close |  |  |
| Hinge Included:          | Yes                          |  |  |
| Adjustable Legs:         | No, Not Required             |  |  |
| Fixings Included:        | Yes                          |  |  |
| Handle Style:            | Not Applicable               |  |  |
| Waste Shroud:            | Not Applicable               |  |  |
| Handle Included:         | No, Not Required             |  |  |