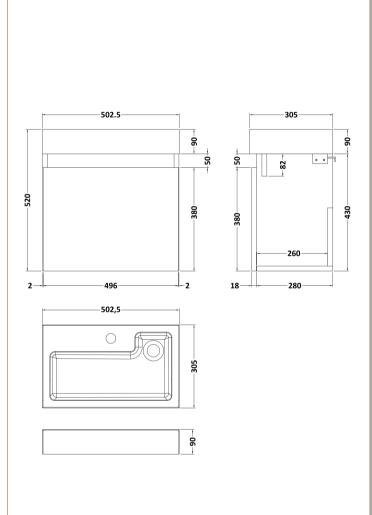

## ROXOR

Sales Code: MER019 Description: 500X300 Wh 1-Door Vanity & Basin

## **Packaging Details**

Barcode: 5056462601045

Sales Code: MZZ481 Description: 500X300 Wh 1-Door Unit

Handle Type:

| Product Dimensions       |                              |  |  |
|--------------------------|------------------------------|--|--|
|                          | 420                          |  |  |
| Height (mm):             | 430                          |  |  |
| Width (mm):              | 500                          |  |  |
| Depth (mm):              | 298<br>13                    |  |  |
| Nett Weight (kg):        | 13                           |  |  |
| Packaging Dimensions     |                              |  |  |
| Height (mm):             | 450                          |  |  |
| Width (mm):              | 520                          |  |  |
| Depth (mm):              | 320                          |  |  |
| Gross Weight (kg):       | 13.5                         |  |  |
| Packaging Data           |                              |  |  |
| Box Colour:              | Brown Cardboard Box          |  |  |
| Box Qty:                 | 1                            |  |  |
| Label Size:              | 50 x 100                     |  |  |
| Label Colour:            | White Label                  |  |  |
| Label Qty:               | 2                            |  |  |
| Outer Box Dimensions (If | Applicable)                  |  |  |
| Height (mm):             | **                           |  |  |
| Width (mm):              |                              |  |  |
| Depth (mm):              |                              |  |  |
| Gross Weight (kg):       |                              |  |  |
| Barcode:                 | 5056211874775                |  |  |
| Product Details          |                              |  |  |
| Country of Origin:       | China                        |  |  |
| Fitting Instruction:     | No                           |  |  |
| CE Certification:        | N/A                          |  |  |
| FSC Certified Materials: | Yes                          |  |  |
| Colour:                  | Gloss Grey Mist              |  |  |
| Construction Method:     | Cam & Wood Dowel             |  |  |
| Construction Type:       | Rigid                        |  |  |
| Cabinet Finish:          | MFC Gloss                    |  |  |
| Fascia Finish:           | MFC Gloss                    |  |  |
| Cabinet Thickness (mm):  | 18                           |  |  |
| Fascia Thickness (mm):   | 18                           |  |  |
| Drawer Included:         | No                           |  |  |
| Drawer Type:             | Not Applicable               |  |  |
| No of Shelves:           | 0                            |  |  |
| Hinge Type:              | 95 Degree Clip-On Soft Close |  |  |
| Hinge Included:          | Yes                          |  |  |
| Adjustable Legs:         | No, Not Required             |  |  |
| Fixings Included:        | Yes                          |  |  |
| Handle Style:            | Not Applicable               |  |  |
| Waste Shroud:            | Not Applicable               |  |  |
| Handle Included:         | No, Not Required             |  |  |

Not Applicable

Sales Code: PMB021 Description: L Shaped Poly Marble Basin 503 X 305 Rw

| Product Dime                         | nsions                                                            |             |                                |  |  |
|--------------------------------------|-------------------------------------------------------------------|-------------|--------------------------------|--|--|
| Height (mm):                         |                                                                   | 90          |                                |  |  |
| Width (mm):                          |                                                                   | 503         |                                |  |  |
| Depth (mm):                          |                                                                   | 305         |                                |  |  |
| Nett Weight (kg):                    |                                                                   | 10.5        |                                |  |  |
| Packaging Din                        |                                                                   |             |                                |  |  |
| Height (mm):                         |                                                                   | 90          |                                |  |  |
| Width (mm):                          |                                                                   | 525         |                                |  |  |
| Depth (mm):                          |                                                                   | 380         |                                |  |  |
| Gross Weight (kg                     | <u>;):</u>                                                        | 11          |                                |  |  |
| Packaging Dat                        | ta                                                                |             |                                |  |  |
| Box Colour:                          |                                                                   | Brown Card  | board Box - Printed            |  |  |
| Box Qty:                             |                                                                   | 1           |                                |  |  |
| Label Size:                          |                                                                   | 100 x 50    |                                |  |  |
| Label Colour:                        |                                                                   | White Label |                                |  |  |
| Label Qty:                           | Qty:                                                              |             | 2                              |  |  |
| Outer Box Dimensions (If Applicable) |                                                                   |             |                                |  |  |
| Height (mm):                         |                                                                   |             |                                |  |  |
| Width (mm):                          |                                                                   |             |                                |  |  |
| Depth (mm):                          |                                                                   |             |                                |  |  |
| Gross Weight (kg                     | g):                                                               |             |                                |  |  |
| Barcode:                             | rcode: 5056211875857                                              |             |                                |  |  |
| <b>Product Detail</b>                | ls                                                                |             |                                |  |  |
| Country of Origin                    | n: (                                                              | China       |                                |  |  |
| Fitting Instruction                  | 1:                                                                | No          |                                |  |  |
| Certification:                       | CE: No V                                                          | WRAS: N/A   | WRAS No: N/A                   |  |  |
| Product Material:                    |                                                                   | Polymarble  |                                |  |  |
| Fixing Supplied:                     |                                                                   | No          |                                |  |  |
|                                      |                                                                   |             |                                |  |  |
| Pans/Bidets:                         | Trap Style: Not App                                               | olicable    | Includes Seat: Not Applicable  |  |  |
| Seats:                               | Seat Type: Not App                                                | licable     | Material: Not Applicable       |  |  |
|                                      | Function: Not Applicable Hinge Type: Not Applicable               |             |                                |  |  |
|                                      | Hinge Material: Not Applicable                                    |             |                                |  |  |
|                                      |                                                                   |             |                                |  |  |
| Cisterns:                            | Cisterns: Operating Type: Not Applicable Fittings: Not Applicable |             |                                |  |  |
|                                      | Lever Type: Not Applicable                                        |             |                                |  |  |
|                                      | y y y                                                             |             |                                |  |  |
| Basins:                              | Tap Hole: One Tapl                                                | hole        | Chain Stay Hole: No            |  |  |
| Template: Not Requ                   |                                                                   |             | Waste Type Req: Unslotted      |  |  |
|                                      | Overflow Inc: No                                                  |             | Overflow Cover: Not Applicable |  |  |
|                                      | Inner Bowl Depth (mm): 70mm                                       |             |                                |  |  |
|                                      | mier bowr beput (ii                                               | ). 10111111 |                                |  |  |