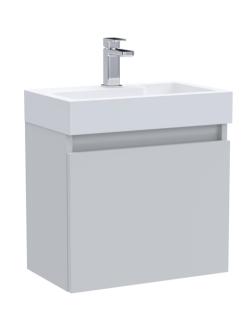

## TECHNICAL DATA SHEET

## ROXOR

Sales Code: MER019 Description: 500X300 Wh 1-Door Vanity & Basin





## **Packaging Details**

Barcode: 5056462601045

Sales Code: MZZ481 Description: 500X300 Wh 1-Door Unit







Handle Type:

| Product Dimensions       |                              |  |  |
|--------------------------|------------------------------|--|--|
|                          | 420                          |  |  |
| Height (mm):             | 430                          |  |  |
| Width (mm):              | 500                          |  |  |
| Depth (mm):              | 298<br>13                    |  |  |
| Nett Weight (kg):        | 13                           |  |  |
| Packaging Dimensions     |                              |  |  |
| Height (mm):             | 450                          |  |  |
| Width (mm):              | 520                          |  |  |
| Depth (m