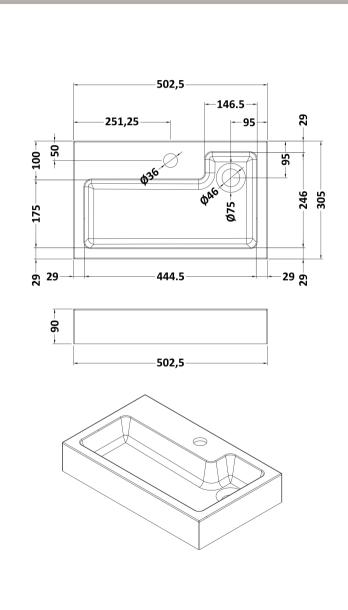

Not Applicable

Sales Code: PMB021 Description: L Shaped Poly Marble Basin 503 X 305 Rw

| Product Dime                         | nsions                                                            |             |                                |  |  |
|--------------------------------------|-------------------------------------------------------------------|-------------|--------------------------------|--|--|
| Height (mm):                         |                                                                   | 90          |                                |  |  |
| Width (mm):                          |                                                                   | 503         |                                |  |  |
| Depth (mm):                          |                                                                   | 305         |                                |  |  |
| Nett Weight (kg):                    |                                                                   | 10.5        |                                |  |  |
| Packaging Din                        |                                                                   |             |                                |  |  |
| Height (mm):                         |                                                                   | 90          |                                |  |  |
| Width (mm):                          |                                                                   | 525         |                                |  |  |
| Depth (mm):                          |                                                                   | 380         |                                |  |  |
| Gross Weight (kg                     | <u>;):</u>                                                        | 11          |                                |  |  |
| Packaging Dat                        | ta                                                                |             |                                |  |  |
| Box Colour:                          |                                                                   | Brown Card  | board Box - Printed            |  |  |
| Box Qty:                             |                                                                   | 1           |                                |  |  |
| Label Size:                          |                                                                   | 100 x 50    |                                |  |  |
| Label Colour:                        |                                                                   | White Label |                                |  |  |
| Label Qty:                           | Qty:                                                              |             | 2                              |  |  |
| Outer Box Dimensions (If Applicable) |                                                                   |             |                                |  |  |
| Height (mm):                         |                                                                   |             |                                |  |  |
| Width (mm):                          |                                                                   |             |                                |  |  |
| Depth (mm):                          |                                                                   |             |                                |  |  |
| Gross Weight (kg                     | g):                                                               |             |                                |  |  |
| Barcode:                             | rcode: 5056211875857                                              |             |                                |  |  |
| <b>Product Detail</b>                | ls                                                                |             |                                |  |  |
| Country of Origin                    | n: (                                                              | China       |                                |  |  |
| Fitting Instruction                  | 1:                                                                | No          |                                |  |  |
| Certification:                       | CE: No V                                                          | WRAS: N/A   | WRAS No: N/A                   |  |  |
| Product Material:                    |                                                                   | Polymarble  |                                |  |  |
| Fixing Supplied:                     |                                                                   | No          |                                |  |  |
|                                      |                                                                   |             |                                |  |  |
| Pans/Bidets:                         | Trap Style: Not App                                               | olicable    | Includes Seat: Not Applicable  |  |  |
| Seats:                               | Seat Type: Not App                                                | licable     | Material: Not Applicable       |  |  |
|                                      | Function: Not Applicable Hinge Type: Not Applicable               |             |                                |  |  |
|                                      | Hinge Material: Not Applicable                                    |             |                                |  |  |
|                                      |                                                                   |             |                                |  |  |
| Cisterns:                            | Cisterns: Operating Type: Not Applicable Fittings: Not Applicable |             |                                |  |  |
|                                      | Lever Type: Not Applicable                                        |             |                                |  |  |
|                                      | y y y                                                             |             |                                |  |  |
| Basins:                              | Tap Hole: One Tapl                                                | hole        | Chain Stay Hole: No            |  |  |
| Template: Not Requ                   |                                                                   |             | Waste Type Req: Unslotted      |  |  |
|                                      | Overflow Inc: No                                                  |             | Overflow Cover: Not Applicable |  |  |
|                                      | Inner Bowl Depth (mm): 70mm                                       |             |                                |  |  |
|                                      | mier bowr beput (ii                                               | ). 10111111 |                                |  |  |