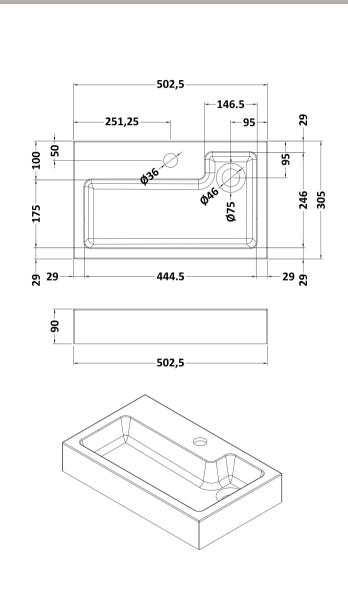

Not Applicable

Sales Code: PMB021 Description: L Shaped Poly Marble Basin 503 X 305 Rw

| Product Dime                         | nsions                                                  |             |                                |  |  |
|--------------------------------------|---------------------------------------------------------|-------------|--------------------------------|--|--|
| Height (mm):                         |                                                         | 90          |                                |  |  |
| Width (mm):                          |                                                         | 503         |                                |  |  |
| Depth (mm):                          |                                                         | 305         |                                |  |  |
| Nett Weight (kg):                    | 1 ( /                                                   |             | 10.5                           |  |  |
| Packaging Din                        |                                                         |             |                                |  |  |
| Height (mm):                         |                                                         | 90          |                                |  |  |
| Width (mm):                          |                                                         | 525         |                                |  |  |
| Depth (mm):                          |                                                         | 380         |                                |  |  |
| Gross Weight (kg                     | <u>;):</u>                                              | 11          |                                |  |  |
| Packaging Dat                        | ta                                                      |             |                                |  |  |
| Box Colour:                          |                                                         | Brown Card  | board Box - Printed            |  |  |
| Box Qty:                             |                                                         | 1           |                                |  |  |
| Label Size:                          |                                                         | 100 x 50    |                                |  |  |
| Label Colour:                        |                                                         | White Label |                                |  |  |
| Label Qty:                           |                                                         | 2           |                                |  |  |
| Outer Box Dimensions (If Applicable) |                                                         |             |                                |  |  |
| Height (mm):                         |                                                         |             |                                |  |  |
| Width (mm):                          |                                                         |             |                                |  |  |
| Depth (mm):                          |                                                         |             |                                |  |  |
| Gross Weight (kg                     | g):                                                     |             |                                |  |  |
| Barcode:                             | !                                                       | 5056211875  | 857                            |  |  |
| <b>Product Detail</b>                | ls                                                      |             |                                |  |  |
| Country of Origin                    | 1:                                                      | China       |                                |  |  |
| Fitting Instruction                  | 1:                                                      | No          |                                |  |  |
| Certification:                       | CE: No V                                                | WRAS: N/A   | WRAS No: N/A                   |  |  |
| Product Material:                    |                                                         | Polymarble  |                                |  |  |
| Fixing Supplied:                     |                                                         | No          |                                |  |  |
|                                      |                                                         |             |                                |  |  |
| Pans/Bidets:                         | Trap Style: Not App                                     | olicable    | Includes Seat: Not Applicable  |  |  |
| Seats:                               | Seat Type: Not App                                      | licable     | Material: Not Applicable       |  |  |
|                                      | Function: Not Applicable Hinge Type: Not Applicable     |             |                                |  |  |
|                                      | Hinge Material: Not Applicable                          |             |                                |  |  |
|                                      |                                                         |             |                                |  |  |
| Cisterns:                            | Operating Type: Not Applicable Fittings: Not Applicable |             |                                |  |  |
|                                      | Lever Type: Not Applicable                              |             |                                |  |  |
|                                      | y y y                                                   |             |                                |  |  |
| Basins:                              | Tap Hole: One Taphole Template: Not Required            |             | Chain Stay Hole: No            |  |  |
|                                      |                                                         |             | Waste Type Req: Unslotted      |  |  |
|                                      | Overflow Inc: No                                        |             | Overflow Cover: Not Applicable |  |  |
|                                      | Inner Bowl Depth (mm): 70mm                             |             |                                |  |  |
|                                      | mier bowr beput (ii                                     | ). 10111111 |                                |  |  |