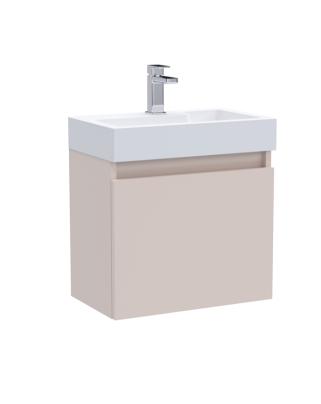

## TECHNICAL DATA SHEET

## ROXOR

Sales Code: MER020 Description: 500X300 Wh 1-Door Vanity & Basin





## **Packaging Details**

Barcode: 5056462601052

Sales Code: MOZ1181 Description: 500X300 Wh 1-Door Unit







Handle Type:

| <del></del>                     |                      |  |  |
|---------------------------------|----------------------|--|--|
| <b>Product Dimensions</b>       |                      |  |  |
| Height (mm):                    | 430                  |  |  |
| Width (mm):                     | 500                  |  |  |
| Depth (mm):                     | 300                  |  |  |
| Nett Weight (kg):               | 13                   |  |  |
| Packaging Dimensions            |                      |  |  |
| Height (mm):                    | 450                  |  |  |
| Width (mm):                     | 520                  |  |  |
| Depth (mm):