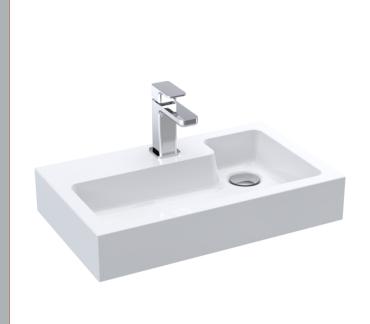

Not Applicable

Sales Code: PMB021 Description: L Shaped Poly Marble Basin 503 X 305 Rw

| Product Dime                         | nsions                                                  |             |                                |  |  |
|--------------------------------------|---------------------------------------------------------|-------------|--------------------------------|--|--|
| Height (mm):                         |                                                         | 90          |                                |  |  |
| Width (mm):                          |                                                         | 503         |                                |  |  |
| Depth (mm):                          |                                                         | 305         |                                |  |  |
| Nett Weight (kg):                    | 1 ( /                                                   |             | 10.5                           |  |  |
| Packaging Din                        |                                                         |             |                                |  |  |
| Height (mm):                         |                                                         | 90          |                                |  |  |
| Width (mm):                          |                                                         | 525         |                                |  |  |
| Depth (mm):                          |                                                         | 380         |                                |  |  |
| Gross Weight (kg                     | <u>;):</u>                                              | 11          |                                |  |  |
| Packaging Dat                        | ta                                                      |             |                                |  |  |
| Box Colour:                          |                                                         | Brown Card  | board Box - Printed            |  |  |
| Box Qty:                             |                                                         | 1           |                                |  |  |
| Label Size:                          |                                                         | 100 x 50    |                                |  |  |
| Label Colour:                        |                                                         | White Label |                                |  |  |
| Label Qty:                           |                                                         | 2           |                                |  |  |
| Outer Box Dimensions (If Applicable) |                                                         |             |                                |  |  |
| Height (mm):                         |                                                         |             |                                |  |  |
| Width (mm):                          |                                                         |             |                                |  |  |
| Depth (mm):                          |                                                         |             |                                |  |  |
| Gross Weight (kg                     | g):                                                     |             |                                |  |  |
| Barcode:                             | !                                                       | 5056211875  | 857                            |  |  |
| <b>Product Detail</b>                | ls                                                      |             |                                |  |  |
| Country of Origin                    | 1:                                                      | China       |                                |  |  |
| Fitting Instruction                  | 1:                                                      | No          |                                |  |  |
| Certification:                       | CE: No V                                                | WRAS: N/A   | WRAS No: N/A                   |  |  |
| Product Material:                    |                                                         | Polymarble  |                                |  |  |
| Fixing Supplied:                     |                                                         | No          |                                |  |  |
|                                      |                                                         |             |                                |  |  |
| Pans/Bidets:                         | Trap Style: Not App                                     | olicable    | Includes Seat: Not Applicable  |  |  |
| Seats:                               | Seat Type: Not App                                      | licable     | Material: Not Applicable       |  |  |
|                                      | Function: Not Applicable Hinge Type: Not Applicable     |             |                                |  |  |
|                                      | Hinge Material: Not Applicable                          |             |                                |  |  |
|                                      |                                                         |             |                                |  |  |
| Cisterns:                            | Operating Type: Not Applicable Fittings: Not Applicable |             |                                |  |  |
|                                      | Lever Type: Not Applicable                              |             |                                |  |  |
|                                      | y y y                                                   |             |                                |  |  |
| Basins:                              | Tap Hole: One Taphole Template: Not Required            |             | Chain Stay Hole: No            |  |  |
|                                      |                                                         |             | Waste Type Req: Unslotted      |  |  |
|                                      | Overflow Inc: No                                        |             | Overflow Cover: Not Applicable |  |  |
|                                      | Inner Bowl Depth (mm): 70mm                             |             |                                |  |  |
|                                      | mier bowr beput (ii                                     | ). 10111111 |                                |  |  |