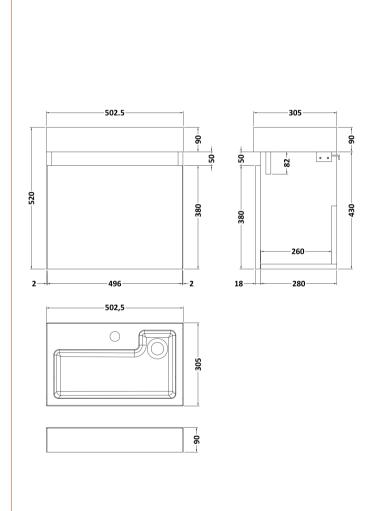

## **Packaging Details**

Barcode: 5056462601052

Sales Code: MOZ1181 Description: 500X300 Wh 1-Door Unit

Handle Type:

| <del></del>                     |                      |  |  |
|---------------------------------|----------------------|--|--|
| <b>Product Dimensions</b>       |                      |  |  |
| Height (mm):                    | 430                  |  |  |
| Width (mm):                     | 500                  |  |  |
| Depth (mm):                     | 300                  |  |  |
| Nett Weight (kg):               | 13                   |  |  |
| Packaging Dimensions            |                      |  |  |
| Height (mm):                    | 450                  |  |  |
| Width (mm):                     | 520                  |  |  |
| Depth (mm):                     | 320                  |  |  |
| Gross Weight (kg):              | 13.5                 |  |  |
| Packaging Data                  |                      |  |  |
| Box Colour:                     | Brown Cardboard Box  |  |  |
| Box Qty:                        | 1                    |  |  |
| Label Size:                     | 50 x 100             |  |  |
| Label Colour:                   | White Label          |  |  |
| Label Qty:                      | 2                    |  |  |
| <b>Outer Box Dimensions (If</b> | Applicable)          |  |  |
| Height (mm):                    | **                   |  |  |
| Width (mm):                     |                      |  |  |
| Depth (mm):                     |                      |  |  |
| Gross Weight (kg):              |                      |  |  |
| Barcode:                        | 5056211874836        |  |  |
| Product Details                 |                      |  |  |
| Country of Origin:              | United Kingdom       |  |  |
| Fitting Instruction:            | No                   |  |  |
| CE Certification:               | N/A                  |  |  |
| FSC Certified Materials:        | Yes                  |  |  |
| Colour:                         | Blush Pink           |  |  |
| Construction Method:            | Cam & Wood Dowel     |  |  |
| Construction Type:              | Rigid                |  |  |
| Cabinet Finish:                 | MFC Smooth Matt      |  |  |
| Fascia Finish:                  | MFC Smooth Matt      |  |  |
| Cabinet Thickness (mm):         | 18                   |  |  |
| Fascia Thickness (mm):          | 18                   |  |  |
| Drawer Included:                | No                   |  |  |
| Drawer Type:                    | Not Applicable       |  |  |
| No of Shelves:                  | 0                    |  |  |
| Hinge Type:                     | 95 Degree Soft Close |  |  |
| Hinge Included:                 | Yes                  |  |  |
| Adjustable Legs:                | No, Not Required     |  |  |
| Fixings Included:               | Yes                  |  |  |
| Handle Style:                   | Not Applicable       |  |  |
| Waste Shroud:                   | Not Applicable       |  |  |
| Handle Included:                | No, Not Required     |  |  |

Not Applicable

Sales Code: PMB021 Description: L Shaped Poly Marble Basin 503 X 305 Rw

| Product Dime                         | nsions                                                  |             |                                |  |  |
|--------------------------------------|---------------------------------------------------------|-------------|--------------------------------|--|--|
| Height (mm):                         |                                                         | 90          |                                |  |  |
| Width (mm):                          |                                                         | 503         |                                |  |  |
| Depth (mm):                          |                                                         | 305         |                                |  |  |
| Nett Weight (kg):                    | 1 ( /                                                   |             | 10.5                           |  |  |
| Packaging Din                        |                                                         |             |                                |  |  |
| Height (mm):                         |                                                         | 90          |                                |  |  |
| Width (mm):                          |                                                         | 525         |                                |  |  |
| Depth (mm):                          |                                                         | 380         |                                |  |  |
| Gross Weight (kg                     | <u>;):</u>                                              | 11          |                                |  |  |
| Packaging Dat                        | ta                                                      |             |                                |  |  |
| Box Colour:                          |                                                         | Brown Card  | board Box - Printed            |  |  |
| Box Qty:                             |                                                         | 1           |                                |  |  |
| Label Size:                          |                                                         | 100 x 50    |                                |  |  |
| Label Colour:                        |                                                         | White Label |                                |  |  |
| Label Qty:                           |                                                         | 2           |                                |  |  |
| Outer Box Dimensions (If Applicable) |                                                         |             |                                |  |  |
| Height (mm):                         |                                                         |             |                                |  |  |
| Width (mm):                          |                                                         |             |                                |  |  |
| Depth (mm):                          |                                                         |             |                                |  |  |
| Gross Weight (kg                     | g):                                                     |             |                                |  |  |
| Barcode:                             | !                                                       | 5056211875  | 857                            |  |  |
| <b>Product Detail</b>                | ls                                                      |             |                                |  |  |
| Country of Origin                    | 1:                                                      | China       |                                |  |  |
| Fitting Instruction                  | 1:                                                      | No          |                                |  |  |
| Certification:                       | CE: No V                                                | WRAS: N/A   | WRAS No: N/A                   |  |  |
| Product Material:                    |                                                         | Polymarble  |                                |  |  |
| Fixing Supplied:                     |                                                         | No          |                                |  |  |
|                                      |                                                         |             |                                |  |  |
| Pans/Bidets:                         | Trap Style: Not App                                     | olicable    | Includes Seat: Not Applicable  |  |  |
| Seats:                               | Seat Type: Not App                                      | licable     | Material: Not Applicable       |  |  |
|                                      | Function: Not Applicable Hinge Type: Not Applicable     |             |                                |  |  |
|                                      | Hinge Material: Not Applicable                          |             |                                |  |  |
|                                      |                                                         |             |                                |  |  |
| Cisterns:                            | Operating Type: Not Applicable Fittings: Not Applicable |             |                                |  |  |
|                                      | Lever Type: Not Applicable                              |             |                                |  |  |
|                                      | y y y                                                   |             |                                |  |  |
| Basins:                              | Tap Hole: One Taphole Template: Not Required            |             | Chain Stay Hole: No            |  |  |
|                                      |                                                         |             | Waste Type Req: Unslotted      |  |  |
|                                      | Overflow Inc: No                                        |             | Overflow Cover: Not Applicable |  |  |
|                                      | Inner Bowl Depth (mm): 70mm                             |             |                                |  |  |
|                                      | mier bowr beput (ii                                     | ). 10111111 |                                |  |  |