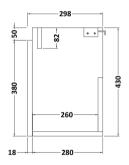

## **Packaging Details**

Barcode: 5056462601052

Sales Code: MOZ1181 Description: 500X300 Wh 1-Door Unit

Handle Type:

| <del></del>                     |                      |  |  |
|---------------------------------|----------------------|--|--|
| <b>Product Dimensions</b>       |                      |  |  |
| Height (mm):                    | 430                  |  |  |
| Width (mm):                     | 500                  |  |  |
| Depth (mm):                     | 300                  |  |  |
| Nett Weight (kg):               | 13                   |  |  |
| Packaging Dimensions            |                      |  |  |
| Height (mm):                    | 450                  |  |  |
| Width (mm):                     | 520                  |  |  |
| Depth (mm):                     | 320                  |  |  |
| Gross Weight (kg):              | 13.5                 |  |  |
| Packaging Data                  |                      |  |  |
| Box Colour:                     | Brown Cardboard Box  |  |  |
| Box Qty:                        | 1                    |  |  |
| Label Size:                     | 50 x 100             |  |  |
| Label Colour:                   | White Label          |  |  |
| Label Qty:                      | 2                    |  |  |
| <b>Outer Box Dimensions (If</b> | Applicable)          |  |  |
| Height (mm):                    | **                   |  |  |
| Width (mm):                     |                      |  |  |
| Depth (mm):                     |                      |  |  |
| Gross Weight (kg):              |                      |  |  |
| Barcode:                        | 5056211874836        |  |  |
| Product Details                 |                      |  |  |
| Country of Origin:              | United Kingdom       |  |  |
| Fitting Instruction:            | No                   |  |  |
| CE Certification:               | N/A                  |  |  |
| FSC Certified Materials:        | Yes                  |  |  |
| Colour:                         | Blush Pink           |  |  |
| Construction Method:            | Cam & Wood Dowel     |  |  |
| Construction Type:              | Rigid                |  |  |
| Cabinet Finish:                 | MFC Smooth Matt      |  |  |
| Fascia Finish:                  | MFC Smooth Matt      |  |  |
| Cabinet Thickness (mm):         | 18                   |  |  |
| Fascia Thickness (mm):          | 18                   |  |  |
| Drawer Included:                | No                   |  |  |
| Drawer Type:                    | Not Applicable       |  |  |
| No of Shelves:                  | 0                    |  |  |
| Hinge Type:                     | 95 Degree Soft Close |  |  |
| Hinge Included:                 | Yes                  |  |  |
| Adjustable Legs:                | No, Not Required     |  |  |
| Fixings Included:               | Yes                  |  |  |
| Handle Style:                   | Not Applicable       |  |  |
| Waste Shroud:                   | Not Applicable       |  |  |
| Handle Included:                | No, Not Required     |  |  |