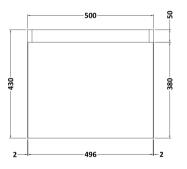

## **Packaging Details**

Barcode: 5056462601052

Sales Code: MOZ1181 Description: 500X300 Wh 1-Door Unit

Handle Type:

| <del></del>                     |                      |  |  |
|---------------------------------|----------------------|--|--|
| <b>Product Dimensions</b>       |                      |  |  |
| Height (mm):                    | 430                  |  |  |
| Width (mm):                     | 500                  |  |  |
| Depth (mm):                     | 300                  |  |  |
| Nett Weight (kg):               | 13                   |  |  |
| Packaging Dimensions            |                      |  |  |
| Height (mm):                    | 450                  |  |  |
| Width (mm):                     | 520                  |  |  |
| Depth (mm):                     | 320                  |  |  |
| Gross Weight (kg):              | 13.5                 |  |  |
| Packaging Data                  |                      |  |  |
| Box Colour:                     | Brown Cardboard Box  |  |  |
| Box Qty:                        | 1                    |  |  |
| Label Size:                     | 50 x 100             |  |  |
| Label Colour:                   | White Label          |  |  |
| Label Qty:                      | 2                    |  |  |
| <b>Outer Box Dimensions (If</b> | Applicable)          |  |  |
| Height (mm):                    | **                   |  |  |
| Width (mm):                     |                      |  |  |
| Depth (mm):                     |                      |  |  |
| Gross Weight (kg):              |                      |  |  |
| Barcode:                        | 5056211874836        |  |  |
| Product Details                 |                      |  |  |
| Country of Origin:              | United Kingdom       |  |  |
| Fitting Instruction:            | No                   |  |  |
| CE Certification:               | N/A                  |  |  |
| FSC Certified Materials:        | Yes                  |  |  |
| Colour:                         | Blush Pink           |  |  |
| Construction Method:            | Cam & Wood Dowel     |  |  |
| Construction Type:              | Rigid                |  |  |
| Cabinet Finish:                 | MFC Smooth Matt      |  |  |
| Fascia Finish:                  | MFC Smooth Matt      |  |  |
| Cabinet Thickness (mm):         | 18                   |  |  |
| Fascia Thickness (mm):          | 18                   |  |  |
| Drawer Included:                | No                   |  |  |
| Drawer Type:                    | Not Applicable       |  |  |
| No of Shelves:                  | 0                    |  |  |
| Hinge Type:                     | 95 Degree Soft Close |  |  |
| Hinge Included:                 | Yes                  |  |  |
| Adjustable Legs:                | No, Not Required     |  |  |
| Fixings Included:               | Yes                  |  |  |
| Handle Style:                   | Not Applicable       |  |  |
| Waste Shroud:                   | Not Applicable       |  |  |
| Handle Included:                | No, Not Required     |  |  |