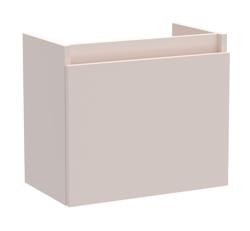

## **Packaging Details**

Barcode: 5056462601052

Sales Code: MOZ1181 Description: 500X300 Wh 1-Door Unit

Handle Type:

| <del></del>                     |                      |  |  |
|---------------------------------|----------------------|--|--|
| <b>Product Dimensions</b>       |                      |  |  |
| Height (mm):                    | 430                  |  |  |
| Width (mm):                     | 500                  |  |  |
| Depth (mm):                     | 300                  |  |  |
| Nett Weight (kg):               | 13                   |  |  |
| Packaging Dimensions            |                      |  |  |
| Height (mm):                    | 450                  |  |  |
| Width (mm):                     | 520                  |  |  |
| Depth (mm):                     | 320                  |  |  |
| Gross Weight (kg):              | 13.5                 |  |  |
| Packaging Data                  |                      |  |  |
| Box Colour:                     | Brown Cardboard Box  |  |  |
| Box Qty:                        | 1                    |  |  |
| Label Size:                     | 50 x 100             |  |  |
| Label Colour:                   | White Label          |  |  |
| Label Qty:                      | 2                    |  |  |
| <b>Outer Box Dimensions (If</b> | Applicable)          |  |  |
| Height (mm):                    | **                   |  |  |
| Width (mm):                     |                      |  |  |
| Depth (mm):                     |                      |  |  |
| Gross Weight (kg):              |                      |  |  |
| Barcode:                        | 5056211874836        |  |  |
| Product Details                 |                      |  |  |
| Country of Origin:              | United Kingdom       |  |  |
| Fitting Instruction:            | No                   |  |  |
| CE Certification:               | N/A                  |  |  |
| FSC Certified Materials:        | Yes                  |  |  |
| Colour:                         | Blush Pink           |  |  |
| Construction Method:            | Cam & Wood Dowel     |  |  |
| Construction Type:              | Rigid                |  |  |
| Cabinet Finish:                 | MFC Smooth Matt      |  |  |
| Fascia Finish:                  | MFC Smooth Matt      |  |  |
| Cabinet Thickness (mm):         | 18                   |  |  |
| Fascia Thickness (mm):          | 18                   |  |  |
| Drawer Included:                | No                   |  |  |
| Drawer Type:                    | Not Applicable       |  |  |
| No of Shelves:                  | 0                    |  |  |
| Hinge Type:                     | 95 Degree Soft Close |  |  |
| Hinge Included:                 | Yes                  |  |  |
| Adjustable Legs:                | No, Not Required     |  |  |
| Fixings Included:               | Yes                  |  |  |
| Handle Style:                   | Not Applicable       |  |  |
| Waste Shroud:                   | Not Applicable       |  |  |
| Handle Included:                | No, Not Required     |  |  |