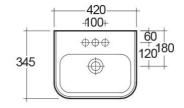

## **Technical specifications**

| Dimensions:     |      | 420 x 345 mm      |
|-----------------|------|-------------------|
| Weight:         |      | 17 Kg             |
| Color:          |      | Alpine White      |
| Shape of basin: |      | Rounded Rectangle |
| Overflow hole:  |      | yes               |
| Suites:         |      | RAK-METROPOLITAN  |
|                 |      |                   |
| Code            | Name |                   |

METROPOLITAN HALF PEDESTAL

METROPOLITAN WASH BASIN 42CM

| 435 |  |
|-----|--|
|     |  |

Dimensions: All dimensions in mm tolerance ±5% for below 200mm and ±3% for above 200mm. Note: Due to a continuing development programme to improve design and performance, the manufacturer reserves all rights to vary specifications without prior information. Please note accessories are for photographic use only.