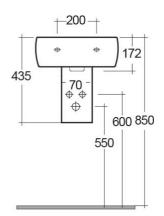

## **Technical specifications**

| Dimensions:     |      | 420 x 345 mm      |
|-----------------|------|-------------------|
| Weight:         |      | 17 Kg             |
| Color:          |      | Alpine White      |
| Shape of basin: |      | Rounded Rectangle |
| Overflow hole:  |      | yes               |
| Suites:         |      | RAK-METROPOLITAN  |
|                 |      |                   |
| Code            | Name |                   |

METROPOLITAN HALF PEDESTAL

METROPOLITAN WASH BASIN 42CM

| 435 |  |
|-----|--|
|     |  |

Dimensions: All dimensions in mm tolerance ±5% for below 200mm and ±3% for above 200mm. Note: Due to a continuing development programme to improve design and performance, the manufacturer reserves all rights to vary specifications without prior information. Please note accessories are for photographic use only.