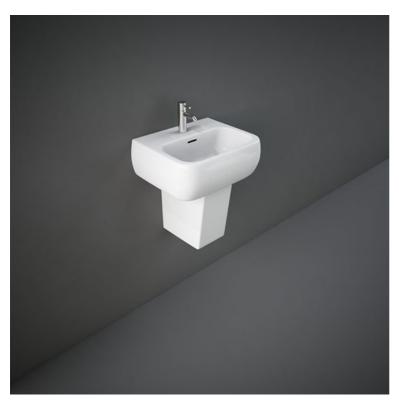

## **RAK-METROPOLITAN**

## Wash basin | Half Pedestal

CERAMICS

METROPOLITAN HALF PEDESTAL

METROPOLITAN WASH BASIN 42CM

| 435 |  |
|-----|--|
|     |  |

Dimensions: All dimensions in mm tolerance ±5% for below 200mm and ±3% for above 200mm. Note: Due to a continuing development programme to improve design and performance, the manufacturer reserves all rights to vary specifications without prior information. Please note accessories are for photographic use only.