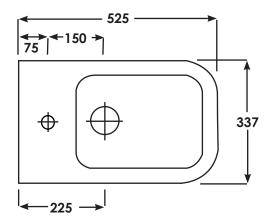

## **METBID**

| SIZE     | 525 x 337 X 400 mm      |
|----------|-------------------------|
| MATERIAL | Vitreous China          |
| WEIGHT   | 24.10 kg                |
| COLOURS  | White                   |
| FIXING   | Floor fittings supplied |
| WARRANTY | 25 Years                |

Dimensions: All measurements are in millimeters and are subject to normal manufacturing variations.

Note: Due to a continuing development programme to improve design and performance, the manufacturer reserves all rights to vary specifications without prior informations. Please note accessories are for photographic use only.