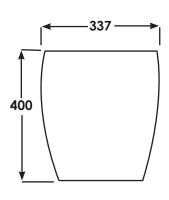

## **METBID**

| SIZE     | 525 x 337 X 400 mm      |
|----------|-------------------------|
| MATERIAL | Vitreous China          |
| WEIGHT   | 24.10 kg                |
| COLOURS  | White                   |
| FIXING   | Floor fittings supplied |
| WARRANTY | 25 Years                |

Dimensions: All measurements are in millimeters and are subject to normal manufacturing variations.

Note: Due to a continuing development programme to improve design and performance, the manufacturer reserves all rights to vary specifications without prior informations. Please note accessories are for photographic use only.