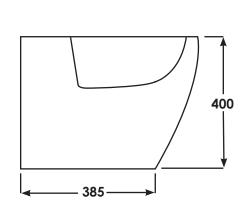

## **METBID**

| SIZE     | 525 x 337 X 400 mm      |
|----------|-------------------------|
| MATERIAL | Vitreous China          |
| WEIGHT   | 24.10 kg                |
| COLOURS  | White                   |
| FIXING   | Floor fittings supplied |
| WARRANTY | 25 Years                |

Dimensions: All measurements are in millimeters and are subject to normal manufacturing variations.

Note: Due to a continuing development programme to improve design and performance, the manufacturer reserves all rights to vary specifications without prior informations. Please note accessories are for photographic use only.