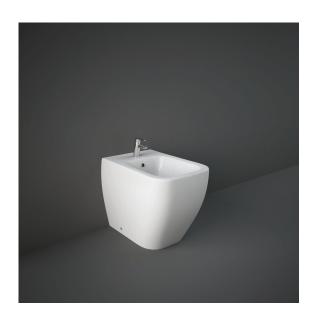

## METROPOLITAN BACK TO WALL Bidet

## **METBID**

| SIZE     | 525 x 337 X 400 mm      |
|----------|-------------------------|
| MATERIAL | Vitreous China          |
| WEIGHT   | 24.10 kg                |
| COLOURS  | White                   |
| FIXING   | Floor fittings supplied |
| WARRANTY | 25 Years                |