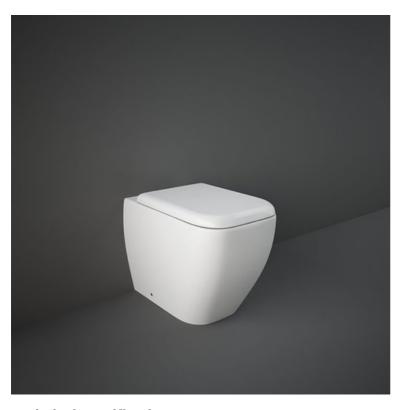

### **RAK-METROPOLITAN**

## **Back to Wall | Water Closet**

### **Technical specifications**

| Dimensions:         | 525 x 337 mm      |
|---------------------|-------------------|
| Weight:             | 25 Kg             |
| Color:              | Alpine White      |
| Trap type:          | P Trap & S Trap   |
| Trapway type:       | Concealed         |
| Seat cover options: | ABS & Urea        |
| Bowl shape:         | Rounded Rectangle |
| Soft close:         | yes               |
| Dual flush:         | yes               |
| Suites:             | RAK-METROPOLITAN  |
|                     |                   |