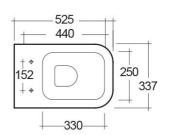

### **Technical specifications**

| Dimensions:         | 525 x 337 mm      |
|---------------------|-------------------|
| Weight:             | 25 Kg             |
| Color:              | Alpine White      |
| Trap type:          | P Trap & S Trap   |
| Trapway type:       | Concealed         |
| Seat cover options: | ABS & Urea        |
| Bowl shape:         | Rounded Rectangle |
| Soft close:         | yes               |
| Dual flush:         | yes               |
| Suites:             | RAK-METROPOLITAN  |
|                     |                   |

### Code Name

MP16AWHA METROPOLITAN WATER CLOSET BACK TO WALL P|S-TRAP 52CM

RAK - Ceramics  $\ \ \, \mathbb{C}$ 

Dimensions: All dimensions in mm tolerance  $\pm 5\%$  for below 200mm and  $\pm 3\%$  for above 200mm. Note: Due to a continuing development programme to improve design and performance, the manufacturer reserves all rights to vary specifications without prior information.