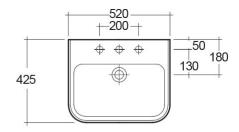

## Wash basin | Semi Recessed

520 x 425 mm

Alpine White, Ivory

**Rounded Rectangle** 

**RAK-METROPOLITAN** 

16 Kg

yes

Name

## MP0901AWHA METROPOLITAN WASH BASIN SEMI-RECESSED 52CM

Dimensions: All dimensions in mm tolerance  $\pm 5\%$  for below 200mm and  $\pm 3\%$  for above 200mm. Note: Due to a continuing development programme to improve design and performance, the manufacturer reserves all rights to vary specifications without prior information. Please note accessories are for photographic use only.

Dimensions:

Shape of basin:

Overflow hole:

Weight:

Color:

Suites:

Code