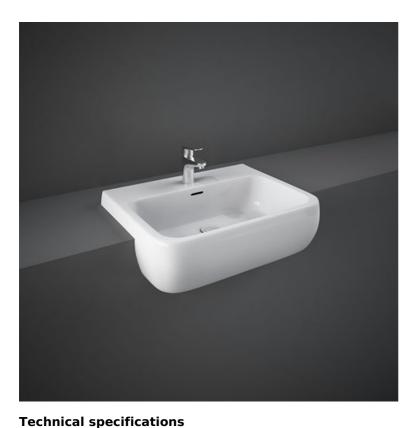

## **RAK-METROPOLITAN**

## Wash basin | Semi Recessed

520 x 425 mm

Alpine White, Ivory

**Rounded Rectangle** 

**RAK-METROPOLITAN** 

16 Kg

yes

Name

## MP0901AWHA METROPOLITAN WASH BASIN SEMI-RECESSED 52CM

Dimensions: All dimensions in mm tolerance  $\pm 5\%$  for below 200mm and  $\pm 3\%$  for above 200mm. Note: Due to a continuing development programme to improve design and performance, the manufacturer reserves all rights to vary specifications without prior information. Please note accessories are for photographic use only.