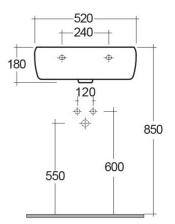

## Wash basin | Semi Recessed

520 x 425 mm

Alpine White, Ivory

**Rounded Rectangle** 

**RAK-METROPOLITAN** 

16 Kg

yes

Name

## MP0901AWHA METROPOLITAN WASH BASIN SEMI-RECESSED 52CM

Dimensions: All dimensions in mm tolerance  $\pm 5\%$  for below 200mm and  $\pm 3\%$  for above 200mm. Note: Due to a continuing development programme to improve design and performance, the manufacturer reserves all rights to vary specifications without prior information. Please note accessories are for photographic use only.

Dimensions:

Shape of basin:

Overflow hole:

Weight:

Color:

Suites:

Code