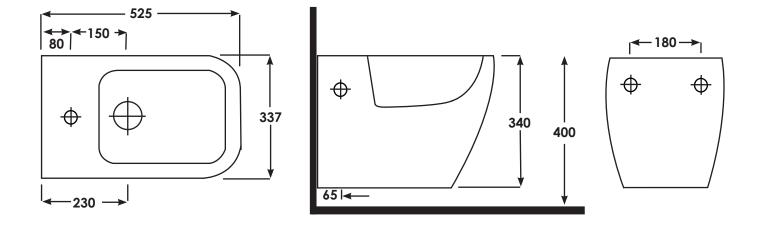

## **METWHBID**

| SIZE     | 525 x 337 x 340 mm     |
|----------|------------------------|
| MATERIAL | Vitreous China         |
| WEIGHT   | 23.20 kg               |
| COLOURS  | White                  |
| FIXING   | Wall fittings supplied |
| WARRANTY | 25 Years               |

Dimensions: All measurements are in millimeters and are subject to normal manufacturing variations. Note: Due to a continuing development programme to improve design and performance, the manufacturer reserves all rights to vary specifications without prior informations. Please note accessories are for photographic use only.