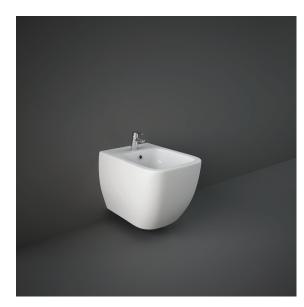

## METROPOLITAN WALL HUNG Bidet

## **METWHBID**

| SIZE     | 525 x 337 x 340 mm     |
|----------|------------------------|
| MATERIAL | Vitreous China         |
| WEIGHT   | 23.20 kg               |
| COLOURS  | White                  |
| FIXING   | Wall fittings supplied |
| WARRANTY | 25 Years               |