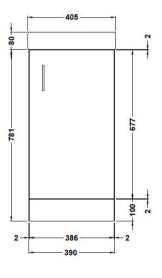

Sales Code: MIN004 Description: 400 Single Door Fs Unit And Basin

| Product Dimensions                   |                      |
|--------------------------------------|----------------------|
| Height (mm):                         | 781                  |
| Width (mm):                          | 400                  |
| Depth (mm):                          | 222                  |
| Nett Weight (kg):                    | 25.5                 |
| Packaging Dimensions                 |                      |
| Height (mm):                         | 800                  |
| Width (mm):                          | 410                  |
| Depth (mm):                          | 235                  |
| Gross Weight (kg):                   | 26                   |
| Packaging Data                       |                      |
| Box Colour:                          | Brown Cardboard Box  |
| Box Qty:                             | 1                    |
| Label Size:                          | 50 x 100             |
| Label Colour:                        | White Label          |
| Label Qty:                           | 2                    |
| Outer Box Dimensions (If Applicable) |                      |
| Height (mm):                         |                      |
| Width (mm):                          |                      |
| Depth (mm):                          |                      |
| Gross Weight (kg):                   |                      |
| Barcode:                             | 5056211800651        |
| <b>Product Details</b>               |                      |
| Country of Origin:                   | United Kingdom       |
| Fitting Instruction:                 | No                   |
| CE Certification:                    | N/A                  |
| FSC Certified Materials:             | Yes                  |
| Colour:                              | Hacienda Black       |
| Construction Method:                 | Cam & Wood Dowel     |
| Construction Type:                   | Rigid                |
| Cabinet Finish:                      | MFC Textured Matt    |
| Fascia Finish:                       | MFC Textured Matt    |
| Cabinet Thickness (mm):              | 18                   |
| Fascia Thickness (mm):               | 18                   |
| Drawer Included:                     | No                   |
| Drawer Type:                         | Not Applicable       |
| No of Shelves:                       | 1                    |
| Hinge Type:                          | 95 Degree Soft Close |
| Hinge Included:                      | Yes                  |
| Adjustable Legs:                     | No, Not Required     |
| Fixings Included:                    | Yes                  |
| Handle Style:                        | Contemporary         |
| Waste Shroud:                        | Not Applicable       |
| Handle Included:                     | Yes                  |