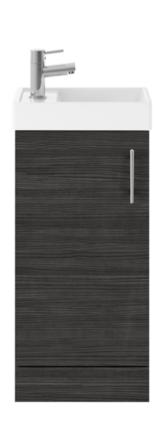

Sales Code: MIN004 Description: 400 Single Door Fs Unit And Basin

| Product Dimensions                   |                      |
|--------------------------------------|----------------------|
| Height (mm):                         | 781                  |
| Width (mm):                          | 400                  |
| Depth (mm):                          | 222                  |
| Nett Weight (kg):                    | 25.5                 |
| Packaging Dimensions                 |                      |
| Height (mm):                         | 800                  |
| Width (mm):                          | 410                  |
| Depth (mm):                          | 235                  |
| Gross Weight (kg):                   | 26                   |
| Packaging Data                       |                      |
| Box Colour:                          | Brown Cardboard Box  |
| Box Qty:                             | 1                    |
| Label Size:                          | 50 x 100             |
| Label Colour:                        | White Label          |
| Label Qty:                           | 2                    |
| Outer Box Dimensions (If Applicable) |                      |
| Height (mm):                         |                      |
| Width (mm):                          |                      |
| Depth (mm):                          |                      |
| Gross Weight (kg):                   |                      |
| Barcode:                             | 5056211800651        |
| <b>Product Details</b>               |                      |
| Country of Origin:                   | United Kingdom       |
| Fitting Instruction:                 | No                   |
| CE Certification:                    | N/A                  |
| FSC Certified Materials:             | Yes                  |
| Colour:                              | Hacienda Black       |
| Construction Method:                 | Cam & Wood Dowel     |
| Construction Type:                   | Rigid                |
| Cabinet Finish:                      | MFC Textured Matt    |
| Fascia Finish:                       | MFC Textured Matt    |
| Cabinet Thickness (mm):              | 18                   |
| Fascia Thickness (mm):               | 18                   |
| Drawer Included:                     | No                   |
| Drawer Type:                         | Not Applicable       |
| No of Shelves:                       | 1                    |
| Hinge Type:                          | 95 Degree Soft Close |
| Hinge Included:                      | Yes                  |
| Adjustable Legs:                     | No, Not Required     |
| Fixings Included:                    | Yes                  |
| Handle Style:                        | Contemporary         |
| Waste Shroud:                        | Not Applicable       |
| Handle Included:                     | Yes                  |