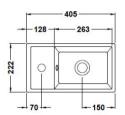

Sales Code: MIN004 Description: 400 Single Door Fs Unit And Basin

| Product Dimensions                   |                      |
|--------------------------------------|----------------------|
| Height (mm):                         | 781                  |
| Width (mm):                          | 400                  |
| Depth (mm):                          | 222                  |
| Nett Weight (kg):                    | 25.5                 |
| Packaging Dimensions                 |                      |
| Height (mm):                         | 800                  |
| Width (mm):                          | 410                  |
| Depth (mm):                          | 235                  |
| Gross Weight (kg):                   | 26                   |
| Packaging Data                       |                      |
| Box Colour:                          | Brown Cardboard Box  |
| Box Qty:                             | 1                    |
| Label Size:                          | 50 x 100             |
| Label Colour:                        | White Label          |
| Label Qty:                           | 2                    |
| Outer Box Dimensions (If Applicable) |                      |
| Height (mm):                         |                      |
| Width (mm):                          |                      |
| Depth (mm):                          |                      |
| Gross Weight (kg):                   |                      |
| Barcode:                             | 5056211800651        |
| <b>Product Details</b>               |                      |
| Country of Origin:                   | United Kingdom       |
| Fitting Instruction:                 | No                   |
| CE Certification:                    | N/A                  |
| FSC Certified Materials:             | Yes                  |
| Colour:                              | Hacienda Black       |
| Construction Method:                 | Cam & Wood Dowel     |
| Construction Type:                   | Rigid                |
| Cabinet Finish:                      | MFC Textured Matt    |
| Fascia Finish:                       | MFC Textured Matt    |
| Cabinet Thickness (mm):              | 18                   |
| Fascia Thickness (mm):               | 18                   |
| Drawer Included:                     | No                   |
| Drawer Type:                         | Not Applicable       |
| No of Shelves:                       | 1                    |
| Hinge Type:                          | 95 Degree Soft Close |
| Hinge Included:                      | Yes                  |
| Adjustable Legs:                     | No, Not Required     |
| Fixings Included:                    | Yes                  |
| Handle Style:                        | Contemporary         |
| Waste Shroud:                        | Not Applicable       |
| Handle Included:                     | Yes                  |