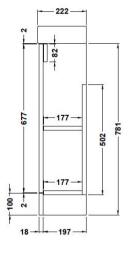

Sales Code: MIN004 Description: 400 Single Door Fs Unit And Basin

| Product Dimensions                   |                      |
|--------------------------------------|----------------------|
| Height (mm):                         | 781                  |
| Width (mm):                          | 400                  |
| Depth (mm):                          | 222                  |
| Nett Weight (kg):                    | 25.5                 |
| Packaging Dimensions                 |                      |
| Height (mm):                         | 800                  |
| Width (mm):                          | 410                  |
| Depth (mm):                          | 235                  |
| Gross Weight (kg):                   | 26                   |
| Packaging Data                       |                      |
| Box Colour:                          | Brown Cardboard Box  |
| Box Qty:                             | 1                    |
| Label Size:                          | 50 x 100             |
| Label Colour:                        | White Label          |
| Label Qty:                           | 2                    |
| Outer Box Dimensions (If Applicable) |                      |
| Height (mm):                         |                      |
| Width (mm):                          |                      |
| Depth (mm):                          |                      |
| Gross Weight (kg):                   |                      |
| Barcode:                             | 5056211800651        |
| <b>Product Details</b>               |                      |
| Country of Origin:                   | United Kingdom       |
| Fitting Instruction:                 | No                   |
| CE Certification:                    | N/A                  |
| FSC Certified Materials:             | Yes                  |
| Colour:                              | Hacienda Black       |
| Construction Method:                 | Cam & Wood Dowel     |
| Construction Type:                   | Rigid                |
| Cabinet Finish:                      | MFC Textured Matt    |
| Fascia Finish:                       | MFC Textured Matt    |
| Cabinet Thickness (mm):              | 18                   |
| Fascia Thickness (mm):               | 18                   |
| Drawer Included:                     | No                   |
| Drawer Type:                         | Not Applicable       |
| No of Shelves:                       | 1                    |
| Hinge Type:                          | 95 Degree Soft Close |
| Hinge Included:                      | Yes                  |
| Adjustable Legs:                     | No, Not Required     |
| Fixings Included:                    | Yes                  |
| Handle Style:                        | Contemporary         |
| Waste Shroud:                        | Not Applicable       |
| Handle Included:                     | Yes                  |