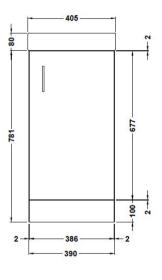

Sales Code: MIN014 **Description:** 400 Single Door Fs Unit And Basin

Waste Shroud: Handle Included:

Handle Type:

| <b>Product Dimensions</b> |                      |
|---------------------------|----------------------|
| Height (mm):              | 781                  |
| Width (mm):               | 400                  |
| Depth (mm):               | 222                  |
| Nett Weight (kg):         | 25.5                 |
| Packaging Dimensions      |                      |
| Height (mm):              | 800                  |
| Width (mm):               | 410                  |
| Depth (mm):               | 235                  |
| Gross Weight (kg):        | 26                   |
| Packaging Data            |                      |
| Box Colour:               | Brown Cardboard Box  |
| Box Qty:                  | 1                    |
| Label Size:               | 50 x 100             |
| Label Colour:             | White Label          |
| Label Qty:                | 2                    |
| Outer Box Dimensions (If  | Applicable)          |
| Height (mm):              | ** /                 |
| Width (mm):               |                      |
| Depth (mm):               |                      |
| Gross Weight (kg):        |                      |
| Barcode:                  | 5056211809395        |
| Product Details           |                      |
| Country of Origin:        | China                |
| Fitting Instruction:      | No                   |
| CE Certification:         | N/A                  |
| FSC Certified Materials:  | Yes                  |
| Colour:                   | Gloss Grey           |
| Construction Method:      | Cam & Wood Dowel     |
| Construction Type:        | Rigid                |
| Cabinet Finish:           | MFC Gloss            |
| Fascia Finish:            | MFC Gloss            |
| Cabinet Thickness (mm):   | 18                   |
| Fascia Thickness (mm):    | 18                   |
| Drawer Included:          | No                   |
| Drawer Type:              | Not Applicable       |
| No of Shelves:            | 1                    |
| Hinge Type:               | 95 Degree Soft Close |
| Hinge Included:           | Yes                  |
| Adjustable Legs:          | No, Not Required     |
| Fixings Included:         | Yes                  |
| Handle Style:             | Contemporary         |
| Waste Shroud:             | Not Applicable       |
|                           |                      |