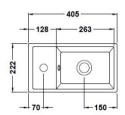

Sales Code: MIN014 **Description:** 400 Single Door Fs Unit And Basin

Waste Shroud: Handle Included:

Handle Type:

| <b>Product Dimensions</b> |                      |
|---------------------------|----------------------|
| Height (mm):              | 781                  |
| Width (mm):               | 400                  |
| Depth (mm):               | 222                  |
| Nett Weight (kg):         | 25.5                 |
| Packaging Dimensions      |                      |
| Height (mm):              | 800                  |
| Width (mm):               | 410                  |
| Depth (mm):               | 235                  |
| Gross Weight (kg):        | 26                   |
| Packaging Data            |                      |
| Box Colour:               | Brown Cardboard Box  |
| Box Qty:                  | 1                    |
| Label Size:               | 50 x 100             |
| Label Colour:             | White Label          |
| Label Qty:                | 2                    |
| Outer Box Dimensions (If  | Applicable)          |
| Height (mm):              | ** /                 |
| Width (mm):               |                      |
| Depth (mm):               |                      |
| Gross Weight (kg):        |                      |
| Barcode:                  | 5056211809395        |
| Product Details           |                      |
| Country of Origin:        | China                |
| Fitting Instruction:      | No                   |
| CE Certification:         | N/A                  |
| FSC Certified Materials:  | Yes                  |
| Colour:                   | Gloss Grey           |
| Construction Method:      | Cam & Wood Dowel     |
| Construction Type:        | Rigid                |
| Cabinet Finish:           | MFC Gloss            |
| Fascia Finish:            | MFC Gloss            |
| Cabinet Thickness (mm):   | 18                   |
| Fascia Thickness (mm):    | 18                   |
| Drawer Included:          | No                   |
| Drawer Type:              | Not Applicable       |
| No of Shelves:            | 1                    |
| Hinge Type:               | 95 Degree Soft Close |
| Hinge Included:           | Yes                  |
| Adjustable Legs:          | No, Not Required     |
| Fixings Included:         | Yes                  |
| Handle Style:             | Contemporary         |
| Waste Shroud:             | Not Applicable       |
|                           |                      |