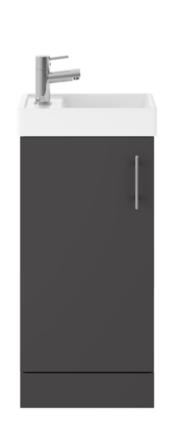

Sales Code: MIN014 **Description:** 400 Single Door Fs Unit And Basin

Waste Shroud: Handle Included:

Handle Type:

| <b>Product Dimensions</b> |                      |
|---------------------------|----------------------|
| Height (mm):              | 781                  |
| Width (mm):               | 400                  |
| Depth (mm):               | 222                  |
| Nett Weight (kg):         | 25.5                 |
| Packaging Dimensions      |                      |
| Height (mm):              | 800                  |
| Width (mm):               | 410                  |
| Depth (mm):               | 235                  |
| Gross Weight (kg):        | 26                   |
| Packaging Data            |                      |
| Box Colour:               | Brown Cardboard Box  |
| Box Qty:                  | 1                    |
| Label Size:               | 50 x 100             |
| Label Colour:             | White Label          |
| Label Qty:                | 2                    |
| Outer Box Dimensions (If  | Applicable)          |
| Height (mm):              | ** /                 |
| Width (mm):               |                      |
| Depth (mm):               |                      |
| Gross Weight (kg):        |                      |
| Barcode:                  | 5056211809395        |
| Product Details           |                      |
| Country of Origin:        | China                |
| Fitting Instruction:      | No                   |
| CE Certification:         | N/A                  |
| FSC Certified Materials:  | Yes                  |
| Colour:                   | Gloss Grey           |
| Construction Method:      | Cam & Wood Dowel     |
| Construction Type:        | Rigid                |
| Cabinet Finish:           | MFC Gloss            |
| Fascia Finish:            | MFC Gloss            |
| Cabinet Thickness (mm):   | 18                   |
| Fascia Thickness (mm):    | 18                   |
| Drawer Included:          | No                   |
| Drawer Type:              | Not Applicable       |
| No of Shelves:            | 1                    |
| Hinge Type:               | 95 Degree Soft Close |
| Hinge Included:           | Yes                  |
| Adjustable Legs:          | No, Not Required     |
| Fixings Included:         | Yes                  |
| Handle Style:             | Contemporary         |
| Waste Shroud:             | Not Applicable       |
|                           |                      |