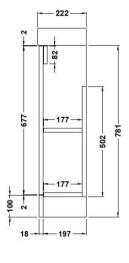

Sales Code: MIN014 **Description:** 400 Single Door Fs Unit And Basin

Waste Shroud: Handle Included:

Handle Type:

| <b>Product Dimensions</b> |                      |
|---------------------------|----------------------|
| Height (mm):              | 781                  |
| Width (mm):               | 400                  |
| Depth (mm):               | 222                  |
| Nett Weight (kg):         | 25.5                 |
| Packaging Dimensions      |                      |
| Height (mm):              | 800                  |
| Width (mm):               | 410                  |
| Depth (mm):               | 235                  |
| Gross Weight (kg):        | 26                   |
| Packaging Data            |                      |
| Box Colour:               | Brown Cardboard Box  |
| Box Qty:                  | 1                    |
| Label Size:               | 50 x 100             |
| Label Colour:             | White Label          |
| Label Qty:                | 2                    |
| Outer Box Dimensions (If  | Applicable)          |
| Height (mm):              | ** /                 |
| Width (mm):               |                      |
| Depth (mm):               |                      |
| Gross Weight (kg):        |                      |
| Barcode:                  | 5056211809395        |
| Product Details           |                      |
| Country of Origin:        | China                |
| Fitting Instruction:      | No                   |
| CE Certification:         | N/A                  |
| FSC Certified Materials:  | Yes                  |
| Colour:                   | Gloss Grey           |
| Construction Method:      | Cam & Wood Dowel     |
| Construction Type:        | Rigid                |
| Cabinet Finish:           | MFC Gloss            |
| Fascia Finish:            | MFC Gloss            |
| Cabinet Thickness (mm):   | 18                   |
| Fascia Thickness (mm):    | 18                   |
| Drawer Included:          | No                   |
| Drawer Type:              | Not Applicable       |
| No of Shelves:            | 1                    |
| Hinge Type:               | 95 Degree Soft Close |
| Hinge Included:           | Yes                  |
| Adjustable Legs:          | No, Not Required     |
| Fixings Included:         | Yes                  |
| Handle Style:             | Contemporary         |
| Waste Shroud:             | Not Applicable       |
|                           |                      |