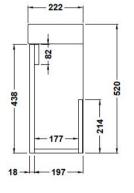

## TECHNICAL DATA SHEET

ROXOR

Sales Code: MIN016

| Product Dimensions       |                              |
|--------------------------|------------------------------|
| Height (mm):             | 440                          |
| Width (mm):              | 400                          |
| Depth (mm):              | 222                          |
| Nett Weight (kg):        | 12.2                         |
| Packaging Dimensions     |                              |
| Height (mm):             | 460                          |
| Width (mm):              | 410                          |
| Depth (mm):              | 235                          |
| Gross Weight (kg):       | 13.2                         |
| Packaging Data           |                              |
| Box Colour:              | Brown Cardboard Box          |
| Box Qty:                 | 1                            |
| Label Size:              | 50 x 100                     |
| Label Colour:            | White Label                  |
| Label Oty:               | 2                            |
| Outer Box Dimensions (If |                              |
| Height (mm):             | -Philippine (                |
| Width (mm):              |                              |
| Depth (mm):              |                              |
| Gross Weight (kg):       |                              |
| Barcode:                 | 5056211849483                |
| Product Details          |                              |
| Country of Origin:       | China                        |
| Fitting Instruction:     | No                           |
| CE Certification:        | N/A                          |
| FSC Certified Materials: | Yes                          |
| Colour:                  | Gloss Grey Mist              |
| Construction Method:     | Cam & Wood Dowel             |
| Construction Type:       | Rigid                        |
| Cabinet Finish:          | MFC Gloss                    |
| Fascia Finish:           | MFC Gloss                    |
| Cabinet Thickness (mm):  | 18                           |
| Fascia Thickness (mm):   | 18                           |
| Drawer Included:         | No                           |
| Drawer Type:             | Not Applicable               |
| No of Shelves:           | 0                            |
| Hinge Type:              | 95 Degree Clip-On Soft Close |
| Hinge Included:          | Yes                          |
| Adjustable Legs:         | No, Not Required             |
| Fixings Included:        | Yes                          |
| Handle Style:            | Contemporary                 |
| Waste Shroud:            | Not Applicable               |
| Handle Included:         | Yes                          |
| Handle Type:             | Bar                          |
|                          |                              |