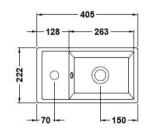

## TECHNICAL DATA SHEET

ROXOR

Sales Code: MIN016

| Product Dimensions       |                              |
|--------------------------|------------------------------|
| Height (mm):             | 440                          |
| Width (mm):              | 400                          |
| Depth (mm):              | 222                          |
| Nett Weight (kg):        | 12.2                         |
| Packaging Dimensions     |                              |
| Height (mm):             | 460                          |
| Width (mm):              | 410                          |
| Depth (mm):              | 235                          |
| Gross Weight (kg):       | 13.2                         |
| Packaging Data           |                              |
| Box Colour:              | Brown Cardboard Box          |
| Box Qty:                 | 1                            |
| Label Size:              | 50 x 100                     |
| Label Colour:            | White Label                  |
| Label Oty:               | 2                            |
| Outer Box Dimensions (If |                              |
| Height (mm):             | -Philippine (                |
| Width (mm):              |                              |
| Depth (mm):              |                              |
| Gross Weight (kg):       |                              |
| Barcode:                 | 5056211849483                |
| Product Details          |                              |
| Country of Origin:       | China                        |
| Fitting Instruction:     | No                           |
| CE Certification:        | N/A                          |
| FSC Certified Materials: | Yes                          |
| Colour:                  | Gloss Grey Mist              |
| Construction Method:     | Cam & Wood Dowel             |
| Construction Type:       | Rigid                        |
| Cabinet Finish:          | MFC Gloss                    |
| Fascia Finish:           | MFC Gloss                    |
| Cabinet Thickness (mm):  | 18                           |
| Fascia Thickness (mm):   | 18                           |
| Drawer Included:         | No                           |
| Drawer Type:             | Not Applicable               |
| No of Shelves:           | 0                            |
| Hinge Type:              | 95 Degree Clip-On Soft Close |
| Hinge Included:          | Yes                          |
| Adjustable Legs:         | No, Not Required             |
| Fixings Included:        | Yes                          |
| Handle Style:            | Contemporary                 |
| Waste Shroud:            | Not Applicable               |
| Handle Included:         | Yes                          |
| Handle Type:             | Bar                          |
|                          |                              |