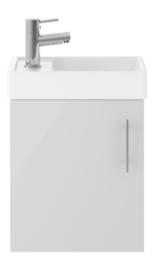

## TECHNICAL DATA SHEET

ROXOR

Sales Code: MIN016

| Product Dimensions       |                              |
|--------------------------|------------------------------|
| Height (mm):             | 440                          |
| Width (mm):              | 400                          |
| Depth (mm):              | 222                          |
| Nett Weight (kg):        | 12.2                         |
| Packaging Dimensions     |                              |
| Height (mm):             | 460                          |
| Width (mm):              | 410                          |
| Depth (mm):              | 235                          |
| Gross Weight (kg):       | 13.2                         |
| Packaging Data           |                              |
| Box Colour:              | Brown Cardboard Box          |
| Box Qty:                 | 1                            |
| Label Size:              | 50 x 100                     |
| Label Colour:            | White Label                  |
| Label Oty:               | 2                            |
| Outer Box Dimensions (If |                              |
| Height (mm):             | -Philippine (                |
| Width (mm):              |                              |
| Depth (mm):              |                              |
| Gross Weight (kg):       |                              |
| Barcode:                 | 5056211849483                |
| Product Details          |                              |
| Country of Origin:       | China                        |
| Fitting Instruction:     | No                           |
| CE Certification:        | N/A                          |
| FSC Certified Materials: | Yes                          |
| Colour:                  | Gloss Grey Mist              |
| Construction Method:     | Cam & Wood Dowel             |
| Construction Type:       | Rigid                        |
| Cabinet Finish:          | MFC Gloss                    |
| Fascia Finish:           | MFC Gloss                    |
| Cabinet Thickness (mm):  | 18                           |
| Fascia Thickness (mm):   | 18                           |
| Drawer Included:         | No                           |
| Drawer Type:             | Not Applicable               |
| No of Shelves:           | 0                            |
| Hinge Type:              | 95 Degree Clip-On Soft Close |
| Hinge Included:          | Yes                          |
| Adjustable Legs:         | No, Not Required             |
| Fixings Included:        | Yes                          |
| Handle Style:            | Contemporary                 |
| Waste Shroud:            | Not Applicable               |
| Handle Included:         | Yes                          |
| Handle Type:             | Bar                          |
|                          |                              |