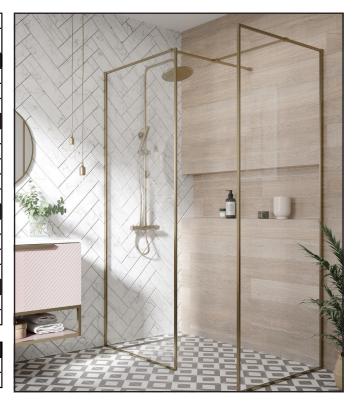

## MINOS Framed Showerwall **Brushed Brass**

Product Code: MINFRAME1000BB

Dawn is a brand and trading name owned by One of One Ltd. Whilst we endeavour to ensure that the product information is accurate we accept no liability for any information given. All images are for illustration purposes only. Product images and specification are subject to change. Measurement are in pillimeters and recognical. are in millimetres and are nominal.

| General Information   |               |
|-----------------------|---------------|
| Construction Material | Aluminium     |
| Colour / Finish       | Brushed Brass |

10MM TOUGHGLASS

SEAMLESS DESIGN LIFETIME GUARANTEE TRIDENT GUARD