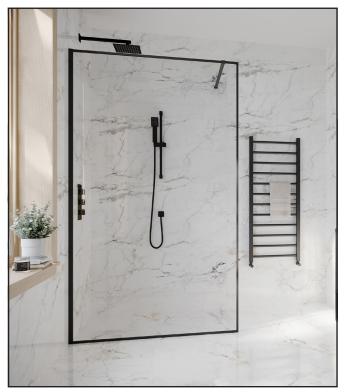

## MINOS Framed Showerwall Black

Dawn is a brand and trading name owned by One of One Ltd. Whilst we endeavour to ensure that the product information is accurate we accept no liability for any information given. All images are for illustration purposes only. Product images and specification are subject to change. Measurement are in pillimeters and recognical. are in millimetres and are nominal.

| General Information   |           |
|-----------------------|-----------|
| Construction Material | Aluminium |
| Colour / Finish       | Black     |

10MM TOUGHGLASS

SEAMLESS DESIGN LIFETIME GUARANTEE TRIDENT GUARD