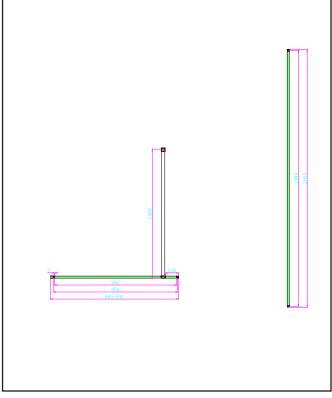

Product Code: MINPAN1000NP

0330 124 6603 sales@1of1bathrooms.co.uk

www.dawnshowering.com

| Product Name                | MINPAN1000NP                          |
|-----------------------------|---------------------------------------|
| Product Description         | 10mm Shower Wall without Wall Profile |
| Product Transportation      |                                       |
| Barcode                     | 5060766128320                         |
| Country of origin           | СН                                    |
| Commodity code              | 7610100000                            |
| Product Measurements        |                                       |
| Product Weight (KG)         | 49                                    |
| Product Width (mm)          | 1000                                  |
| Product Height (mm)         | 2000                                  |
| Product Depth (mm)          | 10                                    |
| Product Length (mm)         |                                       |
| Primary Packed Measurements |                                       |
| Packaged Weight (KG)        | 53                                    |
| Packed Length (mm)          | 2080                                  |
| Packed Width (mm)           | 1040                                  |
| Packed Height (mm)          | 50                                    |
| Packaging Weights           |                                       |
| Card (kg)                   | 2.95                                  |
| Plastic (kg)                | 0.43                                  |

## LIFETIME GUARANTEE

We are confident in our products and we want our customer to be, we proudly give a lifetime guarantee on our taps and showers, further details can be found on our website

Dimensions (measurements in mm)