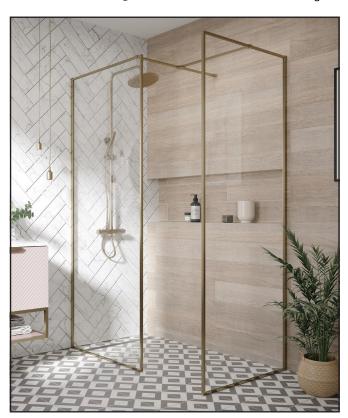

## MINOS Shower Wall without Profile

Dawn is a brand and trading name owned by One of One Ltd. Whilst we endeavour to ensure that the product information is accurate we accept no liability for any information given. All images are for illustration purposes only. Product images and specification are subject to change. Measurement are in millimetres and are nominal.

| General Information        |               |
|----------------------------|---------------|
| Construction Material      | Glass         |
| Colour / Finish            | Glass         |
| Enclosure Attributes       |               |
| Adjustment                 | 970-990       |
| Trident Guard (easy clean) | YES           |
| Door Type                  | Walk-In Panel |
| Glass Type                 | Clear         |
| Radius                     | N/a           |
| Entry Width                | N/a           |
| Door in swing (°)          | N/a           |
| Door Out Swing (°)         | N/a           |
| Enclosure Shape            | Rectangle     |
| Glass Thickness (mm)       | 10            |
| Profile Finish / Colour    | Chrome        |
| Profile Material           | Aluminum      |