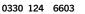

| General Information        |               |
|----------------------------|---------------|
| Construction Material      | Glass         |
| Colour / Finish            | Glass         |
| Enclosure Attributes       |               |
| Adjustment                 | 1070-1090     |
| Trident Guard (easy clean) | YES           |
| Door Type                  | Walk-In Panel |
| Glass Type                 | Clear         |
| Radius                     | N/a           |
| Entry Width                | N/a           |
| Door in swing (°)          | N/a           |
| Door Out Swing (°)         | N/a           |
| Enclosure Shape            | Rectangle     |
| Glass Thickness (mm)       | 10            |
| Profile Finish / Colour    | Chrome        |
| Profile Material           | Aluminum      |