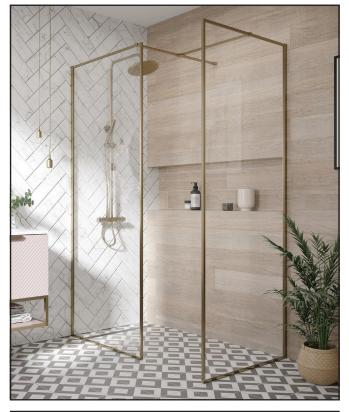

| Product Name                | MINPAN1100NP                          |
|-----------------------------|---------------------------------------|
| Product Description         | 10mm Shower Wall without Wall Profile |
|                             |                                       |
| Product Transportation      |                                       |
| Barcode                     | 5060766128337                         |
| Country of origin           | СН                                    |
| Commodity code              | 7610100000                            |
| Product Measurements        |                                       |
| Product Weight (KG)         | 54                                    |
| Product Width (mm)          | 1100                                  |
| Product Height (mm)         | 2000                                  |
| Product Depth (mm)          | 10                                    |
| Product Length (mm)         |                                       |
| Primary Packed Measurements |                                       |
| Packaged Weight (KG)        | 58                                    |
| Packed Length (mm)          | 2080                                  |
| Packed Width (mm)           | 1140                                  |
| Packed Height (mm)          | 50                                    |
| Packaging Weights           |                                       |
| Card (kg)                   | 3                                     |
| Plastic (kg)                | 0.43                                  |

sales@1of1bathrooms.co.uk

www.dawnshowering.com

Dimensions (measurements in mm)