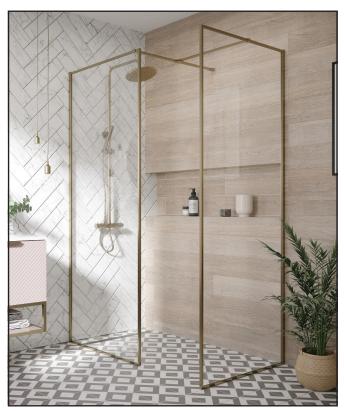

## MINOS Shower Wall without Profile

Dawn is a brand and trading name owned by One of One Ltd. Whilst we endeavour to ensure that the product information is accurate we accept no liability for any information given. All images are for illustration purposes only. Product images and specification are subject to change. Measurement are in millimetres and are nominal.

| General Information        |               |
|----------------------------|---------------|
| Construction Material      | Glass         |
| Colour / Finish            | Glass         |
| Enclosure Attributes       |               |
| Adjustment                 | 1170-1190     |
| Trident Guard (easy clean) | YES           |
| Door Type                  | Walk-In Panel |
| Glass Type                 | Clear         |
| Radius                     | N/a           |
| Entry Width                | N/a           |
| Door in swing (°)          | N/a           |
| Door Out Swing (°)         | N/a           |
| Enclosure Shape            | Rectangle     |
| Glass Thickness (mm)       | 10            |
| Profile Finish / Colour    | Chrome        |
| Profile Material           | Aluminum      |