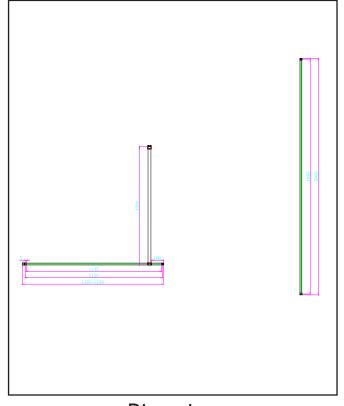

Product Code: MINPAN1200NP

0330 124 6603 sales@

sales@1of1bathrooms.co.uk

www.dawnshowering.com

| Product Name                | MINPAN1200NP                          |
|-----------------------------|---------------------------------------|
| Product Description         | 10mm Shower Wall without Wall Profile |
| Product Transportation      |                                       |
| Barcode                     | 5060766128344                         |
| Country of origin           | СН                                    |
| Commodity code              | 7610100000                            |
| Product Measurements        |                                       |
| Product Weight (KG)         | 60                                    |
| Product Width (mm)          | 1200                                  |
| Product Height (mm)         | 2000                                  |
| Product Depth (mm)          | 10                                    |
| Product Length (mm)         |                                       |
| Primary Packed Measurements |                                       |
| Packaged Weight (KG)        | 64                                    |
| Packed Length (mm)          | 2080                                  |
| Packed Width (mm)           | 1240                                  |
| Packed Height (mm)          | 50                                    |
| Packaging Weights           |                                       |
| Card (kg)                   | 3.1                                   |
| Plastic (kg)                | 0.45                                  |
|                             |                                       |

## LIFETIME GUARANTEE

We are confident in our products and we want our customer to be, we proudly give a lifetime guarantee on our taps and showers, further details can be found on our website

Dimensions (measurements in mm)