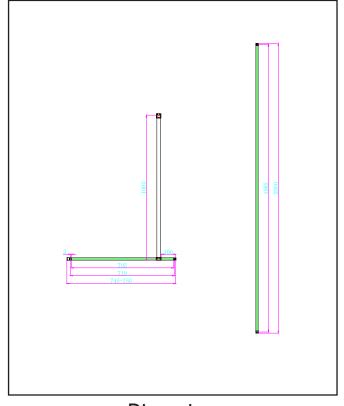

## LIFETIME GUARANTEE

We are confident in our products and we want our customer to be, we proudly give a lifetime guarantee on our taps and showers, further details can be found on our website

Dimensions (measurements in mm)

Product Code: MINPAN760NP

0330 124 6603 sales@1of1bathrooms.co.uk

www.dawnshowering.com

| Product Name                | MINPAN760NP                           |
|-----------------------------|---------------------------------------|
| Product Description         | 10mm Shower Wall without Wall Profile |
| Product Transportation      |                                       |
| Barcode                     | 5060991200037                         |
| Country of origin           | СН                                    |
| Commodity code              | 7610100000                            |
| Product Measurements        |                                       |
| Product Weight (KG)         | 36                                    |
| Product Width (mm)          | 760                                   |
| Product Height (mm)         | 2000                                  |
| Product Depth (mm)          | 10                                    |
| Product Length (mm)         |                                       |
| Primary Packed Measurements |                                       |
| Packaged Weight (KG)        | 40                                    |
| Packed Length (mm)          | 2080                                  |
| Packed Width (mm)           | 800                                   |
| Packed Height (mm)          | 50                                    |
| Packaging Weights           |                                       |
| Card (kg)                   | 2.8                                   |
| Plastic (kg)                | 0.4                                   |
|                             |                                       |

| Committee                  |               |
|----------------------------|---------------|
| General Information        | _             |
| Construction Material      | Glass         |
| Colour / Finish            | Glass         |
| Enclosure Attributes       |               |
| Adjustment                 | 730-750       |
| Trident Guard (easy clean) | YES           |
| Door Type                  | Walk-In Panel |
| Glass Type                 | Clear         |
| Radius                     | N/a           |
| Entry Width                | N/a           |
| Door in swing (°)          | N/a           |
| Door Out Swing (°)         | N/a           |
| Enclosure Shape            | Rectangle     |
| Glass Thickness (mm)       | 10            |
| Profile Finish / Colour    | Chrome        |
| Profile Material           | Aluminum      |