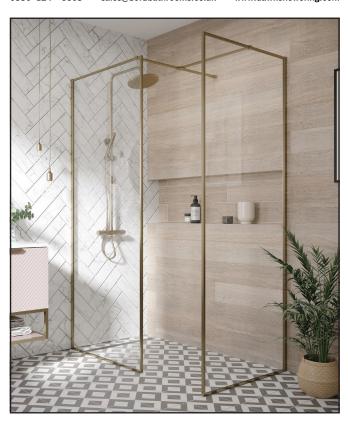

## MINOS Shower Wall without Profile

Dawn is a brand and trading name owned by One of One Ltd. Whilst we endeavour to ensure that the product information is accurate we accept no liability for any information given. All images are for illustration purposes only. Product images and specification are subject to change. Measurement are in millimetres and are nominal.

| General Information        |               |
|----------------------------|---------------|
| Construction Material      | Glass         |
| Colour / Finish            | Glass         |
| Enclosure Attributes       |               |
| Adjustment                 | 770-790       |
| Trident Guard (easy clean) | YES           |
| Door Type                  | Walk-In Panel |
| Glass Type                 | Clear         |
| Radius                     | N/a           |
| Entry Width                | N/a           |
| Door in swing (°)          | N/a           |
| Door Out Swing (°)         | N/a           |
| Enclosure Shape            | Rectangle     |
| Glass Thickness (mm)       | 10            |
| Profile Finish / Colour    | Chrome        |
| Profile Material           | Aluminum      |