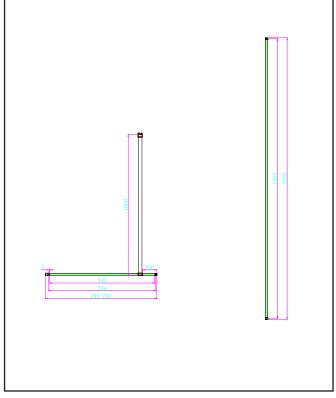

Product Code: MINPAN800NP

0330 124 6603 sales@1of1bathrooms.co.uk www.dawnshowering.com

| Product Name                | MINPAN800NP                           |  |
|-----------------------------|---------------------------------------|--|
| Product Description         | 10mm Shower Wall without Wall Profile |  |
| Product Transportation      |                                       |  |
| Barcode                     | 5060964931753                         |  |
| Country of origin           | СН                                    |  |
| Commodity code              | 7610100000                            |  |
| Product Measurements        |                                       |  |
| Product Weight (KG)         | 38                                    |  |
| Product Width (mm)          | 800                                   |  |
| Product Height (mm)         | 2000                                  |  |
| Product Depth (mm)          | 10                                    |  |
| Product Length (mm)         |                                       |  |
| Primary Packed Measurements |                                       |  |
| Packaged Weight (KG)        | 42                                    |  |
| Packed Length (mm)          | 2080                                  |  |
| Packed Width (mm)           | 840                                   |  |
| Packed Height (mm)          | 50                                    |  |
| Packaging Weights           |                                       |  |
| Card (kg)                   | 2.8                                   |  |
| Plastic (kg)                | 0.4                                   |  |

## LIFETIME GUARANTEE

We are confident in our products and we want our customer to be, we proudly give a lifetime guarantee on our taps and showers, further details can be found on our website

Dimensions (measurements in mm)