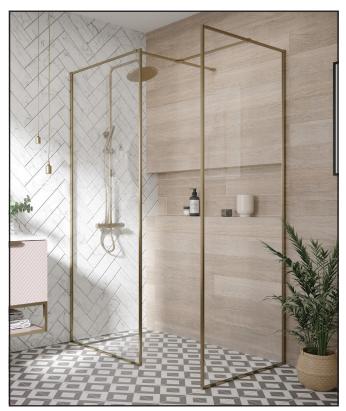

## MINOS Shower Wall without Profile

Dawn is a brand and trading name owned by One of One Ltd. Whilst we endeavour to ensure that the product information is accurate we accept no liability for any information given. All images are for illustration purposes only. Product images and specification are subject to change. Measurement are in millimetres and are nominal.

| General Information        |               |
|----------------------------|---------------|
| Construction Material      | Glass         |
| Colour / Finish            | Glass         |
| Enclosure Attributes       |               |
| Adjustment                 | 870-890       |
| Trident Guard (easy clean) | YES           |
| Door Type                  | Walk-In Panel |
| Glass Type                 | Clear         |
| Radius                     | N/a           |
| Entry Width                | N/a           |
| Door in swing (°)          | N/a           |
| Door Out Swing (°)         | N/a           |
| Enclosure Shape            | Rectangle     |
| Glass Thickness (mm)       | 10            |
| Profile Finish / Colour    | Chrome        |
| Profile Material           | Aluminum      |