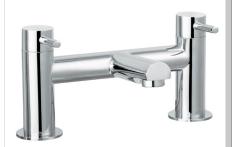

## MIO BF C

# MIOS Tap Range Mios Bath Filler Chrome Chrome

| Specification                     |                                   |  |  |  |
|-----------------------------------|-----------------------------------|--|--|--|
| Product Type:                     | Bathroom Taps                     |  |  |  |
| Main Construction Material:       | Brass                             |  |  |  |
| Mount Type:                       | Deck Mounted                      |  |  |  |
| Handle Type:                      | Lever Handles                     |  |  |  |
| Connection Inlet:                 | G 3/4" BSP                        |  |  |  |
| Connection Outlet:                | Housed M24 Flow Straightener      |  |  |  |
| Number of Tap Holes:              | 2                                 |  |  |  |
| Valve/Cartridge Type:             | Ceramic Disc Valves               |  |  |  |
| Plumbing System Requirements:     | Suitable for all plumbing systems |  |  |  |
| Minimum Dynamic Pressure (bar):   | 0.2 bar                           |  |  |  |
| Maximum Dynamic Pressure (bar):   | 5.0 bar                           |  |  |  |
| Maximum Hot Water Temperature °C: | 60°C                              |  |  |  |
| Maximum Static Pressure (bar):    | 10 bar                            |  |  |  |
| Flow Type:                        | Single                            |  |  |  |
| Isolation Included:               | No                                |  |  |  |

#### Features:

- Long life 1/4 turn ceramic disc valves for added durability and smooth control.
- Robust metal fixing nut to secure the tap in place reducing the risk of loosening over time.
- A hard-wearing, flawless, scratch resistant chrome finish that lasts for years. Salt spray tested to ensure added durability.
- 5 year parts and 1 year labour guarantee for peace of mind.
- Co-ordinating Bathroom taps available.