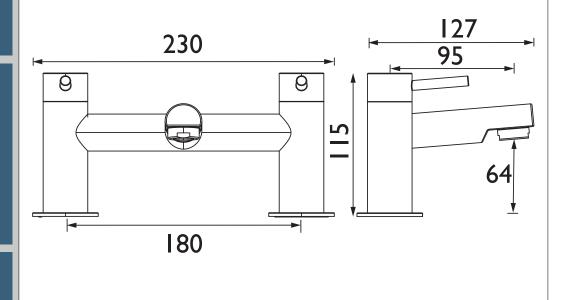

## Dimensions (measurements in mm)

| Flow Rates (I/min)    |      |      |      |      |      |      |  |  |
|-----------------------|------|------|------|------|------|------|--|--|
| System Pressure (bar) | 0.2  | 0.5  | 1    | 2    | 3    | 5    |  |  |
| MIO BF C (mixed)      | 17.5 | 28.5 | 39.9 | 57.5 | 70.4 | 90.9 |  |  |