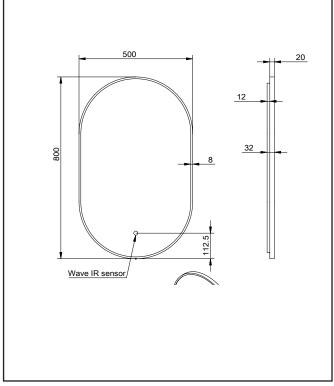

| Product Name                | MIRROR012                                 |
|-----------------------------|-------------------------------------------|
| Product Decription          | Tablet Mirror Brushed Brass Frame 500x800 |
| Product Transportation      |                                           |
| Barcode                     | 5060964936161                             |
| Contry of origin            | СН                                        |
| Comodity code               | 7009920000                                |
| Product Mesurements         |                                           |
| Product Weight (KG)         | XXX                                       |
| Product Width (mm)          | 500                                       |
| Product Height (mm)         | 800                                       |
| Product Depth (mm)          | 32                                        |
| Product Length (mm)         | 0                                         |
| Primary Packed Measurements |                                           |
| Packaged Weight             | XXX                                       |
| Packed Length               | XXX                                       |
| Packed Width                | XXX                                       |
| Packed Height               | XXX                                       |

#### LIFETIME GUARANTEE

We are confident in our products and we want our customer to be, we proudly give a lifetime guarantee on our taps and showers, further details can be found on our website

Dimensions (measurements in mm)