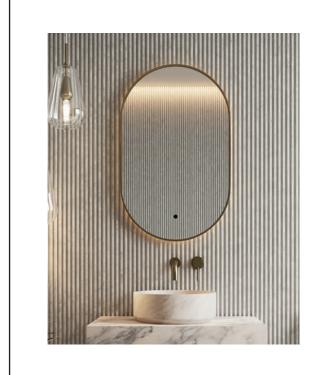

# Tablet Mirror Brushed Brass Frame 500x800

Product Code: MIRROR012

| General Information   |                                          |
|-----------------------|------------------------------------------|
| Construction Material | Aluminum / Mirror Glass / PMMA (plastic) |
| Installation type     | Wall Mounted                             |
| Colour / Finish       | Brushed Brass/Mirror                     |
| Mirror Attributes     |                                          |
| Bulb Watts            | 30.8                                     |
| Bulb Type             | LED                                      |
| Voltage               | 230                                      |
| Switch Type           | INFRARED                                 |
| Shaving Socket        | NO                                       |
| Demister              | YES                                      |
| Clock                 | NO                                       |
| Hang Type             | LANSCAPE/PORTRAIT                        |
| Light Colour          | COOL/WARM WHITE                          |
| Lumens                | 2100                                     |
| Light Tempurature     | 2700/6500K                               |
| Dimmable              | YES                                      |
| Energy Rating         | F                                        |
| Internal Shelves      | NO                                       |
| Down Light            | NO                                       |
| Bluetooth Speaker     | NO                                       |
| IP Rating             | IP44                                     |