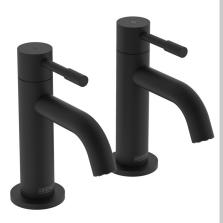

## MILA Tap Range Mila Basin Pillar Taps Black

| Specification                     |                                    |  |  |  |  |
|-----------------------------------|------------------------------------|--|--|--|--|
| Product Type:                     | Bathroom Taps                      |  |  |  |  |
| Main Construction Material:       | Brass                              |  |  |  |  |
| Mount Type:                       | Deck                               |  |  |  |  |
| Handle Type:                      | Lever                              |  |  |  |  |
| Connection Inlet:                 | G 1/2"                             |  |  |  |  |
| Connection Outlet:                | Flow Straightener                  |  |  |  |  |
| Number of Tap Holes:              | 2                                  |  |  |  |  |
| Valve/Cartridge Type:             | 1/2" Ceramic Disc Valve - 1/4 Turn |  |  |  |  |
| Plumbing System Requirements:     | Suitable for all plumbing systems  |  |  |  |  |
| Minimum Dynamic Pressure (bar):   | 0.2 bar                            |  |  |  |  |
| Maximum Dynamic Pressure (bar):   | 5.0 bar                            |  |  |  |  |
| Maximum Hot Water Temperature °C: | 60°C                               |  |  |  |  |
| Maximum Static Pressure (bar):    | 10 bar                             |  |  |  |  |
| Isolation Included:               | No                                 |  |  |  |  |

## Features:

- You really can count on Bristan taps as they are designed, engineered and tested to last with our precise glide and secure fix components plus a modern black finish, all under a 10 Year guarantee for peace of mind
- A black finish that will make a statement in any bathroom
- Long life and easy to use 1/4 turn ceramic disc valves
- Supplied with metal fixing nuts for added durability and to secure your tap in place
- Easy-to-use lever handles