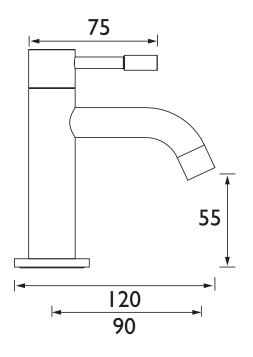

|  |  |  |  |
| Maximum Static Pressure (bar):    | 10 bar                             |  |  |  |  |
| Isolation Included:               | No                                 |  |  |  |  |

Dimensions (measurements in mm)

## Features:

- You really can count on Bristan taps as they are designed, engineered and tested to last with our precise glide and secure fix components plus a modern black finish, all under a 10 Year guarantee for peace of mind
- A black finish that will make a statement in any bathroom
- Long life and easy to use 1/4 turn ceramic disc valves
- Supplied with metal fixing nuts for added durability and to secure your tap in place
- Easy-to-use lever handles

## **Product Certifications:**





For more products, visit our website: http://www.bristan.com







| Flow Rates (I/min)    |     |      |      |      |      |      |  |  |
|-----------------------|-----|------|------|------|------|------|--|--|
| System Pressure (bar) | 0.2 | 0.5  | 1    | 2    | 3    | 5    |  |  |
| MI 1/2 BLK (Cold)     | 9.6 | 14.8 | 21.0 | 29.8 | 36.3 | 47.0 |  |  |
| MI 1/2 BLK (Hot)      | 9.8 | 15.2 | 21.8 | 31.0 | 38.1 | 49.0 |  |  |

## TECHNICAL DATA SHEET