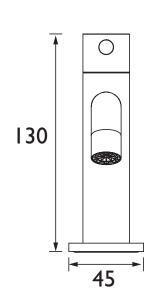

|  |  |  |  |
| Maximum Static Pressure (bar):    | 10 bar                             |  |  |  |  |
| Isolation Included:               | No                                 |  |  |  |  |

Dimensions (measurements in mm)

## Features:

- You really can count on Bristan taps as they are designed, engineered and tested to last with our precise glide and secure fix components plus a modern black finish, all under a 10 Year guarantee for peace of mind
- A black finish that will make a statement in any bathroom
- Long life and easy to use 1/4 turn ceramic disc valves
- Supplied with metal fixing nuts for added durability and to secure your tap in place
- Easy-to-use lever handles

## **Product Certifications:**





For more products, visit our website: http://www.bristan.com







| Flow Rates (I/min)    |     |      |      |      |      |      |  |  |
|-----------------------|-----|------|------|------|------|------|--|--|
| System Pressure (bar) | 0.2 | 0.5  | 1    | 2    | 3    | 5    |  |  |
| MI 1/2 BLK (Cold)     | 9.6 | 14.8 | 21.0 | 29.8 | 36.3 | 47.0 |  |  |
| MI 1/2 BLK (Hot)      | 9.8 | 15.2 | 21.8 | 31.0 | 38.1 | 49.0 |  |  |

## TECHNICAL DATA SHEET