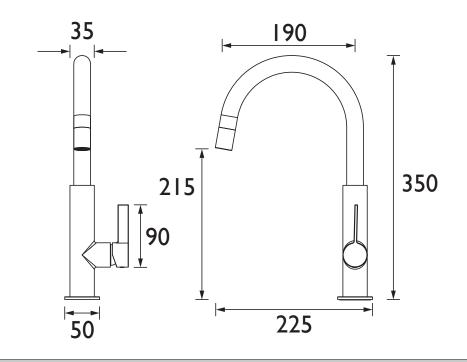

#### Dimensions (measurements in mm)

| Flow Rates (I/min)    |     |      |      |      |
|-----------------------|-----|------|------|------|
| System Pressure (bar) | 1   | 2    | 3    | 5    |
| MLB SNK BLK (mixed)   | 7.4 | 10.5 | 12.9 | 16.7 |