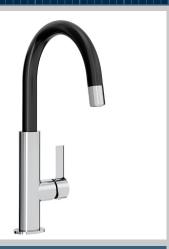

# MELBA Tap Range Melba Sink Mixer Black

#### Features:

- Long life and easy to use 1/4 turn ceramic disc valves
- Metal fixing nut for added durability
- Minimum working pressure of 1.0 bar
- Flexible tails included
- Chrome plated to BS EN 248