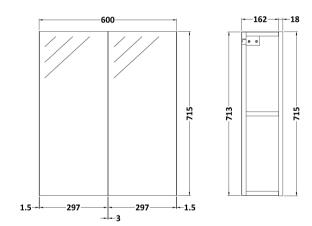

ROXOR

Sales Code: MOC323

**Description:** 600 Mirror Unit 50/50

| Product Dimensions                        |                                        |
|-------------------------------------------|----------------------------------------|
| Height (mm):                              | 715                                    |
| Width (mm):                               | 600                                    |
| Depth (mm):                               | 182                                    |
| Nett Weight (kg):                         | 21                                     |
| Packaging Dimensions                      |                                        |
| Height (mm):                              | 735                                    |
| Width (mm):                               | 620                                    |
| Depth (mm):                               | 202                                    |
| Gross Weight (kg):                        | 21                                     |
| Packaging Data                            |                                        |
| Box Colour:                               | Brown Cardboard Box                    |
| Box Qty:                                  | 1                                      |
| Label Size:                               | 100 x 50                               |
| Label Colour:                             | White Label                            |
| Label Qty:                                | 2                                      |
| Outer Box Dimensions (If A                |                                        |
| Height (mm):                              | ppnease)                               |
| Width (mm):                               |                                        |
| Depth (mm):                               |                                        |
| Gross Weight (kg):                        |                                        |
| Barcode:                                  | 5055275870044                          |
| Product Details                           | 5055215010044                          |
|                                           | China                                  |
| Country of Origin:                        | No                                     |
| Fitting Instruction:<br>CE Certification: |                                        |
| FSC Certified Materials:                  | Yes                                    |
|                                           | Yes                                    |
| Colour:                                   | Gloss Grey                             |
| Construction Method:                      | Cam & Wood Dowel                       |
| Construction Type:                        | Rigid                                  |
| Cabinet Finish:<br>Fascia Finish:         | MFC Painted Gloss<br>MFC Painted Gloss |
|                                           |                                        |
| Cabinet Thickness (mm):                   | 16                                     |
| Fascia Thickness (mm):                    | 18                                     |
| Drawer Included:                          | No                                     |
| Drawer Type:                              | Not Applicable                         |
| No of Shelves:                            | 1<br>05 Degree Clip On Soft Close      |
| Hinge Type:                               | 95 Degree Clip-On Soft Close           |
| Hinge Included:                           | Yes                                    |
| Adjustable Legs:                          | No                                     |
| Fixings Included:                         | Yes                                    |
| Handle Style:                             | Not Applicable                         |
| Waste Shroud:                             | No                                     |
| Handle Included:                          | No                                     |
| Handle Type:                              | Handless                               |