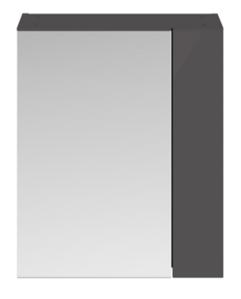

Sales Code: MOC324 **Description:** 600 Mirror Unit 75/25

| Product Dimensions               |                              |
|----------------------------------|------------------------------|
| Height (mm):                     | 715                          |
| Width (mm):                      | 600                          |
| Depth (mm):                      | 182                          |
| Nett Weight (kg):                | 20                           |
| Packaging Dimensions             |                              |
| Height (mm):                     | 735                          |
| Width (mm):                      | 620                          |
| Depth (mm):                      | 202                          |
| Gross Weight (kg):               | 20                           |
| Packaging Data                   |                              |
| Box Colour:                      | Brown Cardboard Box          |
| Box Qty:                         | 1                            |
| Label Size:                      | 100 x 50                     |
| Label Colour:                    | White Label                  |
| Label Qty:                       | 2                            |
| Outer Box Dimensions (If A       | Applicable)                  |
| Height (mm):                     | PF                           |
| Width (mm):                      |                              |
| Depth (mm):                      |                              |
| Gross Weight (kg):               |                              |
| Barcode:                         | 5055275870051                |
| Product Details                  |                              |
| Country of Origin:               | China                        |
| Fitting Instruction:             | No                           |
| CE Certification:                | Yes                          |
| FSC Certified Materials:         | Yes                          |
| Colour:                          | Gloss Grey                   |
| Construction Method:             | Cam & Wood Dowel             |
| Construction Type:               | Rigid                        |
| Cabinet Finish:                  | MFC Painted Gloss            |
| Fascia Finish:                   | MFC Painted Gloss            |
| Cabinet Thickness (mm):          | 16                           |
| Fascia Thickness (mm):           | 18                           |
| Drawer Included:                 | No                           |
| Drawer Type:                     | Not Applicable               |
| No of Shelves:                   | 1                            |
| Hinge Type:                      | 95 Degree Clip-On Soft Close |
| Hinge Included:                  | Yes                          |
| Adjustable Legs:                 | No                           |
| Fixings Included:                | Yes                          |
| Handle Style:                    | Not Applicable               |
| Waste Shroud:                    | No                           |
|                                  |                              |
| Handle Included:<br>Handle Type: | No<br>Handless               |