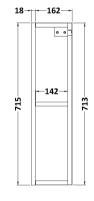

Sales Code: MOC324 **Description:** 600 Mirror Unit 75/25

| Product Dimensions               |                              |
|----------------------------------|------------------------------|
| Height (mm):                     | 715                          |
| Width (mm):                      | 600                          |
| Depth (mm):                      | 182                          |
| Nett Weight (kg):                | 20                           |
| Packaging Dimensions             |                              |
| Height (mm):                     | 735                          |
| Width (mm):                      | 620                          |
| Depth (mm):                      | 202                          |
| Gross Weight (kg):               | 20                           |
| Packaging Data                   |                              |
| Box Colour:                      | Brown Cardboard Box          |
| Box Qty:                         | 1                            |
| Label Size:                      | 100 x 50                     |
| Label Colour:                    | White Label                  |
| Label Qty:                       | 2                            |
| Outer Box Dimensions (If A       | Applicable)                  |
| Height (mm):                     | PF                           |
| Width (mm):                      |                              |
| Depth (mm):                      |                              |
| Gross Weight (kg):               |                              |
| Barcode:                         | 5055275870051                |
| Product Details                  |                              |
| Country of Origin:               | China                        |
| Fitting Instruction:             | No                           |
| CE Certification:                | Yes                          |
| FSC Certified Materials:         | Yes                          |
| Colour:                          | Gloss Grey                   |
| Construction Method:             | Cam & Wood Dowel             |
| Construction Type:               | Rigid                        |
| Cabinet Finish:                  | MFC Painted Gloss            |
| Fascia Finish:                   | MFC Painted Gloss            |
| Cabinet Thickness (mm):          | 16                           |
| Fascia Thickness (mm):           | 18                           |
| Drawer Included:                 | No                           |
| Drawer Type:                     | Not Applicable               |
| No of Shelves:                   | 1                            |
| Hinge Type:                      | 95 Degree Clip-On Soft Close |
| Hinge Included:                  | Yes                          |
| Adjustable Legs:                 | No                           |
| Fixings Included:                | Yes                          |
| Handle Style:                    | Not Applicable               |
| Waste Shroud:                    | No                           |
|                                  |                              |
| Handle Included:<br>Handle Type: | No<br>Handless               |