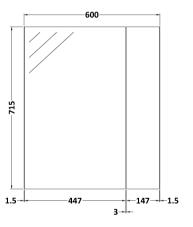

Sales Code: MOC324 **Description:** 600 Mirror Unit 75/25

| Product Dimensions               |                              |
|----------------------------------|------------------------------|
| Height (mm):                     | 715                          |
| Width (mm):                      | 600                          |
| Depth (mm):                      | 182                          |
| Nett Weight (kg):                | 20                           |
| Packaging Dimensions             |                              |
| Height (mm):                     | 735                          |
| Width (mm):                      | 620                          |
| Depth (mm):                      | 202                          |
| Gross Weight (kg):               | 20                           |
| Packaging Data                   |                              |
| Box Colour:                      | Brown Cardboard Box          |
| Box Qty:                         | 1                            |
| Label Size:                      | 100 x 50                     |
| Label Colour:                    | White Label                  |
| Label Qty:                       | 2                            |
| Outer Box Dimensions (If A       | Applicable)                  |
| Height (mm):                     | PF                           |
| Width (mm):                      |                              |
| Depth (mm):                      |                              |
| Gross Weight (kg):               |                              |
| Barcode:                         | 5055275870051                |
| Product Details                  |                              |
| Country of Origin:               | China                        |
| Fitting Instruction:             | No                           |
| CE Certification:                | Yes                          |
| FSC Certified Materials:         | Yes                          |
| Colour:                          | Gloss Grey                   |
| Construction Method:             | Cam & Wood Dowel             |
| Construction Type:               | Rigid                        |
| Cabinet Finish:                  | MFC Painted Gloss            |
| Fascia Finish:                   | MFC Painted Gloss            |
| Cabinet Thickness (mm):          | 16                           |
| Fascia Thickness (mm):           | 18                           |
| Drawer Included:                 | No                           |
| Drawer Type:                     | Not Applicable               |
| No of Shelves:                   | 1                            |
| Hinge Type:                      | 95 Degree Clip-On Soft Close |
| Hinge Included:                  | Yes                          |
| Adjustable Legs:                 | No                           |
| Fixings Included:                | Yes                          |
| Handle Style:                    | Not Applicable               |
| Waste Shroud:                    | No                           |
|                                  |                              |
| Handle Included:<br>Handle Type: | No<br>Handless               |