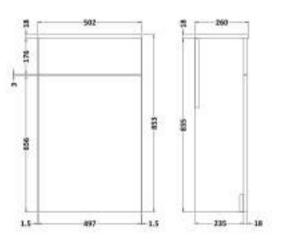

Sales Code: MOC342 Description: 500 W.C. Unit

| <b>Product Dimensions</b> |                     |  |
|---------------------------|---------------------|--|
| Height (mm):              | 853                 |  |
| Width (mm):               | 500                 |  |
| Depth (mm):               | 235                 |  |
| Nett Weight (kg):         | 11                  |  |
| Packaging Dimensions      |                     |  |
| Height (mm):              | 875                 |  |
| Width (mm):               | 522                 |  |
| Depth (mm):               | 280                 |  |
| Gross Weight (kg):        | 11.5                |  |
| Packaging Data            |                     |  |
| Box Colour:               | Brown Cardboard Box |  |
| Box Qty:                  | 1                   |  |
| Label Size:               | 100 x 50            |  |
| Label Colour:             | White Label         |  |
| Label Qty:                | 2                   |  |
| Outer Box Dimensions (If  | Applicable)         |  |
| Height (mm):              | **                  |  |
| Width (mm):               |                     |  |
| Depth (mm):               |                     |  |
| Gross Weight (kg):        |                     |  |
| Barcode:                  | 5055275870068       |  |
| Product Details           |                     |  |
| Country of Origin:        | China               |  |
| Fitting Instruction:      | No                  |  |
| CE Certification:         | N/A                 |  |
| FSC Certified Materials:  | Yes                 |  |
| Colour:                   | Gloss Grey          |  |
| Construction Method:      | Cam & Wood Dowel    |  |
| Construction Type:        | Rigid               |  |
| Cabinet Finish:           | MFC Gloss           |  |
| Fascia Finish:            | MFC Gloss           |  |
| Cabinet Thickness (mm):   | 18                  |  |
| Fascia Thickness (mm):    | 18                  |  |
| Drawer Included:          | No                  |  |
| Drawer Type:              | Not Applicable      |  |
| No of Shelves:            | Not Applicable      |  |
| Hinge Type:               | Not Applicable      |  |
| Hinge Included:           | Not Applicable      |  |
| Adjustable Legs:          | No, Not Required    |  |
| Fixings Included:         | Yes                 |  |
| Handle Style:             | Not Applicable      |  |
| Waste Shroud:             | Not Applicable      |  |
| Handle Included:          | Not Applicable      |  |
| Handle Type:              | Not Applicable      |  |