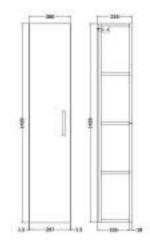

ROXOR

Sales Code: MOC361

**Description:** Tall Wall Hung Unit Single Door

| Product Dimensions       |                              |
|--------------------------|------------------------------|
| Height (mm):             | 1433                         |
| Width (mm):              | 300                          |
| Depth (mm):              | 235                          |
| Nett Weight (kg):        | 20.5                         |
| Packaging Dimensions     |                              |
| Height (mm):             | 1455                         |
| Width (mm):              | 320                          |
| Depth (mm):              | 275                          |
| Gross Weight (kg):       | 21                           |
| Packaging Data           |                              |
| Box Colour:              | Brown Cardboard Box          |
| Box Qty:                 | 1                            |
| Label Size:              | 100 x 50                     |
| Label Colour:            | White Label                  |
| Label Qty:               | 2                            |
| Outer Box Dimensions (If | Applicable)                  |
| Height (mm):             | <b>FF</b>                    |
| Width (mm):              |                              |
| Depth (mm):              |                              |
| Gross Weight (kg):       |                              |
| Barcode:                 | 5055275870075                |
| Product Details          | 0000210010010                |
| Country of Origin:       | China                        |
| Fitting Instruction:     | No                           |
| CE Certification:        | N/A                          |
| FSC Certified Materials: | Yes                          |
| Colour:                  | Gloss Grey                   |
| Construction Method:     | Cam & Wood Dowel             |
| Construction Type:       | Rigid                        |
| Cabinet Finish:          | MFC Painted Gloss            |
| Fascia Finish:           | Mdf Painted Gloss            |
| Cabinet Thickness (mm):  | 16                           |
| Fascia Thickness (mm):   | 18                           |
| Drawer Included:         | No                           |
| Drawer Type:             | Not Applicable               |
| No of Shelves:           | 2                            |
| Hinge Type:              | 95 Degree Clip-On Soft Close |
| Hinge Included:          | Yes, Supplied                |
| Adjustable Legs:         | No, Not Required             |
| Fixings Included:        | Yes                          |
| Handle Style:            | Contemporary                 |
| Waste Shroud:            | Not Applicable               |
| Handle Included:         | Yes, Supplied                |
| Handle Type:             | Strap                        |