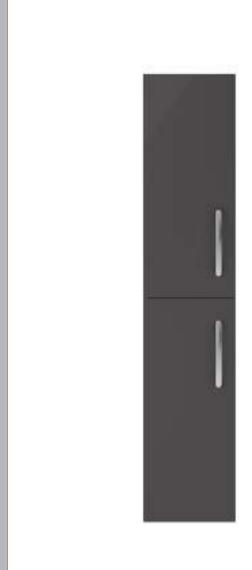

Sales Code: MOC362 Description: Tall Wall Hung Unit 2-Door

| <b>Product Dimensions</b>            |                              |
|--------------------------------------|------------------------------|
| Height (mm):                         | 1433                         |
| Width (mm):                          | 300                          |
| Depth (mm):                          | 235                          |
| Nett Weight (kg):                    | 20.5                         |
| Packaging Dimensions                 |                              |
| Height (mm):                         | 1455                         |
| Width (mm):                          | 320                          |
| Depth (mm):                          | 275                          |
| Gross Weight (kg):                   | 21                           |
| Packaging Data                       |                              |
| Box Colour:                          | Brown Cardboard Box          |
| Box Qty:                             | 1                            |
| Label Size:                          | 100 x 50                     |
| Label Colour:                        | White Label                  |
| Label Qty:                           | 2                            |
| Outer Box Dimensions (If Applicable) |                              |
| Height (mm):                         |                              |
| Width (mm):                          |                              |
| Depth (mm):                          |                              |
| Gross Weight (kg):                   |                              |
| Barcode:                             | 5055275870082                |
| Product Details                      |                              |
| Country of Origin:                   | China                        |
| Fitting Instruction:                 | No                           |
| CE Certification:                    | N/A                          |
| FSC Certified Materials:             | Yes                          |
| Colour:                              | Gloss Grey                   |
| Construction Method:                 | Cam & Wood Dowel             |
| Construction Type:                   | Rigid                        |
| Cabinet Finish:                      | MFC Painted Gloss            |
| Fascia Finish:                       | Mdf Painted Gloss            |
| Cabinet Thickness (mm):              | 16                           |
| Fascia Thickness (mm):               | 18                           |
| Drawer Included:                     | No                           |
| Drawer Type:                         | Not Applicable               |
| No of Shelves:                       | 2                            |
| Hinge Type:                          | 95 Degree Clip-On Soft Close |
| Hinge Included:                      | Yes, Supplied                |
| Adjustable Legs:                     | No, Not Required             |
| Fixings Included:                    | Yes                          |
| Handle Style:                        | Contemporary                 |
| Waste Shroud:                        | Not Applicable               |
| Handle Included:                     | Yes, Supplied                |
| Handle Type:                         | Strap                        |