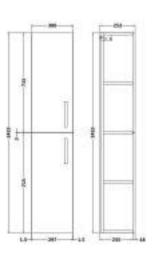

Sales Code: MOC362 Description: Tall Wall Hung Unit 2-Door

| <b>Product Dimensions</b>            |                              |
|--------------------------------------|------------------------------|
| Height (mm):                         | 1433                         |
| Width (mm):                          | 300                          |
| Depth (mm):                          | 235                          |
| Nett Weight (kg):                    | 20.5                         |
| Packaging Dimensions                 |                              |
| Height (mm):                         | 1455                         |
| Width (mm):                          | 320                          |
| Depth (mm):                          | 275                          |
| Gross Weight (kg):                   | 21                           |
| Packaging Data                       |                              |
| Box Colour:                          | Brown Cardboard Box          |
| Box Qty:                             | 1                            |
| Label Size:                          | 100 x 50                     |
| Label Colour:                        | White Label                  |
| Label Qty:                           | 2                            |
| Outer Box Dimensions (If Applicable) |                              |
| Height (mm):                         |                              |
| Width (mm):                          |                              |
| Depth (mm):                          |                              |
| Gross Weight (kg):                   |                              |
| Barcode:                             | 5055275870082                |
| Product Details                      |                              |
| Country of Origin:                   | China                        |
| Fitting Instruction:                 | No                           |
| CE Certification:                    | N/A                          |
| FSC Certified Materials:             | Yes                          |
| Colour:                              | Gloss Grey                   |
| Construction Method:                 | Cam & Wood Dowel             |
| Construction Type:                   | Rigid                        |
| Cabinet Finish:                      | MFC Painted Gloss            |
| Fascia Finish:                       | Mdf Painted Gloss            |
| Cabinet Thickness (mm):              | 16                           |
| Fascia Thickness (mm):               | 18                           |
| Drawer Included:                     | No                           |
| Drawer Type:                         | Not Applicable               |
| No of Shelves:                       | 2                            |
| Hinge Type:                          | 95 Degree Clip-On Soft Close |
| Hinge Included:                      | Yes, Supplied                |
| Adjustable Legs:                     | No, Not Required             |
| Fixings Included:                    | Yes                          |
| Handle Style:                        | Contemporary                 |
| Waste Shroud:                        | Not Applicable               |
| Handle Included:                     | Yes, Supplied                |
| Handle Type:                         | Strap                        |