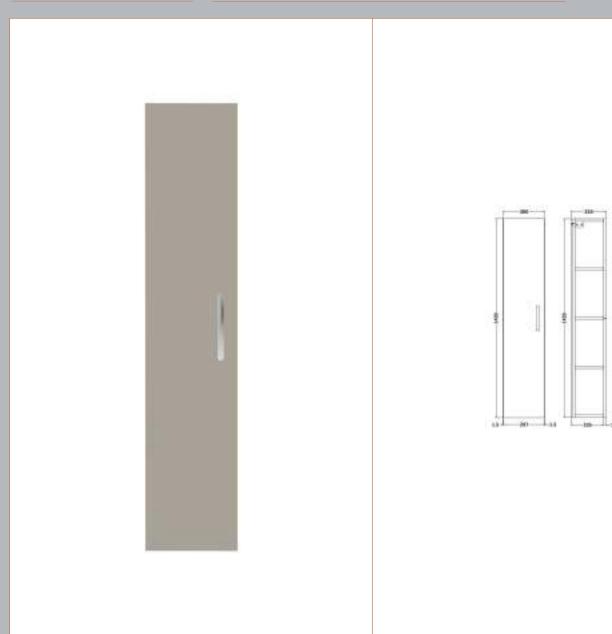

## ROXOR

Sales Code: MOC561 Description: Tall Wall Hung Unit Single Door

| <b>Product Dimensions</b>            |                              |
|--------------------------------------|------------------------------|
| Height (mm):                         | 1433                         |
| Width (mm):                          | 300                          |
| Depth (mm):                          | 260                          |
| Nett Weight (kg):                    | 22                           |
| <b>Packaging Dimensions</b>          |                              |
| Height (mm):                         | 1455                         |
| Width (mm):                          | 320                          |
| Depth (mm):                          | 275                          |
| Gross Weight (kg):                   | 22                           |
| Packaging Data                       |                              |
| Box Colour:                          | Brown Cardboard Box          |
| Box Qty:                             | 1                            |
| Label Size:                          | 100 x 50                     |
| Label Colour:                        | White Label                  |
| Label Qty:                           | 2                            |
| Outer Box Dimensions (If Applicable) |                              |
| Height (mm):                         |                              |
| Width (mm):                          |                              |
| Depth (mm):                          |                              |
| Gross Weight (kg):                   |                              |
| Barcode:                             | 5055275880548                |
| <b>Product Details</b>               |                              |
| Country of Origin:                   | United Kingdom               |
| Fitting Instruction:                 | No                           |
| CE Certification:                    | N/A                          |
| FSC Certified Materials:             | Yes                          |
| Colour:                              | Stone Grey                   |
| Construction Method:                 | Cam & Wood Dowel             |
| Construction Type:                   | Rigid                        |
| Cabinet Finish:                      | MFC Smooth Matt              |
| Fascia Finish:                       | MFC Smooth Matt              |
| Cabinet Thickness (mm):              | 18                           |
| Fascia Thickness (mm):               | 18                           |
| Drawer Included:                     | No                           |
| Drawer Type:                         | Not Applicable               |
| No of Shelves:                       | 2                            |
| Hinge Type:                          | 95 Degree Clip-On Soft Close |
| Hinge Included:                      | Yes, Supplied                |
| Adjustable Legs:                     | No, Not Required             |
| Fixings Included:                    | Yes                          |
| Handle Style:                        | Contemporary                 |
| Waste Shroud:                        | Not Applicable               |
| Handle Included:                     | Yes, Supplied                |
| Handle Type:                         | D-Shape                      |