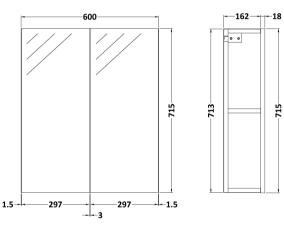

Sales Code: MOC623 Description: 600 Mirror Unit 50/50

| Product Dimensions         |                              |
|----------------------------|------------------------------|
|                            | 713                          |
| Height (mm): Width (mm):   | 600                          |
|                            | 180                          |
| Depth (mm):                | 21                           |
| Nett Weight (kg):          | Z1                           |
| Packaging Dimensions       |                              |
| Height (mm):               | 735                          |
| Width (mm):                | 620                          |
| Depth (mm):                | 202                          |
| Gross Weight (kg):         | 21                           |
| Packaging Data             |                              |
| Box Colour:                | Brown Cardboard Box          |
| Box Qty:                   | 1                            |
| Label Size:                | 100 x 50                     |
| Label Colour:              | White Label                  |
| Label Qty:                 | 2                            |
| Outer Box Dimensions (If A | Applicable)                  |
| Height (mm):               | <u> </u>                     |
| Width (mm):                |                              |
| Depth (mm):                |                              |
| Gross Weight (kg):         |                              |
| Barcode:                   | 5055275881415                |
| Product Details            |                              |
| Country of Origin:         | United Kingdom               |
| Fitting Instruction:       | No                           |
| CE Certification:          | Yes                          |
| FSC Certified Materials:   | Yes                          |
| Colour:                    | Natural Oak                  |
| Construction Method:       | Cam & Wood Dowel             |
| Construction Type:         | Rigid                        |
| Cabinet Finish:            | MFC Textured Woodgrain       |
| Fascia Finish:             | MFC Textured Woodgrain       |
| Cabinet Thickness (mm):    | 18                           |
| Fascia Thickness (mm):     | 18                           |
| Drawer Included:           | No                           |
| Drawer Type:               | Not Applicable               |
| No of Shelves:             | 1                            |
| Hinge Type:                | 95 Degree Clip-On Soft Close |
| Hinge Included:            | Yes, Supplied                |
| Adjustable Legs:           | No, Not Required             |
| Fixings Included:          | Yes                          |
| Handle Style:              | Not Applicable               |
| Waste Shroud:              | Not Applicable               |
| Handle Included:           | Not Applicable               |
| Handle Type:               | Not Applicable               |
|                            |                              |