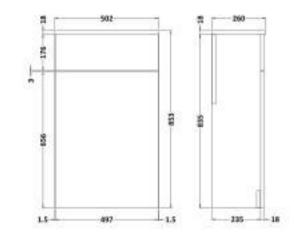

ROXOR

Sales Code: MOC642

Description: 500 W.C. Unit

| Product Dimensions         |                        |  |
|----------------------------|------------------------|--|
| Height (mm):               | 853                    |  |
| Width (mm):                | 500                    |  |
| Depth (mm):                | 260                    |  |
| Nett Weight (kg):          | 11                     |  |
| Packaging Dimensions       |                        |  |
| Height (mm):               | 875                    |  |
| Width (mm):                | 522                    |  |
| Depth (mm):                | 280                    |  |
| Gross Weight (kg):         | 11.5                   |  |
| Packaging Data             |                        |  |
| Box Colour:                | Brown Cardboard Box    |  |
| Box Qty:                   | 1                      |  |
| Label Size:                | 100 x 50               |  |
| Label Colour:              | White Label            |  |
| Label Qty:                 | 2                      |  |
| Outer Box Dimensions (If A | Applicable)            |  |
| Height (mm):               |                        |  |
| Width (mm):                |                        |  |
| Depth (mm):                |                        |  |
| Gross Weight (kg):         |                        |  |
| Barcode:                   | 5055275881439          |  |
| Product Details            |                        |  |
| Country of Origin:         | United Kingdom         |  |
| Fitting Instruction:       | No                     |  |
| CE Certification:          | N/A                    |  |
| FSC Certified Materials:   | Yes                    |  |
| Colour:                    | Natural Oak            |  |
| Construction Method:       | Cam & Wood Dowel       |  |
| Construction Type:         | Rigid                  |  |
| Cabinet Finish:            | MFC Textured Woodgrain |  |
| Fascia Finish:             | MFC Textured Woodgrain |  |
| Cabinet Thickness (mm):    | 18                     |  |
| Fascia Thickness (mm):     | 18                     |  |
| Drawer Included:           | No                     |  |
| Drawer Type:               | Not Applicable         |  |
| No of Shelves:             | Not Applicable         |  |
| Hinge Type:                | Not Applicable         |  |
| Hinge Included:            | Not Applicable         |  |
| Adjustable Legs:           | No, Not Required       |  |
| Fixings Included:          | Yes                    |  |
| Handle Style:              | Not Applicable         |  |
| Waste Shroud:              | Not Applicable         |  |
| Handle Included:           | Not Applicable         |  |
| Handle Type:               | Not Applicable         |  |