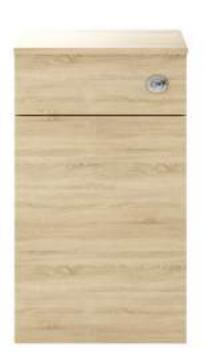

ROXOR

Sales Code: MOC642

Description: 500 W.C. Unit

| Product Dimensions         |                        |  |
|----------------------------|------------------------|--|
| Height (mm):               | 853                    |  |
| Width (mm):                | 500                    |  |
| Depth (mm):                | 260                    |  |
| Nett Weight (kg):          | 11                     |  |
| Packaging Dimensions       |                        |  |
| Height (mm):               | 875                    |  |
| Width (mm):                | 522                    |  |
| Depth (mm):                | 280                    |  |
| Gross Weight (kg):         | 11.5                   |  |
| Packaging Data             |                        |  |
| Box Colour:                | Brown Cardboard Box    |  |
| Box Qty:                   | 1                      |  |
| Label Size:                | 100 x 50               |  |
| Label Colour:              | White Label            |  |
| Label Qty:                 | 2                      |  |
| Outer Box Dimensions (If A | Applicable)            |  |
| Height (mm):               |                        |  |
| Width (mm):                |                        |  |
| Depth (mm):                |                        |  |
| Gross Weight (kg):         |                        |  |
| Barcode:                   | 5055275881439          |  |
| Product Details            |                        |  |
| Country of Origin:         | United Kingdom         |  |
| Fitting Instruction:       | No                     |  |
| CE Certification:          | N/A                    |  |
| FSC Certified Materials:   | Yes                    |  |
| Colour:                    | Natural Oak            |  |
| Construction Method:       | Cam & Wood Dowel       |  |
| Construction Type:         | Rigid                  |  |
| Cabinet Finish:            | MFC Textured Woodgrain |  |
| Fascia Finish:             | MFC Textured Woodgrain |  |
| Cabinet Thickness (mm):    | 18                     |  |
| Fascia Thickness (mm):     | 18                     |  |
| Drawer Included:           | No                     |  |
| Drawer Type:               | Not Applicable         |  |
| No of Shelves:             | Not Applicable         |  |
| Hinge Type:                | Not Applicable         |  |
| Hinge Included:            | Not Applicable         |  |
| Adjustable Legs:           | No, Not Required       |  |
| Fixings Included:          | Yes                    |  |
| Handle Style:              | Not Applicable         |  |
| Waste Shroud:              | Not Applicable         |  |
| Handle Included:           | Not Applicable         |  |
| Handle Type:               | Not Applicable         |  |