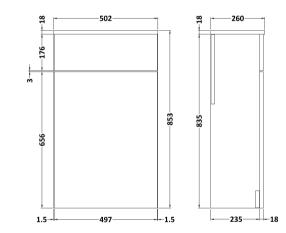

ROXOR

Sales Code: MOD542

Description: 500 W.C. Unit

| Product Dimensions         |                        |  |
|----------------------------|------------------------|--|
| Height (mm):               | 853                    |  |
| Width (mm):                | 500                    |  |
| Depth (mm):                | 260                    |  |
| Nett Weight (kg):          | 11                     |  |
| Packaging Dimensions       |                        |  |
| Height (mm):               | 280                    |  |
| Width (mm):                | 522                    |  |
| Depth (mm):                | 875                    |  |
| Gross Weight (kg):         | 11.5                   |  |
| Packaging Data             |                        |  |
| Box Colour:                | Brown Cardboard Box    |  |
| Box Qty:                   | 1                      |  |
| Label Size:                | 100 x 50               |  |
| Label Colour:              | White Label            |  |
| Label Qty:                 | 2                      |  |
| Outer Box Dimensions (If A | Applicable)            |  |
| Height (mm):               | TT ( )                 |  |
| Width (mm):                |                        |  |
| Depth (mm):                |                        |  |
| Gross Weight (kg):         |                        |  |
| Barcode:                   | 5055275825853          |  |
| Product Details            | 00002.0020000          |  |
| Country of Origin:         | United Kingdom         |  |
| Fitting Instruction:       | No                     |  |
| CE Certification:          | N/A                    |  |
| FSC Certified Materials:   | Yes                    |  |
| Colour:                    | Brown Grey Avola       |  |
| Construction Method:       | Cam & Wood Dowel       |  |
| Construction Type:         | Rigid                  |  |
| Cabinet Finish:            | MFC Textured Woodgrain |  |
| Fascia Finish:             | MFC Textured Woodgrain |  |
| Cabinet Thickness (mm):    | 18                     |  |
| Fascia Thickness (mm):     | 18                     |  |
| Drawer Included:           | No                     |  |
| Drawer Type:               | Not Applicable         |  |
| No of Shelves:             | Not Applicable         |  |
| Hinge Type:                | Not Applicable         |  |
| Hinge Included:            | Not Applicable         |  |
| Adjustable Legs:           | No, Not Required       |  |
| Fixings Included:          | Yes                    |  |
| Handle Style:              | Not Applicable         |  |
| Waste Shroud:              | Not Applicable         |  |
| Handle Included:           | Not Applicable         |  |
| Handle Type:               | Not Applicable         |  |