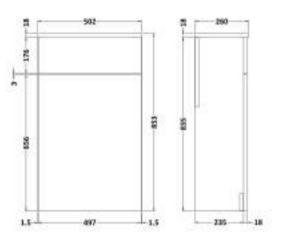

Sales Code: MOD642 Description: 500 W.C. Unit

| Product Dimensions                |                        |  |
|-----------------------------------|------------------------|--|
| Height (mm):                      | 853                    |  |
| Width (mm):                       | 500                    |  |
| Depth (mm):                       | 260                    |  |
| Nett Weight (kg):                 | 11                     |  |
| Packaging Dimensions              |                        |  |
| Height (mm):                      | 280                    |  |
| Width (mm):                       | 522                    |  |
| Depth (mm):                       | 875                    |  |
| Gross Weight (kg):                | 11.5                   |  |
| Packaging Data                    |                        |  |
| Box Colour:                       | Brown Cardboard Box    |  |
| Box Qty:                          | 1                      |  |
| Label Size:                       | 100 x 50               |  |
| Label Colour:                     | White Label            |  |
| Label Qty:                        | 2                      |  |
| <b>Outer Box Dimensions (If A</b> | Applicable)            |  |
| Height (mm):                      |                        |  |
| Width (mm):                       |                        |  |
| Depth (mm):                       |                        |  |
| Gross Weight (kg):                |                        |  |
| Barcode:                          | 5055275825860          |  |
| Product Details                   |                        |  |
| Country of Origin:                | United Kingdom         |  |
| Fitting Instruction:              | No                     |  |
| CE Certification:                 | N/A                    |  |
| FSC Certified Materials:          | Yes                    |  |
| Colour:                           | Hacienda Black         |  |
| Construction Method:              | Cam & Wood Dowel       |  |
| Construction Type:                | Rigid                  |  |
| Cabinet Finish:                   | MFC Textured Woodgrain |  |
| Fascia Finish:                    | MFC Textured Woodgrain |  |
| Cabinet Thickness (mm):           | 18                     |  |
| Fascia Thickness (mm):            | 18                     |  |
| Drawer Included:                  | No                     |  |
| Drawer Type:                      | Not Applicable         |  |
| No of Shelves:                    | Not Applicable         |  |
| Hinge Type:                       | Not Applicable         |  |
| Hinge Included:                   | Not Applicable         |  |
| Adjustable Legs:                  | No, Not Required       |  |
| Fixings Included:                 | Yes                    |  |
| Handle Style:                     | Not Applicable         |  |
| Waste Shroud:                     | Not Applicable         |  |
| Handle Included:                  | Not Applicable         |  |
| Handle Type:                      | Not Applicable         |  |